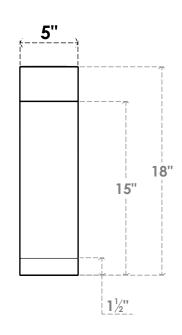

## ITEM NUMBER: BRCURO050X18000X18000IMPRCPR

5"W X 18"D X 18"H IMPERIAL ROUGH CEDAR WOODGRAIN OPEN TIMBERTHANE BRACE, PRIMED TAN

SIDE PROFILE

**FRONT PROFILE** 

**ISOMETRIC** 

GENERATED DATE: 04/05/2023

**EKENA MILLWORK** 2300 WEST MAIN ST. CLARKSVILLE, TX 75426 TOLL FREE: 866-607-0453 WWW.EKENAMILLWORK.COM