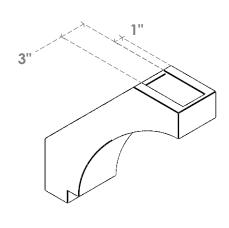

## ITEM NUMBER: BRCURO050X18000X18000IMPRCPR

5"W X 18"D X 18"H IMPERIAL ROUGH CEDAR WOODGRAIN OPEN TIMBERTHANE BRACE, PRIMED TAN

SIDE PROFILE

**FRONT PROFILE** 

**ISOMETRIC** 

GENERATED DATE: 04/05/2023

**EKENA MILLWORK** 2300 WEST MAIN ST. CLARKSVILLE, TX 75426 TOLL FREE: 866-607-0453 WWW.EKENAMILLWORK.COM