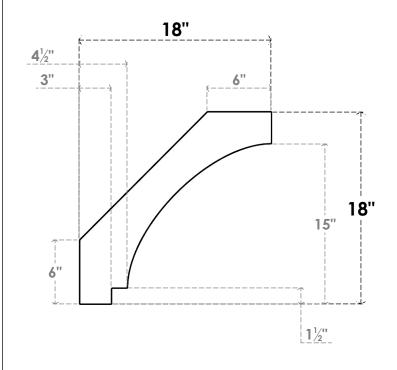

## ITEM NUMBER: BRCURO050X18000X18000IMPRCPR

5"W X 18"D X 18"H IMPERIAL ROUGH CEDAR WOODGRAIN OPEN TIMBERTHANE BRACE, PRIMED TAN

SIDE PROFILE

**FRONT PROFILE** 

**ISOMETRIC** 

GENERATED DATE: 04/05/2023

**EKENA MILLWORK** 2300 WEST MAIN ST. CLARKSVILLE, TX 75426 TOLL FREE: 866-607-0453 WWW.EKENAMILLWORK.COM