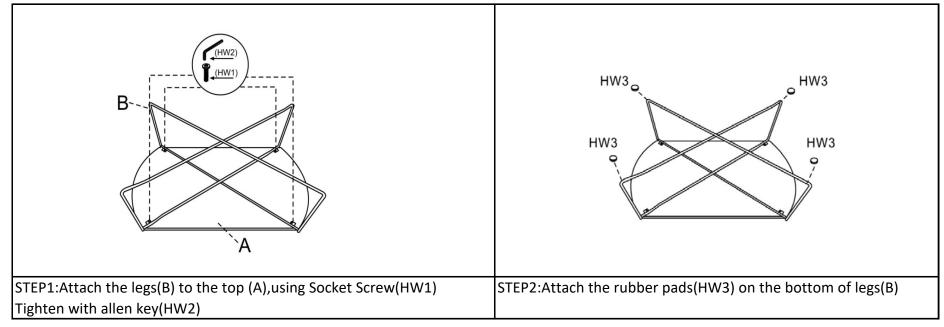

#### **Part List and Hardware List**

| PIECE | DESCRIPTION              | PICTURE  | QUANTITY |
|-------|--------------------------|----------|----------|
| А     | Тор                      |          | 1X       |
| В     | Leg                      |          | 1X       |
| HW1   | Socket Screw M6x0.5x15mm | <u> </u> | 4X       |
| HW2   | Allen key                |          | 1X       |
| HW3   | Rubber pad               | 0        | 4X       |