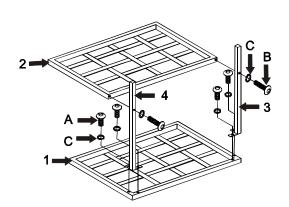

\* DO not tighten screws & bolts until the entire unit is completely assembled.

1 / Attach (3) left leg & (4) right leg to (1) top frame & (2) bottom frame by using screw (A), (B) & washer (C) as shown, then turn the unit upside down. Inserting (6) back frame to (5) back leg as shown.