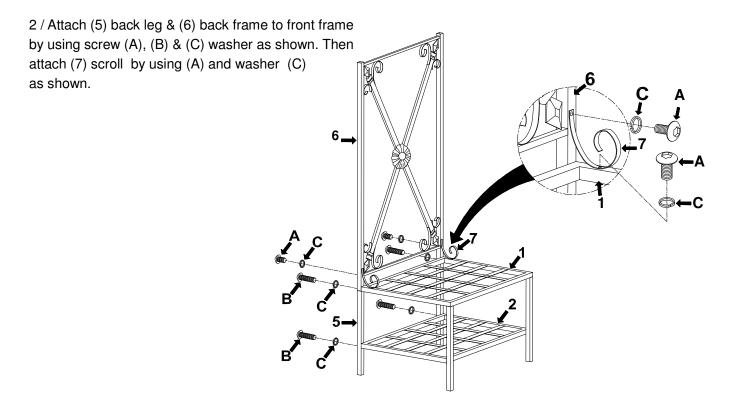

\* DO not tighten screws & bolts until the entire unit is completely assembled.

1 / Attach (3) left leg & (4) right leg to (1) top frame & (2) bottom frame by using screw (A), (B) & washer (C) as shown, then turn the unit upside down. Inserting (6) back frame to (5) back leg as shown.

3 / Inserting (8) left support & (7) right support into (6) back frame and fix by using screw (A) and washer ( C ), attach (10) top shelf & (11) hook by using screw (A), (B) & (C) as shown. Attach (7) scroll to the frame by using screw (A) & washer (C) as shown.