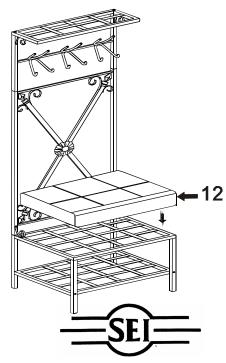

4 / Put (12) cushion seat on the frame as shown.

# YOUR NEW ENTRYWAY STORAGE RACK / BENCH IS FINISHED AND READY TO USE.

SOUTHERN ENTERPRISES, INC

P.O. Box 59996 Dallas, Texas 75229

THIS PRODUCT IS NOT INTENDED FOR COMMERCIAL USE

Please count, identify and compare parts and hardware list to be sure all parts are present. It may help to divide parts and label them to correspond with part list. Extra hardware may be included. If may items are missing, please contact our parts/service department at(800) 633-5096 or in Dallas (972) 869-0111/9am – 4pm Mon-Fri Central time. Missing or damaged hardware and / or parts will be replaced free of charge. WE DO NOT SELL PARTS. WE DO NOT RECOMMEND MODIFYING PRODUCT(S) AND WE ARE NOT RESPONSIBLE FOR ANY DAMAGES DUE TO PRODUCT MODIFICATION(S). If this product has not been purchased from our retail affiliates (within 9 months), we are under no obligation to provide parts or replacement merchandise. Parts will not be available for items arrived fully assemble.