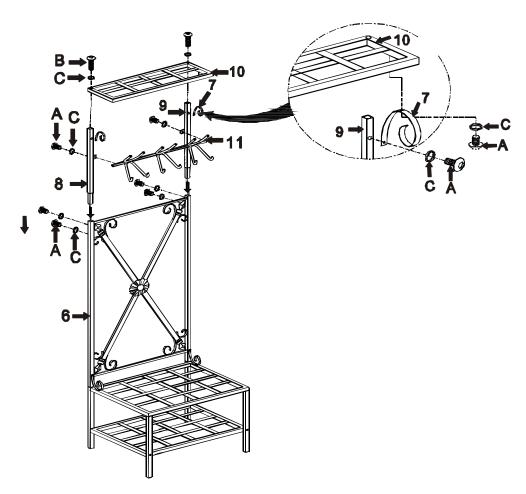

\* DO not tighten screws & bolts until the entire unit is completely assembled.

1 / Attach (3) left leg & (4) right leg to (1) top frame & (2) bottom frame by using screw (A), (B) & washer (C) as shown, then turn the unit upside down. Inserting (6) back frame to (5) back leg as shown.

3 / Inserting (8) left support & (7) right support into (6) back frame and fix by using screw (A) and washer ( C ), attach (10) top shelf & (11) hook by using screw (A), (B) & (C) as shown. Attach (7) scroll to the frame by using screw (A) & washer (C) as shown.