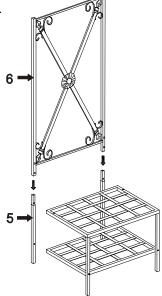

\* DO not tighten screws & bolts until the entire unit is completely assembled.

1 / Attach (3) left leg & (4) right leg to (1) top frame & (2) bottom frame by using screw (A), (B) & washer (C) as shown, then turn the unit upside down. Inserting (6) back frame to (5) back leg as shown.

3 / Inserting (8) left support & (7) right support into (6) back frame and fix by using screw (A) and washer ( C ), attach (10) top shelf & (11) hook by using screw (A), (B) & (C) as shown. Attach (7) scroll to the frame by using screw (A) & washer (C) as shown.