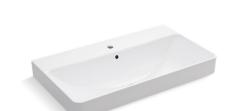

### Features

- Vitreous china.
- Above-counter.
- Rectangular basin with a contemporary design.
- With overflow.
- Single faucet hole.
- 35-7/16" (900 mm) x 20-1/2" (520 mm)

# **Vox® Rectangle**

Above-counter Bathroom Sink K-2749-1