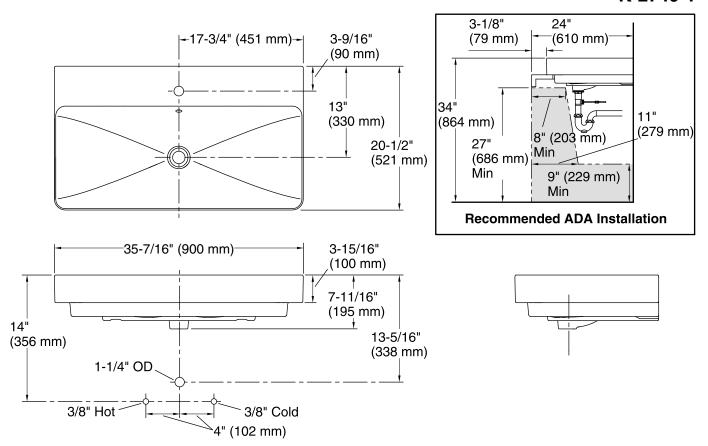

#### **Technical Information**

| All product dimensions | s are nominal.                                                                                                            |
|------------------------|---------------------------------------------------------------------------------------------------------------------------|
| Installation:          | Vessel                                                                                                                    |
| Bowl area              | Length: 34-11/16" (881 mm)<br>Width: 14-3/16" (361 mm)<br>Bowl depth: 5-11/16" (145 mm)<br>Water depth: 4-15/16" (125 mm) |
| Drain hole:            | 1-3/4" (45 mm)                                                                                                            |

Product rests on countertop. Consider height when designing installation.

ADA compliant when installed to the specific requirements of these regulations.

## ADA

Codes/Standards ASME A112.19.2/CSA B45.1 ADA ICC/ANSI A117.1

KOHLER<sup>®</sup> One-Year Limited Warranty

See website for detailed warranty information.