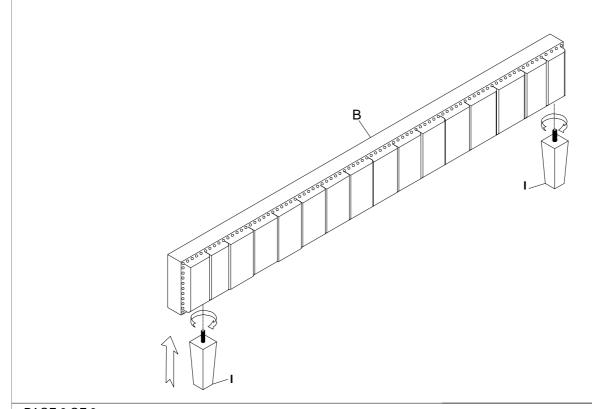

Washer | 0                                                                     | Ø5/16"      | 16PCS    |
| 5   | Flat Washer | 0                                                                     | Ø1/4"       | 16PCS    |
| 6   | Screw       | <aaaaaaaaac(t)< th=""><th>Ø4*30mm</th><th>16PCS</th></aaaaaaaaac(t)<> | Ø4*30mm     | 16PCS    |
| 7   | Allen Key   |                                                                       | M4          | 1PC      |



PAGE 1 OF 6 MADE IN VIET NAM

## ASSEMBLY INSTRUCTION Item No : WF298928/ WF298929

**Description: QUEEN BED / FULL BED** 

## **Exploded View**



PAGE 2 OF 6

Thank you for purchasing this quality product. Be sure to check all packing material carefully for small part that may have come loose inside the carton during shipment





PAGE 3 OF 6 MADE IN VIET NAM

Thank you for purchasing this quality product. Be sure to check all packing material carefully for small part that may have come loose inside the carton during shipment





Thank you for purchasing this quality product. Be sure to check all packing material carefully for small part that may have come loose inside the carton during shipment





| 1 | Bolt        | 0 | Ø5/16"x45mmL | 4PCS |
|---|-------------|---|--------------|------|
| 4 | Flat Washer | 0 | Ø5/16"       | 4PCS |
| 7 | Allen Key   |   | M4           | 1PC  |

PAGE 5 OF 6

Thank you for purchasing this quality product. Be sure to check all packing material carefully for small part that may have come loose inside the carton during shipment