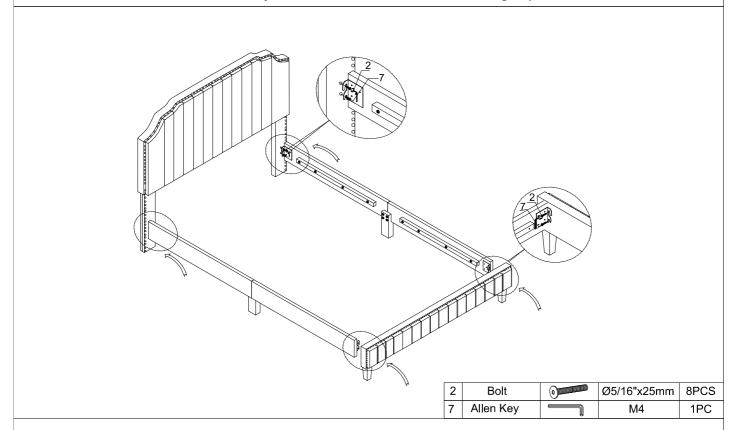

#### **HARDWARE LIST:**

| No. | Descrption  | Sketch                                                                | Size        | Quanlity |
|-----|-------------|-----------------------------------------------------------------------|-------------|----------|
| 1   | Bolt        | 0                                                                     | Ø5/16"x45mm | 16PCS    |
| 2   | Bolt        | 0                                                                     | Ø5/16"x25mm | 8PCS     |
| 3   | Bolt        | 0                                                                     | Ø1/4"x50mm  | 16PCS    |
| 4   | Flat Washer | 0                                                                     | Ø5/16"      | 16PCS    |
| 5   | Flat Washer | 0                                                                     | Ø1/4"       | 16PCS    |
| 6   | Screw       | <aaaaaaaaac(t)< th=""><th>Ø4*30mm</th><th>16PCS</th></aaaaaaaaac(t)<> | Ø4*30mm     | 16PCS    |
| 7   | Allen Key   |                                                                       | M4          | 1PC      |

Thank you for purchasing this quality product. Be sure to check all packing material carefully for small part that may have come loose inside the carton during shipment

Thank you for purchasing this quality product. Be sure to check all packing material carefully for small part that may have come loose inside the carton during shipment

| 1 | Bolt        | 0 | Ø5/16"x45mmL | 4PCS |
|---|-------------|---|--------------|------|
| 4 | Flat Washer | 0 | Ø5/16"       | 4PCS |
| 7 | Allen Key   |   | M4           | 1PC  |

PAGE 5 OF 6

Thank you for purchasing this quality product. Be sure to check all packing material carefully for small part that may have come loose inside the carton during shipment