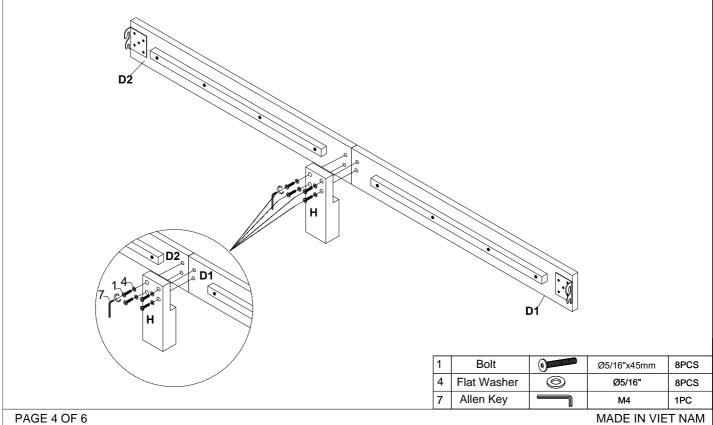

#### **HARDWARE LIST:**

| No. | Descrption  | Sketch                                                                | Size        | Quanlity |
|-----|-------------|-----------------------------------------------------------------------|-------------|----------|
| 1   | Bolt        | 0                                                                     | Ø5/16"x45mm | 16PCS    |
| 2   | Bolt        | 0                                                                     | Ø5/16"x25mm | 8PCS     |
| 3   | Bolt        | 0                                                                     | Ø1/4"x50mm  | 16PCS    |
| 4   | Flat Washer | 0                                                                     | Ø5/16"      | 16PCS    |
| 5   | Flat Washer | 0                                                                     | Ø1/4"       | 16PCS    |
| 6   | Screw       | <aaaaaaaaac(t)< th=""><th>Ø4*30mm</th><th>16PCS</th></aaaaaaaaac(t)<> | Ø4*30mm     | 16PCS    |
| 7   | Allen Key   |                                                                       | M4          | 1PC      |

## **Exploded View**

PAGE 2 OF 6

Thank you for purchasing this quality product. Be sure to check all packing material carefully for small part that may have come loose inside the carton during shipment

PAGE 3 OF 6 MADE IN VIET NAM

Thank you for purchasing this quality product. Be sure to check all packing material carefully for small part that may have come loose inside the carton during shipment

Thank you for purchasing this quality product. Be sure to check all packing material carefully for small part that may have come loose inside the carton during shipment