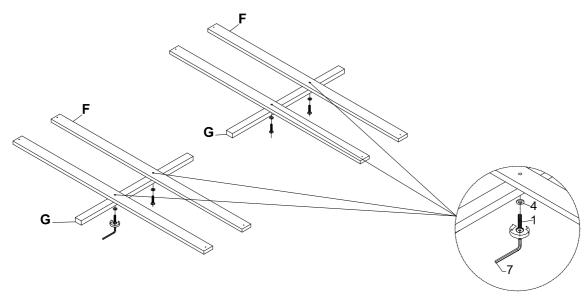

#### **HARDWARE LIST:**

| No. | Descrption  | Sketch                                                                | Size        | Quanlity |
|-----|-------------|-----------------------------------------------------------------------|-------------|----------|
| 1   | Bolt        | 0                                                                     | Ø5/16"x45mm | 16PCS    |
| 2   | Bolt        | 0                                                                     | Ø5/16"x25mm | 8PCS     |
| 3   | Bolt        | 0                                                                     | Ø1/4"x50mm  | 16PCS    |
| 4   | Flat Washer | 0                                                                     | Ø5/16"      | 16PCS    |
| 5   | Flat Washer | 0                                                                     | Ø1/4"       | 16PCS    |
| 6   | Screw       | <aaaaaaaaac(t)< th=""><th>Ø4*30mm</th><th>16PCS</th></aaaaaaaaac(t)<> | Ø4*30mm     | 16PCS    |
| 7   | Allen Key   |                                                                       | M4          | 1PC      |

Thank you for purchasing this quality product. Be sure to check all packing material carefully for small part that may have come loose inside the carton during shipment

Thank you for purchasing this quality product. Be sure to check all packing material carefully for small part that may have come loose inside the carton during shipment