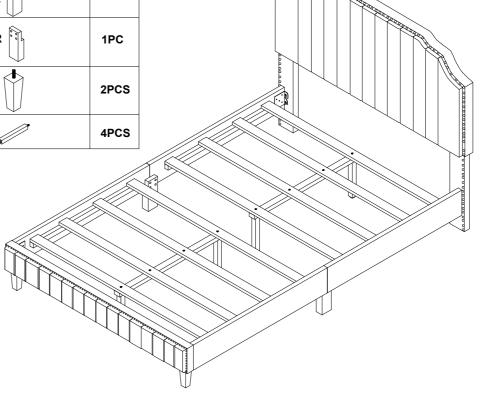

Thank you for purchasing this quality product. Be sure to check all packing material carefully for small part that may have come loose inside the carton during shipment

| PAF | PART LIST OF BED:              |                               |          |  |  |  |
|-----|--------------------------------|-------------------------------|----------|--|--|--|
| No. | Descrption                     | Sketch                        | Quanlity |  |  |  |
| A   | Headboard                      |                               | 1PC      |  |  |  |
| В   | Footboard                      |                               | 1PC      |  |  |  |
| C1  | Left Post                      | L <del>~~~</del>              | 1PC      |  |  |  |
| C2  | Right Post                     | <u></u> R                     | 1PC      |  |  |  |
| D1  | Side Rails D1                  | <i>[</i> · · · · · <b>S</b> ] | 2PCS     |  |  |  |
| D2  | Side Rails D2                  | <b>2</b>                      | 2PCS     |  |  |  |
| E   | Support Rails                  |                               | 4PCS     |  |  |  |
| F   | Slats                          |                               | 8PCS     |  |  |  |
| G   | Middle Support<br>Rails        |                               | 2PCS     |  |  |  |
| H1  | Left Side Rail<br>Support Leg  | L ( )                         | 1PC      |  |  |  |
| H2  | Right Side Rail<br>Support Leg | R ( )                         | 1PC      |  |  |  |
| I   | Footboard Legs                 |                               | 2PCS     |  |  |  |
| J   | Slat Support Legs              |                               | 4PCS     |  |  |  |