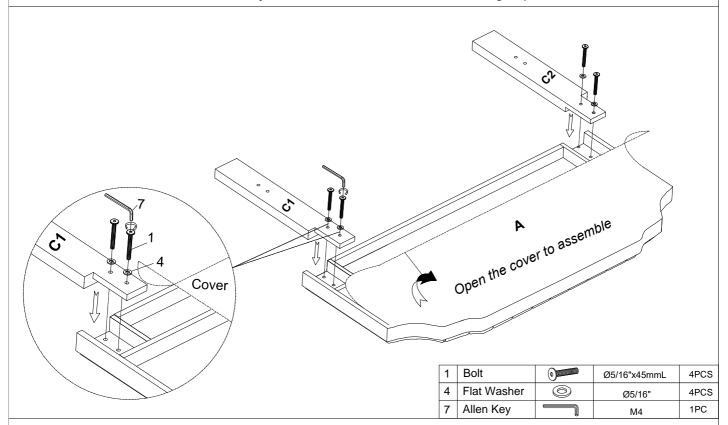

| 1 | Bolt        | 0 | Ø5/16"x45mmL | 4PCS |
|---|-------------|---|--------------|------|
| 4 | Flat Washer | 0 | Ø5/16"       | 4PCS |
| 7 | Allen Key   |   | M4           | 1PC  |

PAGE 5 OF 6

Thank you for purchasing this quality product. Be sure to check all packing material carefully for small part that may have come loose inside the carton during shipment