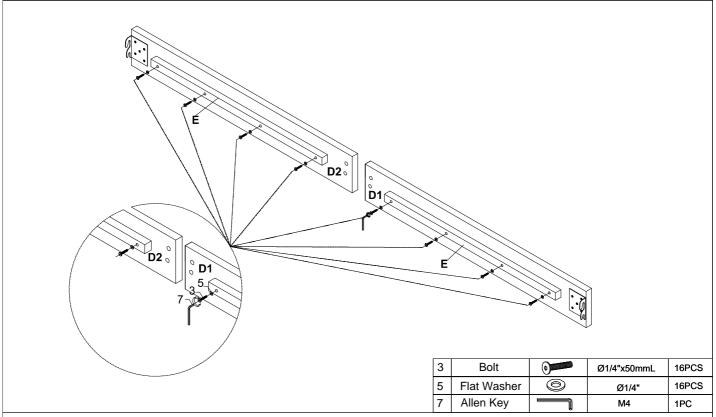

#### **HARDWARE LIST:**

| No. | Descrption  | Sketch                                                                | Size        | Quanlity |
|-----|-------------|-----------------------------------------------------------------------|-------------|----------|
| 1   | Bolt        | 0                                                                     | Ø5/16"x45mm | 16PCS    |
| 2   | Bolt        | 0                                                                     | Ø5/16"x25mm | 8PCS     |
| 3   | Bolt        | 0                                                                     | Ø1/4"x50mm  | 16PCS    |
| 4   | Flat Washer | 0                                                                     | Ø5/16"      | 16PCS    |
| 5   | Flat Washer | 0                                                                     | Ø1/4"       | 16PCS    |
| 6   | Screw       | <aaaaaaaaac(t)< th=""><th>Ø4*30mm</th><th>16PCS</th></aaaaaaaaac(t)<> | Ø4*30mm     | 16PCS    |
| 7   | Allen Key   |                                                                       | M4          | 1PC      |

## **Exploded View**

PAGE 2 OF 6

Thank you for purchasing this quality product. Be sure to check all packing material carefully for small part that may have come loose inside the carton during shipment

PAGE 3 OF 6 MADE IN VIET NAM

Thank you for purchasing this quality product. Be sure to check all packing material carefully for small part that may have come loose inside the carton during shipment

Thank you for purchasing this quality product. Be sure to check all packing material carefully for small part that may have come loose inside the carton during shipment