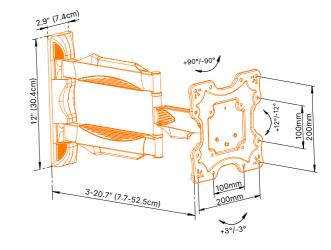

## **Articulating Mount**

77lbs

17-47" TV Size

//lbs 35kg

100x100 to 200x200

3" 7.7cm

-12° to +12° Tilt

20.7" 52.5cm

## Universal Articulating Mount

A secure & easy to install, low profile design.

- •Fits most TVs 17"-47" in size and up to 77lbs/35kg in weight.
- •Works with VESA patterns between 100x100 200x200.
- •Low profile design sits just 3" (7.7cm) cm from the wall.
- •Extends over 20.7" (52.5cm) from the wall with a ±90° swivel.
- •Tilts from -12° to 12° to help find the best viewing angle to suite your needs.
- •All hardware is included, making installation an easy, hassle free process.
- •A built-in cable management system keeps cords out of sight.
- •A solid, all-metal construction and locking mechanism provide maximum stability.