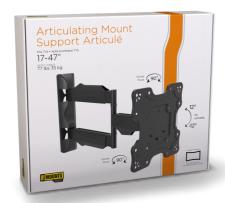

## Universal Articulating Mount

A secure & easy to install, low profile design.

- •Fits most TVs 17"-47" in size and up to 77lbs/35kg in weight.
- •Works with VESA patterns between 100x100 200x200.
- •Low profile design sits just 3" (7.7cm) cm from the wall.
- •Extends over 20.7" (52.5cm) from the wall with a ±90° swivel.
- •Tilts from -12° to 12° to help find the best viewing angle to suite your needs.
- •All hardware is included, making installation an easy, hassle free process.
- •A built-in cable management system keeps cords out of sight.
- •A solid, all-metal construction and locking mechanism provide maximum stability.

## Specifications

Retail Package Size: 17.4" x 12.2" x 3.1"

*Master Carton Size:* 14.8" x 12.6" x 15.7"

Master Carton Quantity: 5

UPC: 852314002283