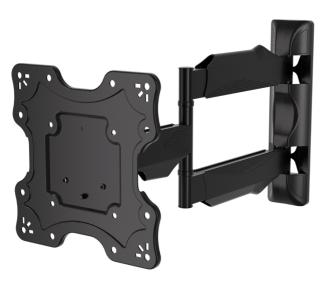

## **Articulating Mount**

77lbs

17-47" TV Size

//lbs 35kg

100x100 to 200x200

3" 7.7cm

-12° to +12° Tilt

20.7" 52.5cm

## Universal Articulating Mount

A secure & easy to install, low profile design.

- •Fits most TVs 17"-47" in size and up to 77lbs/35kg in weight.
- •Works with VESA patterns between 100x100 200x200.
- •Low profile design sits just 3" (7.7cm) cm from the wall.
- •Extends over 20.7" (52.5cm) from the wall with a ±90° swivel.
- •Tilts from -12° to 12° to help find the best viewing angle to suite your needs.
- •All hardware is included, making installation an easy, hassle free process.
- •A built-in cable management system keeps cords out of sight.
- •A solid, all-metal construction and locking mechanism provide maximum stability.