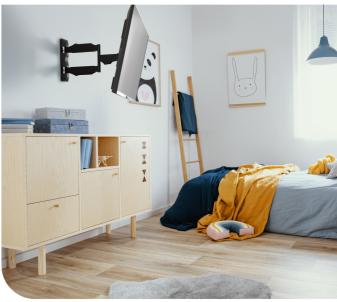

## Universal Articulating Mount

A secure & easy to install, low profile design.

- •Fits most TVs 17"-47" in size and up to 77lbs/35kg in weight.
- •Works with VESA patterns between 100x100 200x200.
- •Low profile design sits just 3" (7.7cm) cm from the wall.
- •Extends over 20.7" (52.5cm) from the wall with a ±90° swivel.
- •Tilts from -12° to 12° to help find the best viewing angle to suite your needs.
- •All hardware is included, making installation an easy, hassle free process.
- •A built-in cable management system keeps cords out of sight.
- •A solid, all-metal construction and locking mechanism provide maximum stability.