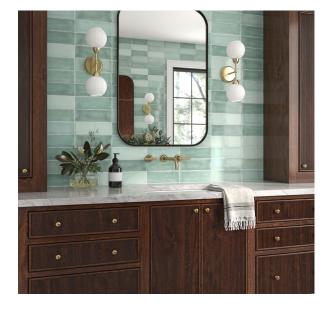

## **#5272162** CASTAWAY 3X9

| Colors | <br> |  |
|--------|------|--|
|        |      |  |
| Sizes  |      |  |
| 3x9    |      |  |

A Boutique Collection tile allows you to create new focal points in any space. It's a fresh take on a Zellige classic tile, perfectly suited for today's refined interpretation of trends and style. And Castaway Green is a refreshing subway with various shades of sea foam green definitely a stylish addition to your space.