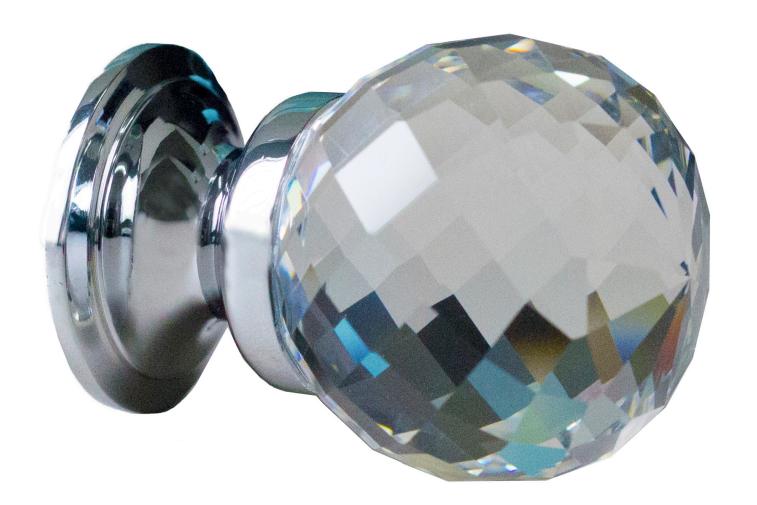

<sup>\*</sup>Estimated as of 25 Apr 2022 4:08 PM.

Quality control approved in Canada. Each box on your order is physically opened-up and inspected to make sure only the highest quality product is shipped. We take and store photos of every single quality audit of every single order we ship. You can see them when you track your order on our website. This product is not a group of multiple products but a unique SKU. It features a round shape. It is constructed with stainless steel.

## Feature(s):

- THIS PRODUCT INCLUDE(S): 1x cabinet knob in chrome color (559).
- This cabinet knob features a round shape with a traditional style.
- This cabinet knob is made with stainless steel.
- The primary color of this product is chrome and it comes with chrome hardware.
- Constructed with lead-free brass, ensuring strength and durability.
- Solid bulky brass feel (not cheap and light).
- 1.25-in. Width (left to right).
- 0.75-in. Depth (back to front).
- 1.25-in. Height (top to bottom).
- All dimensions are nominal.
- This product can usually be shipped out in 1 day.
- Quality control approved in Canada.
- Each box on your order is physically opened-up and inspected to make sure only the highest quality product is shipped.
- We take and store photos of every single quality audit of every single order we ship.
- You can see them when you track your order on our website.

| Product ID:              | 559             |
|--------------------------|-----------------|
| Product Type:            | Cabinet Knob    |
| Shape:                   | Round           |
| Width Group:             | 0-in 9-in.      |
| Material:                | Stainless Steel |
| Style:                   | Traditional     |
| Hardware Color:          | Chrome          |
| Color:                   | Chrome          |
| Recommended Ship Method: | SP              |