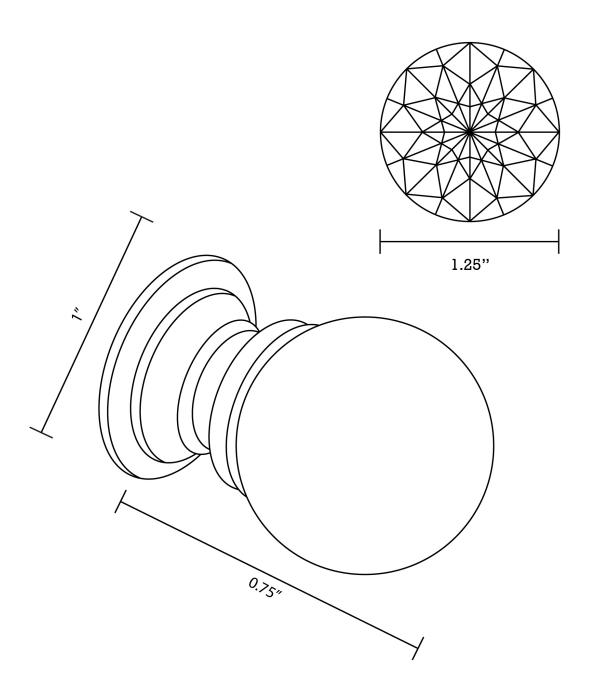

## Feature(s):

- THIS PRODUCT INCLUDE(S): 1x cabinet knob in chrome color (559).
- This cabinet knob features a round shape with a traditional style.
- This cabinet knob is made with stainless steel.
- The primary color of this product is chrome and it comes with chrome hardware.
- Constructed with lead-free brass, ensuring strength and durability.
- Solid bulky brass feel (not cheap and light).
- 1.25-in. Width (left to right).
- 0.75-in. Depth (back to front).
- 1.25-in. Height (top to bottom).
- All dimensions are nominal.
- This product can usually be shipped out in 1 day.
- Quality control approved in Canada.
- Each box on your order is physically opened-up and inspected to make sure only the highest quality product is shipped.
- We take and store photos of every single quality audit of every single order we ship.
- You can see them when you track your order on our website.

| Product ID:              | 559             |
|--------------------------|-----------------|
| Product Type:            | Cabinet Knob    |
| Shape:                   | Round           |
| Width Group:             | 0-in 9-in.      |
| Material:                | Stainless Steel |
| Style:                   | Traditional     |
| Hardware Color:          | Chrome          |
| Color:                   | Chrome          |
| Recommended Ship Method: | SP              |