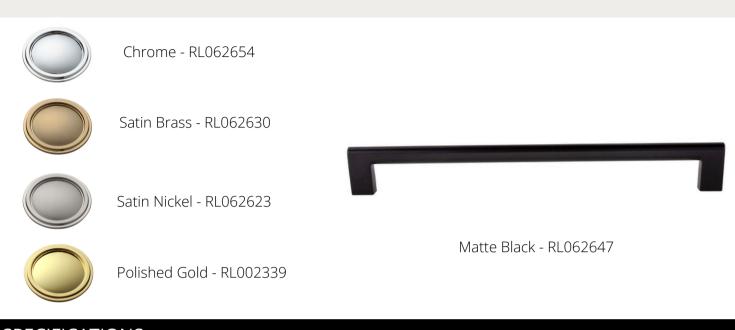

### THE VAIL COLLECTION INCLUDES:

2 in. knob

- 96mm center-to-center pull
- 4 in. center-to-center pull
- 6 in. center-to-center pull
- 8 in. center-to-center pull
- 10 in. center-to-center pull
- 12 in. center-to-center pull
- 12 in. center-to-center appliance pull
- 16 in. center-to-center appliance pull

All offered in matte black, satin brass, satin nickel, polished gold, and chrome

B

А