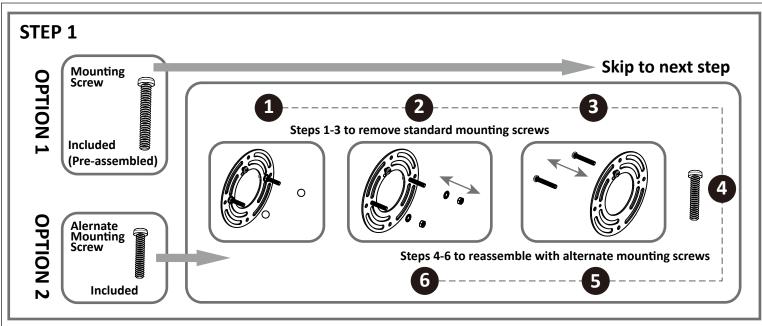

#### **PARTS BAG**

Alternate **Mounting Screw** 

Wire Connector

# **Table of Contents**

Crossbar Assembly

Alternate **Mounting Screw** 

Crossbar **Assembly** 

**Fixture Body** 

STEP 5