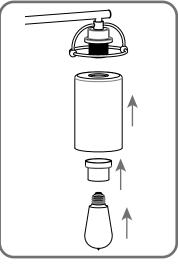

8603MBK

# **Tools Required**



# **Light Source**







**BULB SHAPE TYPE A** 

**3 BULBS REQUIRED BULBS NOT INCLUDED** 

# ▲ Warnings and Cautions

Turn off the electricity at the circuit breaker before installation. Consult a licensed electrician if in doubt about installation.

Turn off power to the fixture and allow the bulbs to cool before replacing.

# **Package Contents**

Preparation: Identify and inspect all parts before beginning the installation.

Missing or damaged parts? Contat your original place of purchase.

#### **PARTS BAG**





Alternate **Mounting Screw** 







Wire Connector



# **Table of Contents**

Crossbar Assembly

Alternate **Mounting Screw** 



Crossbar **Assembly** 





**Fixture Body** 





STEP 5







# STEP 4







Install glass shade and bulb