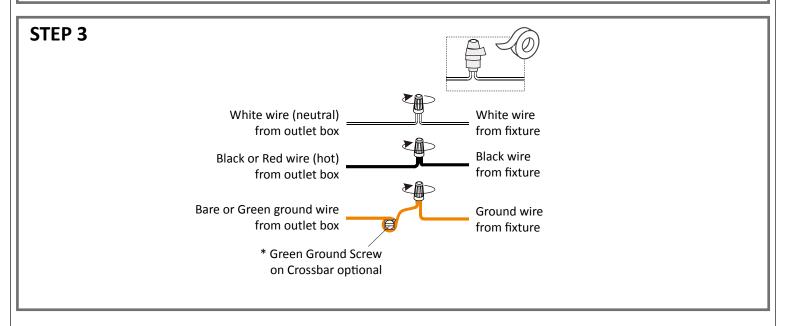

allation Guide**

# For Styles EMR8603BN and EMR8603MBK

# **Tools Required**



# **Light Source**







**BULB SHAPE TYPE A** 

**3 BULBS REQUIRED BULBS NOT INCLUDED** 

# ▲ Warnings and Cautions

Turn off the electricity at the circuit breaker before installation. Consult a licensed electrician if in doubt about installation.

Turn off power to the fixture and allow the bulbs to cool before replacing.

# **Package Contents**

Preparation: Identify and inspect all parts before beginning the installation.

Missing or damaged parts? Contat your original place of purchase.

#### **PARTS BAG**





Alternate **Mounting Screw** 







Wire Connector



# **Table of Contents**

Crossbar Assembly

Alternate **Mounting Screw** 



Crossbar **Assembly** 





**Fixture Body** 





STEP 5







# STEP 4







Install glass shade and bulb