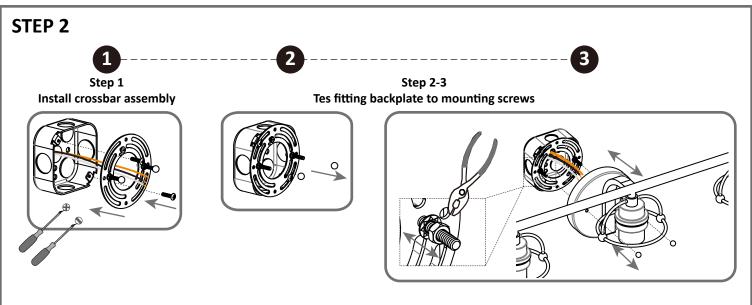

# **Table of Contents**

Crossbar Assembly

Alternate **Mounting Screw** 

Crossbar **Assembly** 

**Fixture Body** 

STEP 5