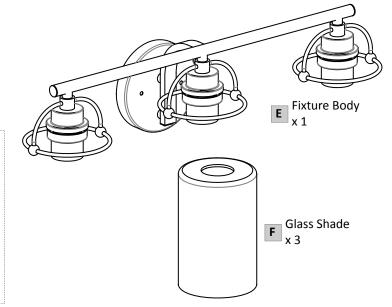

# **Package Contents**

Preparation: Identify and inspect all parts before beginning the installation.

Missing or damaged parts? Contat your original place of purchase.

# **Table of Contents**

Crossbar Assembly

Alternate **Mounting Screw** 

Crossbar **Assembly** 

**Fixture Body** 

STEP 5

# STEP 4

Install glass shade and bulb