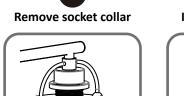

# For Styles EMR8603BN and EMR8603MBK

# **Tools Required**



# **Light Source**







**BULB SHAPE TYPE A** 

**3 BULBS REQUIRED BULBS NOT INCLUDED** 

# ▲ Warnings and Cautions

Turn off the electricity at the circuit breaker before installation. Consult a licensed electrician if in doubt about installation.

Turn off power to the fixture and allow the bulbs to cool before replacing.

# **Package Contents**

Preparation: Identify and inspect all parts before beginning the installation.

Missing or damaged parts? Contat your original place of purchase.

#### **PARTS BAG**





Alternate **Mounting Screw** 







Wire Connector



# **Table of Contents**

Crossbar Assembly

Alternate **Mounting Screw** 



Crossbar **Assembly** 





**Fixture Body** 





STEP 5







# STEP 4







Install glass shade and bulb