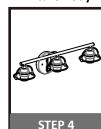

### **Installation Guide**

# For Styles EMR8603BN and EMR8603MBK

# **Tools Required**



# **Light Source**







**BULB SHAPE TYPE A** 

**3 BULBS REQUIRED BULBS NOT INCLUDED** 

# ▲ Warnings and Cautions

Turn off the electricity at the circuit breaker before installation. Consult a licensed electrician if in doubt about installation.

Turn off power to the fixture and allow the bulbs to cool before replacing.

# **Package Contents**

Preparation: Identify and inspect all parts before beginning the installation.

Missing or damaged parts? Contat your original place of purchase.

#### **PARTS BAG**





Alternate **Mounting Screw** 







Wire Connector



# **Table of Contents**

Crossbar Assembly

Alternate **Mounting Screw** 



Crossbar **Assembly** 





**Fixture Body** 





STEP 5







# STEP 4







Install glass shade and bulb