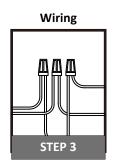

### **Installation Guide**

# For Styles EMR8603BN and EMR8603MBK

# **Tools Required**



# **Light Source**







**BULB SHAPE TYPE A** 

**3 BULBS REQUIRED BULBS NOT INCLUDED** 

# ▲ Warnings and Cautions

Turn off the electricity at the circuit breaker before installation. Consult a licensed electrician if in doubt about installation.

Turn off power to the fixture and allow the bulbs to cool before replacing.

# **Package Contents**

Preparation: Identify and inspect all parts before beginning the installation.

Missing or damaged parts? Contat your original place of purchase.

#### **PARTS BAG**





Alternate **Mounting Screw** 







Wire Connector



# **Table of Contents**

Crossbar Assembly

Alternate **Mounting Screw** 



Crossbar **Assembly** 





**Fixture Body** 





STEP 5







# STEP 4







Install glass shade and bulb