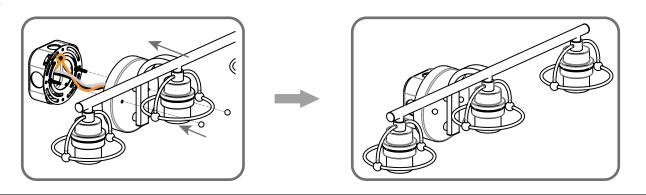

# **Table of Contents**

Crossbar Assembly

Alternate **Mounting Screw** 

Crossbar **Assembly** 

**Fixture Body** 

STEP 5