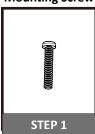

### **Installation Guide**

# For Styles EMR8603BN and EMR8603MBK

# **Tools Required**



# **Light Source**







**BULB SHAPE TYPE A** 

**3 BULBS REQUIRED BULBS NOT INCLUDED** 

# ▲ Warnings and Cautions

Turn off the electricity at the circuit breaker before installation. Consult a licensed electrician if in doubt about installation.

Turn off power to the fixture and allow the bulbs to cool before replacing.

# **Package Contents**

Preparation: Identify and inspect all parts before beginning the installation.

Missing or damaged parts? Contat your original place of purchase.

#### **PARTS BAG**





Alternate **Mounting Screw** 







Wire Connector



# **Table of Contents**

Crossbar Assembly

Alternate **Mounting Screw** 



Crossbar **Assembly** 





**Fixture Body** 





STEP 5







# STEP 4







Install glass shade and bulb