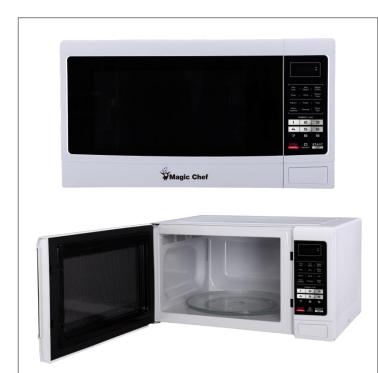

## 1.6 cu. ft. Countertop Microwave Oven - MCM1611W

## **Features**

- Sleek control panel with digital display
- Auto cook menus for quick, one-touch cooking convenience
- Convenient auto defrost modes by weight and time
- Customize cooking to perfection with the choice of 10 power levels
- Push button easily opens door
- Multitask with ease using the kitchen timer
- Activate the built-in child safety lock for added peace of mind