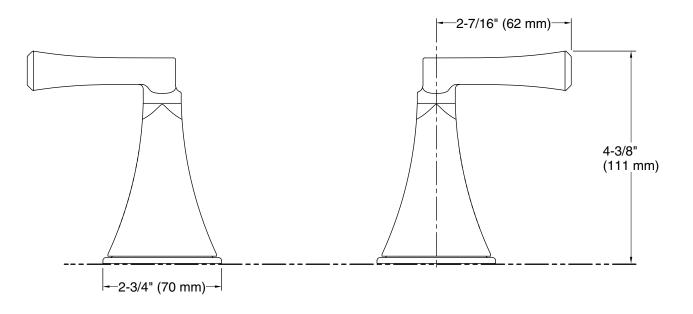

## **Memoirs® Stately**

Deck-mount bath faucet handle trim K-T467-4V

**Technical Information** All product dimensions are nominal. **Spout:**  **Notes** Install this product according to the installation instructions.