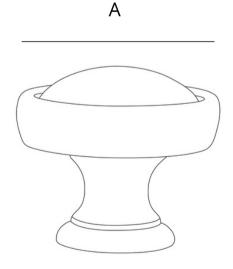

#### **DIMENSIONS**

Center to Center: single bore Overall length: 1.125 in. (A)

Projection: 1 in. Height: 1.125 in. Weight: 0.1 lbs.