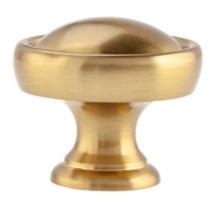

# Grayson 1-1/8 in. knob

Satin Nickel - RL060872

Vintage Brass - RL060926

Oil Rubbed Bronze - RL060896

Matte Black - RL062166

Satin Brass- RL062159

#### **DIMENSIONS**

Center to Center: single bore Overall length: 1.125 in. (A)

Projection: 1 in. Height: 1.125 in. Weight: 0.1 lbs.