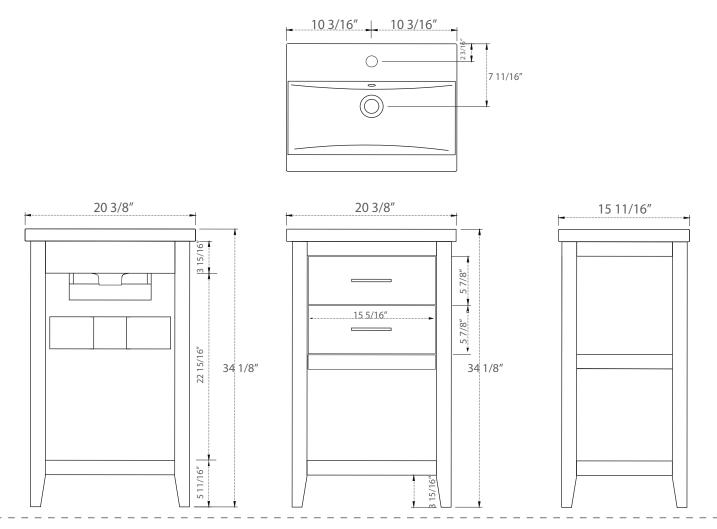

# SPECIFICATION

SKU CODE:

S02-20-GY

COLLECTION: Cara

DIMENSIONS: W 20 3/8" | D 15 11/16" | H 34"

#### PRODUCT OVERVIEW

- Solid hardwood cabinet
- Gray Finish
- Soft closing cabinet drawers
- Two Drawers
- Satin Brass Hardware