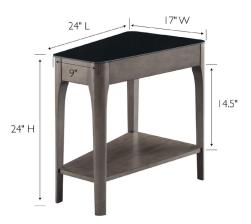

## **SPECIFICATIONS**

WARRANTY:

TITLE IV COMPLIANT:

PROP 65 HARMFUL MATERIAL: Wood Dust

| MATERIAL CONSTRUCTION:     | Wood                          |
|----------------------------|-------------------------------|
| ASSEMBLY REQUIRED:         | Yes                           |
| TOOLS NEEDED FOR ASSEMBLY: | Allen Wrench                  |
| ASSEMBLED DIMENSIONS:      | 24" H × 24" L × 15.75" W      |
| ASSEMBLED WEIGHT:          | 1 1.6 lbs.                    |
| SHELF STYLE:               | Flat                          |
| SHELF DIMENSIONS:          | 5.25" H × 23.31" L × 35.25" W |
| FRAME STYLE:               | 4 Legs                        |
| FACE FRAME MATERIAL:       | Wood & Glass                  |
| TOP MATERIAL:              | Glass                         |
| SIDES MATERIAL:            | N/A                           |
| BOTTOM MATERIAL:           | MDF with Birch veneer         |
| BACK PANEL MATERIAL:       | MDF                           |
| FINISH TYPE                | Stained                       |