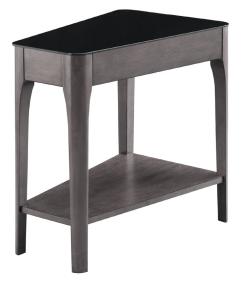

## Obsidian Wedge Table Gray

## **SPECIFICATIONS**

WARRANTY:

TITLE IV COMPLIANT:

PROP 65 HARMFUL MATERIAL: Wood Dust

| MATERIAL CONSTRUCTION:     | Wood                          |
|----------------------------|-------------------------------|
| ASSEMBLY REQUIRED:         | Yes                           |
| TOOLS NEEDED FOR ASSEMBLY: | Allen Wrench                  |
| ASSEMBLED DIMENSIONS:      | 24" H × 24" L × 15.75" W      |
| ASSEMBLED WEIGHT:          | 1 1.6 lbs.                    |
| SHELF STYLE:               | Flat                          |
| SHELF DIMENSIONS:          | 5.25" H × 23.31" L × 35.25" W |
| FRAME STYLE:               | 4 Legs                        |
| FACE FRAME MATERIAL:       | Wood & Glass                  |
| TOP MATERIAL:              | Glass                         |
| SIDES MATERIAL:            | N/A                           |
| BOTTOM MATERIAL:           | MDF with Birch veneer         |
| BACK PANEL MATERIAL:       | MDF                           |
| FINISH TYPE                | Stained                       |