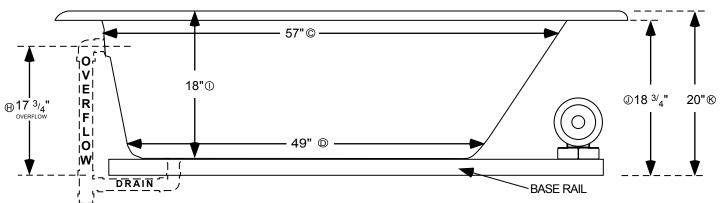

## ALL SPECIFICATIONS VALID AS OF 05/03/2011 AND SUPERSEDES ALL PREVIOUS PUBLISHED DATA

- A Total length of tub
- ® Total width of tub
- © Inside length of tub at top
- (1) Inside length of tub at floor
- (E) Inside width of tub floor at seating area
- Edge of tub to center of drain
- © Edge of tub to center of drain & overflow
- (H) Center of overflow opening to bottom of base rail
- ① Top of tub deck to tub floor at deepest point
- (J) Bottom of tub lip to bottom of base rail
- ® Top of tub deck to bottom of base rail

## C7242SW COMBO

L=71 1/2" W= 41 7/8"

PUMP & BLOWER

LOCATION

INSTALLATION: Add 1/2" to 1" height of tub at point ① to allow space for bedding compound. All Watertech Whirlpool Baths require mortar to be placed under tub for tub bedding. Please measure tub before building tub cabinet. Drawing shows standard pump location for this tub. Custom pump locations available - please call Watertech Whirlpool Baths for details. Measurements are plus or minus 1/2", and are subject to change without notice. Filling this tub to the maximum may require an above average size or dedicated water heater. This data sheet supersedes all specifications published prior to this publication date.