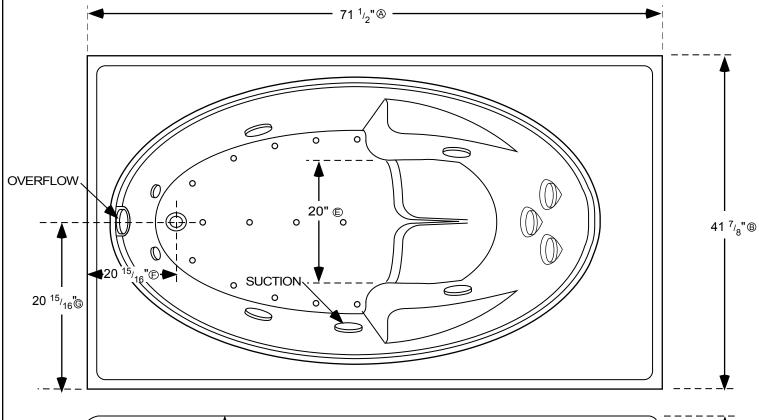

## ALL SPECIFICATIONS VALID AS OF 05/03/2011 AND SUPERSEDES ALL PREVIOUS PUBLISHED DATA

- A Total length of tub
- ® Total width of tub
- © Inside length of tub at top
- (1) Inside length of tub at floor
- (E) Inside width of tub floor at seating area
- Edge of tub to center of drain
- © Edge of tub to center of drain & overflow
- (H) Center of overflow opening to bottom of base rail
- ① Top of tub deck to tub floor at deepest point
- (J) Bottom of tub lip to bottom of base rail
- ® Top of tub deck to bottom of base rail

## C7242SW COMBO

L=71 1/2" W= 41 7/8"

PUMP & BLOWER

LOCATION

INSTALLATION: Add 1/2" to 1" height of tub at point ① to allow space for bedding compound. All Watertech Whirlpool Baths require mortar to be placed under tub for tub bedding. Please measure tub before building tub cabinet. Drawing shows standard pump location for this tub. Custom pump locations available - please call Watertech Whirlpool Baths for details. Measurements are plus or minus 1/2", and are subject to change without notice. Filling this tub to the maximum may require an above average size or dedicated water heater. This data sheet supersedes all specifications published prior to this publication date.