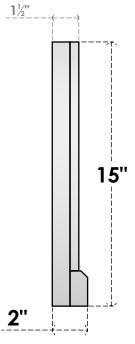

## GVPHR30X1503SF

30"W X 15"H HALF ROUND SURFACE MOUNT PVC GABLE VENT: FUNCTIONAL, W/ 2"W X 2"P **BRICKMOULD SILL FRAME** 

**VENTING AREA: 15.41 SQ IN** 

LOUVER HEIGHT: 2 3/4"

LOUVER QTY: 4

**FRONT** 

SIDE

EKENA MILLWORK 2300 WEST MAIN ST. CLARKSVILLE, TX 75426 TOLL FREE: 866-607-0453 WWW.EKENAMILLWORK.COM