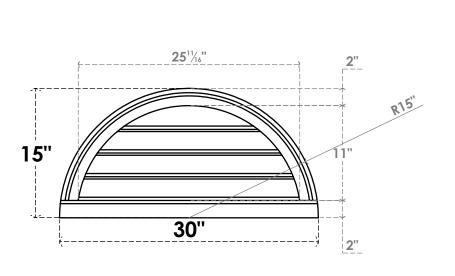

## GVPHR30X1503SF

30"W X 15"H HALF ROUND SURFACE MOUNT PVC GABLE VENT: FUNCTIONAL, W/ 2"W X 2"P **BRICKMOULD SILL FRAME** 

**VENTING AREA: 15.41 SQ IN** 

LOUVER HEIGHT: 2 3/4"

LOUVER QTY: 4

**FRONT** 

SIDE

EKENA MILLWORK 2300 WEST MAIN ST. CLARKSVILLE, TX 75426 TOLL FREE: 866-607-0453 WWW.EKENAMILLWORK.COM