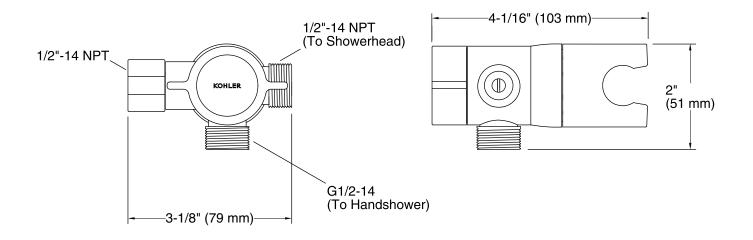

ter switches water between showerhead or handshower, or both on at one time.
- Easily mounts on the end of your showerarm and fits most standard handshower hoses, handshowers, and showerheads.
- Includes flow restrictor that limits water flow to 2.5 gpm (gallons per minute) when one or both showering components are running.

#### Material

• KOHLER finishes resist corrosion and tarnishing.



#### **Codes/Standards**

ASME A112.18.1/CSA B125.1

## KOHLER<sup>®</sup> Faucet Lifetime Limited Warranty

See website for detailed warranty information.

#### **Available Color/Finishes**

Color tiles intended for reference only.



P Polished Chrome

- BN Vibrant® Brushed Nickel
- 2BZ Oil-Rubbed Bronze



Awaken® Shower Arm Diverter K-98770

# KOHLER. Faucets

Awaken® Shower Arm Diverter K-98770



### Technical Information

All product dimensions are nominal.

### Notes

Install this product according to the installation guide.