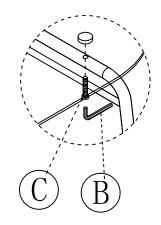

Customer Service email: CustomerExperience@belnick.com | Phone: 866-552-2810 XM-JM-A0278-1-2-BK-GG / XM-JM-A0278-1-2-RD-GG / XM-JM-A0278-1-2-WH-GG

. . . . . . . . . . . . . . . . . .

STEP 1

STEP 2

. . . .