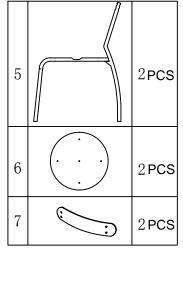

### **Before You Begin:**

Please identify all component parts and hardware pieces required before you begin. Carefully remove all of the components from the packaging and set aside for assembly. Assemble on a soft surface to prevent scratching during assembly.