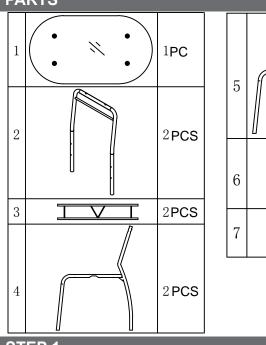

### **Before You Begin:**

Please identify all component parts and hardware pieces required before you begin. Carefully remove all of the components from the packaging and set aside for assembly. Assemble on a soft surface to prevent scratching during assembly.