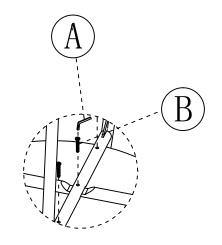

from the packaging and set aside for assembly. Assemble on a soft surface to prevent scratching during assembly.

## Caution:

Tighten all components securely before use. Failure to do so may result in personal injury. DO NOT use any sharp objects to open plastic wrapped components as damage to product or componenets may result.

### Warning:

CHOKING HAZARD - Small Parts. Adult Assembly Required.

I

DO NOT ALLOW CHILDREN TO CLIMB ON FURNITURE

Online Assembly Instructions: <u>http://ftp.flashfurniture.com/AssemblyInstructions/XM-JM-A0278-1-2-RD-GG.pdf</u>

Customer Service email: CustomerExperience@belnick.com | Phone: 866-552-2810 XM-JM-A0278-1-2-BK-GG / XM-JM-A0278-1-2-RD-GG / XM-JM-A0278-1-2-WH-GG









. . . . . . . . . . . . . . . . . .

STEP 1



STEP 2

. . . .





STEP 3





# STEP 4