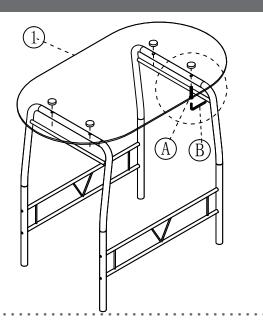

Customer Service email: CustomerExperience@belnick.com | Phone: 866-552-2810 XM-JM-A0278-1-2-BK-GG / XM-JM-A0278-1-2-RD-GG / XM-JM-A0278-1-2-WH-GG

. . . . . . . . . . . . . . . . . .

STEP 1

STEP 2

. . . .