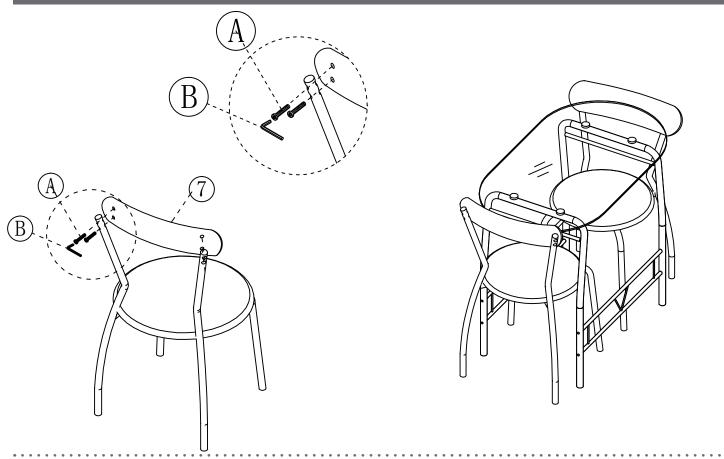

ckaging and set aside for assembly. Assemble on a soft surface to prevent scratching during assembly.

## Caution:

Tighten all components securely before use. Failure to do so may result in personal injury. DO NOT use any sharp objects to open plastic wrapped components as damage to product or componenets may result.

### Warning:

CHOKING HAZARD - Small Parts. Adult Assembly Required.

I

DO NOT ALLOW CHILDREN TO CLIMB ON FURNITURE

Online Assembly Instructions: <u>http://ftp.flashfurniture.com/AssemblyInstructions/XM-JM-A0278-1-2-RD-GG.pdf</u>

Customer Service email: CustomerExperience@belnick.com | Phone: 866-552-2810 XM-JM-A0278-1-2-BK-GG / XM-JM-A0278-1-2-RD-GG / XM-JM-A0278-1-2-WH-GG









. . . . . . . . . . . . . . . . . .

STEP 1



STEP 2

. . . .





STEP 3





# STEP 4