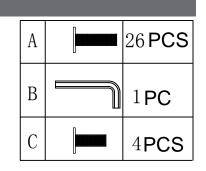

### **Before You Begin:**

Please identify all component parts and hardware pieces required before you begin. Carefully remove all of the components from the packaging and set aside for assembly. Assemble on a soft surface to prevent scratching during assembly.