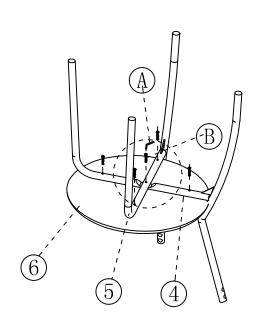

ts from the packaging and set aside for assembly. Assemble on a soft surface to prevent scratching during assembly.

## Caution:

Tighten all components securely before use. Failure to do so may result in personal injury. DO NOT use any sharp objects to open plastic wrapped components as damage to product or componenets may result.

### Warning:

CHOKING HAZARD - Small Parts. Adult Assembly Required.

I

DO NOT ALLOW CHILDREN TO CLIMB ON FURNITURE

Online Assembly Instructions: <u>http://ftp.flashfurniture.com/AssemblyInstructions/XM-JM-A0278-1-2-RD-GG.pdf</u>

Customer Service email: CustomerExperience@belnick.com | Phone: 866-552-2810 XM-JM-A0278-1-2-BK-GG / XM-JM-A0278-1-2-RD-GG / XM-JM-A0278-1-2-WH-GG









. . . . . . . . . . . . . . . . . .

STEP 1



STEP 2

. . . .





STEP 3





# STEP 4