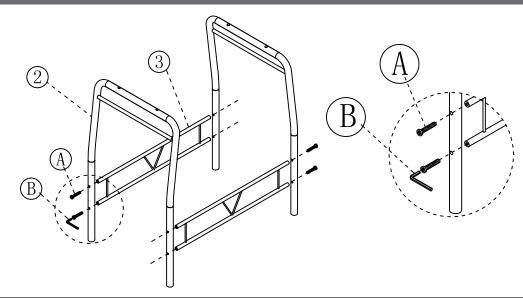

ully remove all of the components from the packaging and set aside for assembly. Assemble on a soft surface to prevent scratching during assembly.

## Caution:

Tighten all components securely before use. Failure to do so may result in personal injury. DO NOT use any sharp objects to open plastic wrapped components as damage to product or componenets may result.

### Warning:

CHOKING HAZARD - Small Parts. Adult Assembly Required.

I

DO NOT ALLOW CHILDREN TO CLIMB ON FURNITURE

Online Assembly Instructions: <u>http://ftp.flashfurniture.com/AssemblyInstructions/XM-JM-A0278-1-2-RD-GG.pdf</u>

Customer Service email: CustomerExperience@belnick.com | Phone: 866-552-2810 XM-JM-A0278-1-2-BK-GG / XM-JM-A0278-1-2-RD-GG / XM-JM-A0278-1-2-WH-GG









. . . . . . . . . . . . . . . . . .

STEP 1



STEP 2

. . . .





STEP 3





# STEP 4