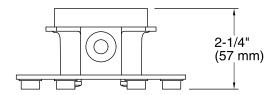

## **Technical Information**

All product dimensions are nominal.

## **Notes**

Install this product according to the installation guide.

Adequate floor support is required. The wood support must be a minimum of 2" (51 mm) thick by 6" (152 mm) wide. 2x6 lumber is NOT adequate for this application.

Concrete can be used as the floor support. Requires 3/16" masonry drill bit and six 1/4" x 1-3/4" concrete screws, not included.