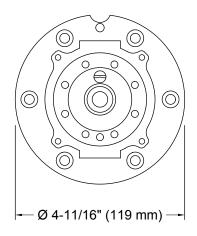

## **Technical Information**

All product dimensions are nominal.

## **Notes**

Install this product according to the installation guide.

Adequate floor support is required. The wood support must be a minimum of 2" (51 mm) thick by 6" (152 mm) wide. 2x6 lumber is NOT adequate for this application.

Concrete can be used as the floor support. Requires 3/16" masonry drill bit and six 1/4" x 1-3/4" concrete screws, not included.