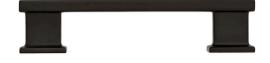

# High Desert 96mm center-to-center pull

Satin Brass - RL005255

Satin Nickel - RL005545

Matte Black - RL005248

Oil Rubbed Bronze - RL005552

### **DIMENSIONS**

Center to center: 96mm(A) Overall length: 4.75 in.(B)

Projection: 1.06 in. Height: 0.625 in. Weight: 0.22 lbs.

#8-32 1 in. & 1.5 in. screws included