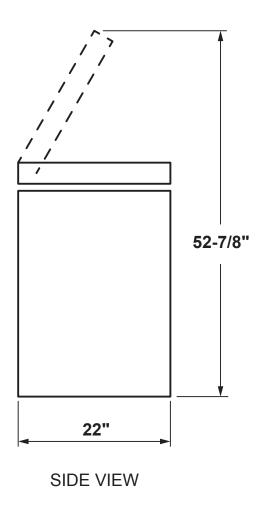

#### **DIMENSIONS AND INSTALLATION INFORMATION**

| AIR CLEARANCE             |   |
|---------------------------|---|
| Back Air Clearances (in.) | 2 |
| Side Air Clearances (in.) | 2 |