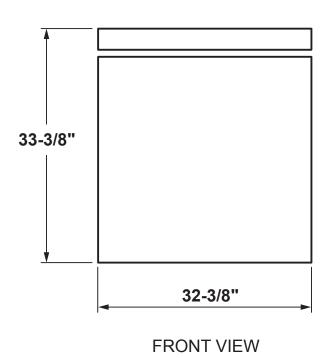

#### **DIMENSIONS AND INSTALLATION INFORMATION**

| AIR CLEARANCE             |   |
|---------------------------|---|
| Back Air Clearances (in.) | 2 |
| Side Air Clearances (in.) | 2 |