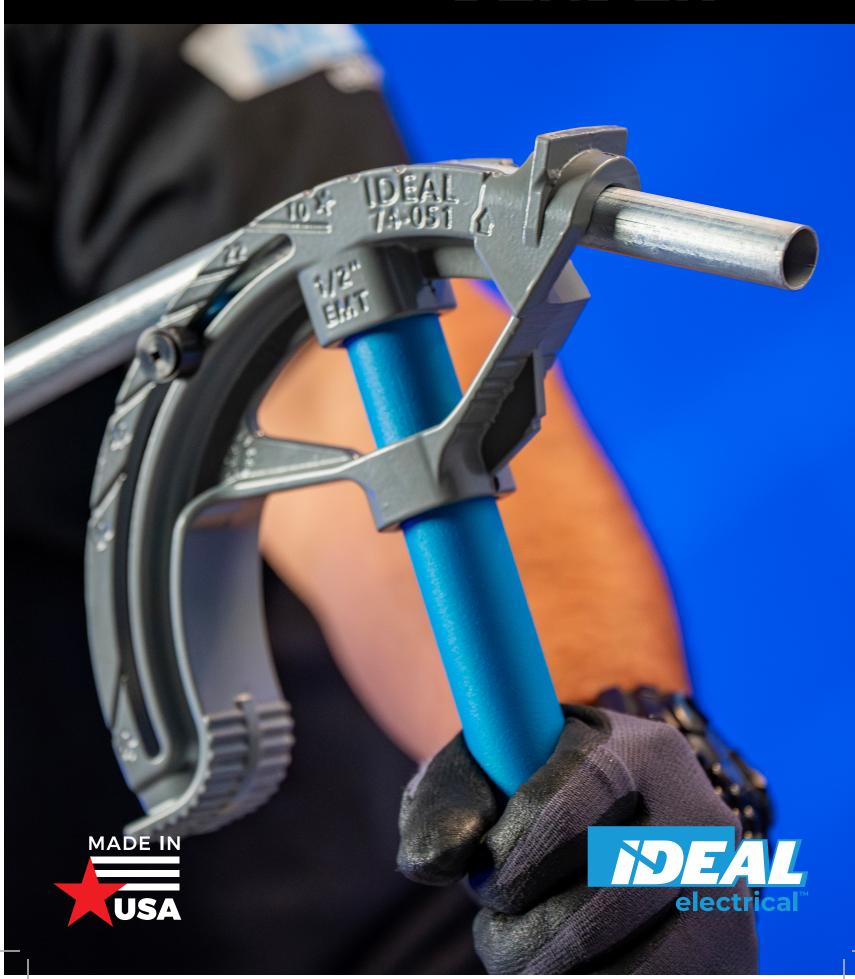

## **GUARDIAN™ BENDER**

The Guardian™ Bender by IDEAL® brings ease and consistency to conduit bending whether you are a seasoned professional or just getting started. With upgrades across the entire tool, the Guardian Bender will quickly become your go-to bender to get the job done right and done quickly.

Ductile iron head for exceptional durability and rugged construction that withstands a lifetime of heavy use.

Textured blue handle resists corrosion, provides additional grip, and enhances visibility with no threads or flare. Handle is fixed to the head eliminating the need to tighten the handle. With the flare end removed, each handle is sized for the conduit you are bending while giving you the ability to use the handle as a straight edge to measure your next bend.

The preset angle stopper takes the variability out of bending. Each angle location is machined in for accuracy and provides a firm stopping point when completing bends. The bender provides someone of any skill level the tool they need to create the perfect bend, every time.