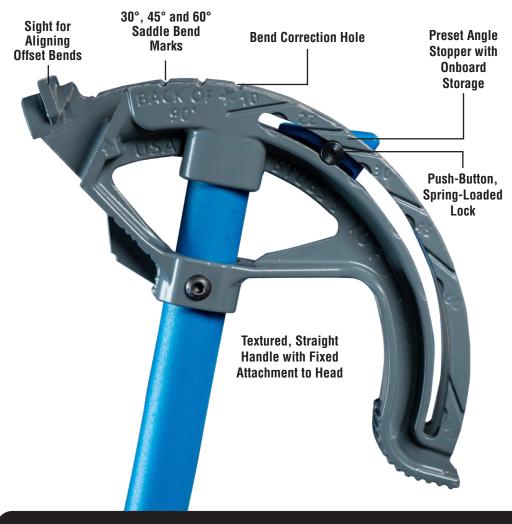

#### **Head Upgrades:**

- Quick adjustment angle stopper
- Non-removable with onboard storage location
- Recessed marking for increased legibility
- In air bend angle indicators on back of head
- Bend correction hole incorporated into head

#### **Handle Upgrades:**

- Straight handle for use as a straight edge
- Textured handle for increased grip
- Handle diameter sized to fit conduit being bent
- BILT® link incorporated onto the handle

#### **Angle Stopper**

Push-button, spring-loaded lock to set position for 10°, 22.5°, 30°, 45°, 60° and 90° bends.