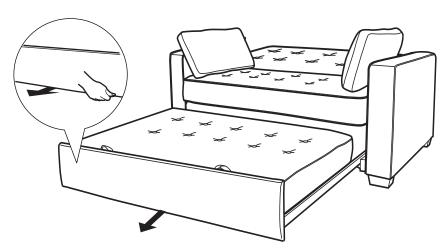

6-7826

For prompt, reliable service; please have your assembly manual ready.

#### **WARNING**

- This product has been designed for seating two (2) average adults. To prevent injury and damage to this unit, PROHIBIT jumping on it.
- This product is designed for home use and not intended for commercial use.
- Children under the age of 5, small infants and babies should not sleep alone on this product for safety reasons.
- Recommended # of people needed for handling: 2 (however it is always better to have an extra hand.)
- THIS INSTRUCTION BOOKLET CONTAINS IMPORTANT SAFETY INFORMATION. PLEASE READ AND KEEP FOR FUTURE REFERENCE.



Sofa Body QTY:1



Pillow QTY: 2



Arm QTY:1 Pair



Leg QTY:4

## HARDWARE







Step 1:



Bx4

© Cx4

Step 2:



# Step 3:



## FUNCTIONS:







3



4)



## FUNCTIONS: