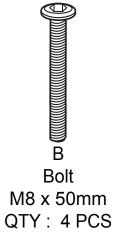

ll - free customer service line.

Need parts or assistance?

Please call:

866-626-7826

For prompt, reliable service; please have your assembly manual ready.

#### **WARNING**

- This product has been designed for seating two (2) average adults. To prevent injury and damage to this unit, PROHIBIT jumping on it.
- This product is designed for home use and not intended for commercial use.
- Children under the age of 5, small infants and babies should not sleep alone on this product for safety reasons.
- Recommended # of people needed for handling: 2 (however it is always better to have an extra hand.)
- THIS INSTRUCTION BOOKLET CONTAINS IMPORTANT SAFETY INFORMATION. PLEASE READ AND KEEP FOR FUTURE REFERENCE.



Sofa Body QTY:1



Pillow QTY: 2



Arm QTY:1 Pair



Leg QTY:4

## HARDWARE







Step 1:



Bx4

© Cx4

Step 2:



# Step 3:



## FUNCTIONS:







3



4)



## FUNCTIONS: