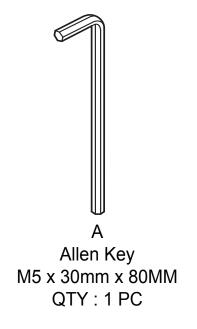

toll - free customer service line.

Need parts or assistance?

Please call:

866-626-7826

For prompt, reliable service; please have your assembly manual ready.

#### **WARNING**

- This product has been designed for seating two (2) average adults. To prevent injury and damage to this unit, PROHIBIT jumping on it.
- This product is designed for home use and not intended for commercial use.
- Children under the age of 5, small infants and babies should not sleep alone on this product for safety reasons.
- Recommended # of people needed for handling: 2 (however it is always better to have an extra hand.)
- THIS INSTRUCTION BOOKLET CONTAINS IMPORTANT SAFETY INFORMATION. PLEASE READ AND KEEP FOR FUTURE REFERENCE.



Sofa Body QTY:1



Pillow QTY: 2



Arm QTY:1 Pair



Leg QTY:4

## HARDWARE







Step 1:



Bx4

© Cx4

Step 2:



# Step 3:



## FUNCTIONS:







3



4)



## FUNCTIONS: