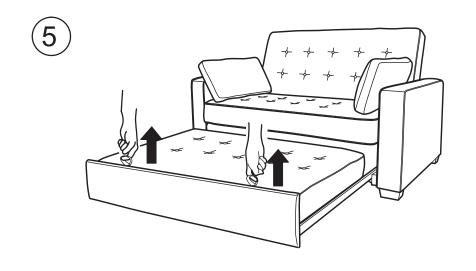

t, reliable service; please have your assembly manual ready.

#### **WARNING**

- This product has been designed for seating two (2) average adults. To prevent injury and damage to this unit, PROHIBIT jumping on it.
- This product is designed for home use and not intended for commercial use.
- Children under the age of 5, small infants and babies should not sleep alone on this product for safety reasons.
- Recommended # of people needed for handling: 2 (however it is always better to have an extra hand.)
- THIS INSTRUCTION BOOKLET CONTAINS IMPORTANT SAFETY INFORMATION. PLEASE READ AND KEEP FOR FUTURE REFERENCE.



Sofa Body QTY:1



Pillow QTY: 2



Arm QTY:1 Pair



Leg QTY:4

## HARDWARE







Step 1:



Bx4

© Cx4

Step 2:



# Step 3:



## FUNCTIONS:







3



4)



## FUNCTIONS: