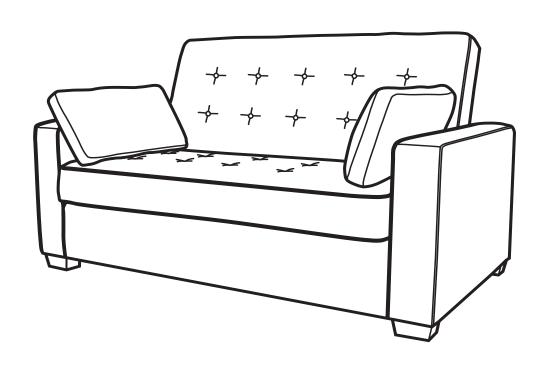

## SA-AGS-FS FULL SIZE

### ASSEMBLY INSTRUCTIONS

U.S. PATENT NUMBER D719,754S





DO  $\underline{\mathsf{NOT}}$  RETURN PRODUCT TO THE STORE

individual stores do not stock parts.

If a part is missing or damaged, call our toll - free customer service line.

Need parts or assistance?

Please call:

866-626-7826

For prompt, reliable service; please have your assembly manual ready.

#### **WARNING**

- This product has been designed for seating two (2) average adults. To prevent injury and damage to this unit, PROHIBIT jumping on it.
- This product is designed for home use and not intended for commercial use.
- Children under the age of 5, small infants and babies should not sleep alone on this product for safety reasons.
- Recommended # of people needed for handling: 2 (however it is always better to have an extra hand.)
- THIS INSTRUCTION BOOKLET CONTAINS IMPORTAN