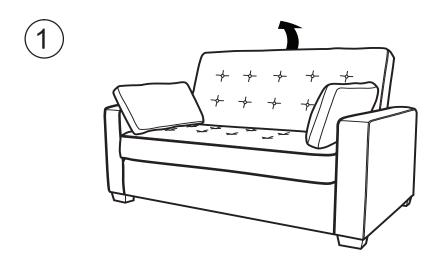

e call:

866-626-7826

For prompt, reliable service; please have your assembly manual ready.

#### **WARNING**

- This product has been designed for seating two (2) average adults. To prevent injury and damage to this unit, PROHIBIT jumping on it.
- This product is designed for home use and not intended for commercial use.
- Children under the age of 5, small infants and babies should not sleep alone on this product for safety reasons.
- Recommended # of people needed for handling: 2 (however it is always better to have an extra hand.)
- THIS INSTRUCTION BOOKLET CONTAINS IMPORTANT SAFETY INFORMATION. PLEASE READ AND KEEP FOR FUTURE REFERENCE.



Sofa Body QTY:1



Pillow QTY: 2



Arm QTY:1 Pair



Leg QTY:4

## HARDWARE







Step 1:



Bx4

© Cx4

Step 2:



# Step 3:



## FUNCTIONS:







3



4)



## FUNCTIONS: