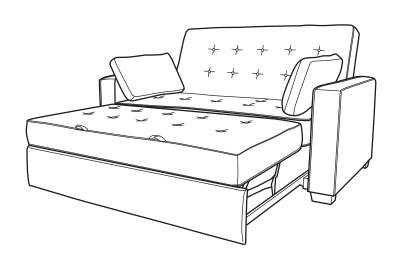

eliable service; please have your assembly manual ready.

#### **WARNING**

- This product has been designed for seating two (2) average adults. To prevent injury and damage to this unit, PROHIBIT jumping on it.
- This product is designed for home use and not intended for commercial use.
- Children under the age of 5, small infants and babies should not sleep alone on this product for safety reasons.
- Recommended # of people needed for handling: 2 (however it is always better to have an extra hand.)
- THIS INSTRUCTION BOOKLET CONTAINS IMPORTANT SAFETY INFORMATION. PLEASE READ AND KEEP FOR FUTURE REFERENCE.



Sofa Body QTY:1



Pillow QTY: 2



Arm QTY:1 Pair



Leg QTY:4

## HARDWARE







Step 1:



Bx4

© Cx4

Step 2:



# Step 3:



## FUNCTIONS:







3



4)



## FUNCTIONS: