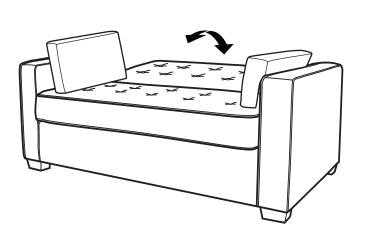

866-626-7826

For prompt, reliable service; please have your assembly manual ready.

#### **WARNING**

- This product has been designed for seating two (2) average adults. To prevent injury and damage to this unit, PROHIBIT jumping on it.
- This product is designed for home use and not intended for commercial use.
- Children under the age of 5, small infants and babies should not sleep alone on this product for safety reasons.
- Recommended # of people needed for handling: 2 (however it is always better to have an extra hand.)
- THIS INSTRUCTION BOOKLET CONTAINS IMPORTANT SAFETY INFORMATION. PLEASE READ AND KEEP FOR FUTURE REFERENCE.



Sofa Body QTY:1



Pillow QTY: 2



Arm QTY:1 Pair



Leg QTY:4

## HARDWARE







Step 1:



Bx4

© Cx4

Step 2:



# Step 3:



## FUNCTIONS:







3



4)



## FUNCTIONS: