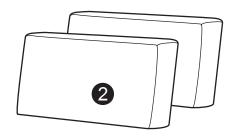

not stock parts.

If a part is missing or damaged, call our toll - free customer service line.

Need parts or assistance?

Please call:

866-626-7826

For prompt, reliable service; please have your assembly manual ready.

#### **WARNING**

- This product has been designed for seating two (2) average adults. To prevent injury and damage to this unit, PROHIBIT jumping on it.
- This product is designed for home use and not intended for commercial use.
- Children under the age of 5, small infants and babies should not sleep alone on this product for safety reasons.
- Recommended # of people needed for handling: 2 (however it is always better to have an extra hand.)
- THIS INSTRUCTION BOOKLET CONTAINS IMPORTANT SAFETY INFORMATION. PLEASE READ AND KEEP FOR FUTURE REFERENCE.



Sofa Body QTY:1



Pillow QTY: 2



Arm QTY:1 Pair



Leg QTY:4

## HARDWARE







Step 1:



Bx4

© Cx4

Step 2:



# Step 3:



## FUNCTIONS:







3



4)



## FUNCTIONS: