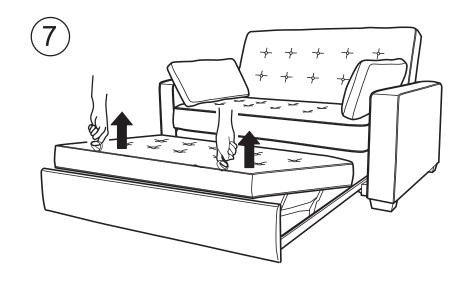

iable service; please have your assembly manual ready.

#### **WARNING**

- This product has been designed for seating two (2) average adults. To prevent injury and damage to this unit, PROHIBIT jumping on it.
- This product is designed for home use and not intended for commercial use.
- Children under the age of 5, small infants and babies should not sleep alone on this product for safety reasons.
- Recommended # of people needed for handling: 2 (however it is always better to have an extra hand.)
- THIS INSTRUCTION BOOKLET CONTAINS IMPORTANT SAFETY INFORMATION. PLEASE READ AND KEEP FOR FUTURE REFERENCE.



Sofa Body QTY:1



Pillow QTY: 2



Arm QTY:1 Pair



Leg QTY:4

## HARDWARE







Step 1:



Bx4

© Cx4

Step 2:



# Step 3:



## FUNCTIONS:







3



4)



## FUNCTIONS: