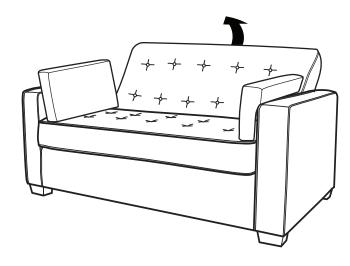

ll:

866-626-7826

For prompt, reliable service; please have your assembly manual ready.

#### **WARNING**

- This product has been designed for seating two (2) average adults. To prevent injury and damage to this unit, PROHIBIT jumping on it.
- This product is designed for home use and not intended for commercial use.
- Children under the age of 5, small infants and babies should not sleep alone on this product for safety reasons.
- Recommended # of people needed for handling: 2 (however it is always better to have an extra hand.)
- THIS INSTRUCTION BOOKLET CONTAINS IMPORTANT SAFETY INFORMATION. PLEASE READ AND KEEP FOR FUTURE REFERENCE.



Sofa Body QTY:1



Pillow QTY: 2



Arm QTY:1 Pair



Leg QTY:4

## HARDWARE







Step 1:



Bx4

© Cx4

Step 2:



# Step 3:



## FUNCTIONS:







3



4)



## FUNCTIONS: