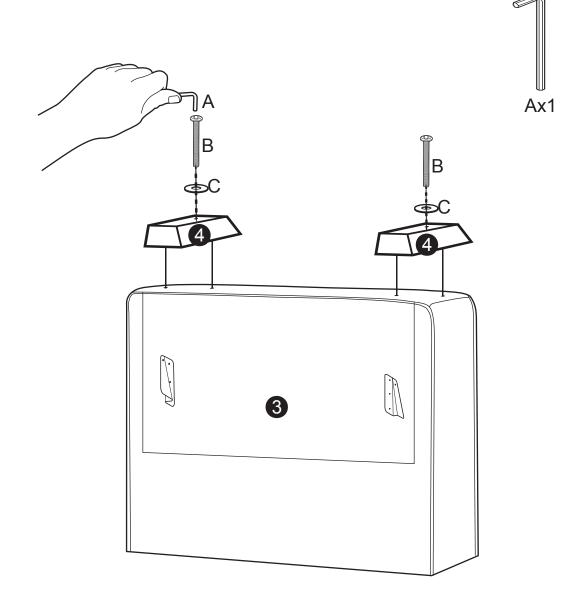

tomer service line.

Need parts or assistance?

Please call:

866-626-7826

For prompt, reliable service; please have your assembly manual ready.

#### **WARNING**

- This product has been designed for seating two (2) average adults. To prevent injury and damage to this unit, PROHIBIT jumping on it.
- This product is designed for home use and not intended for commercial use.
- Children under the age of 5, small infants and babies should not sleep alone on this product for safety reasons.
- Recommended # of people needed for handling: 2 (however it is always better to have an extra hand.)
- THIS INSTRUCTION BOOKLET CONTAINS IMPORTANT SAFETY INFORMATION. PLEASE READ AND KEEP FOR FUTURE REFERENCE.



Sofa Body QTY:1



Pillow QTY: 2



Arm QTY:1 Pair



Leg QTY:4

## HARDWARE







Step 1:



Bx4

© Cx4

Step 2:



# Step 3:



## FUNCTIONS:







3



4)



## FUNCTIONS: