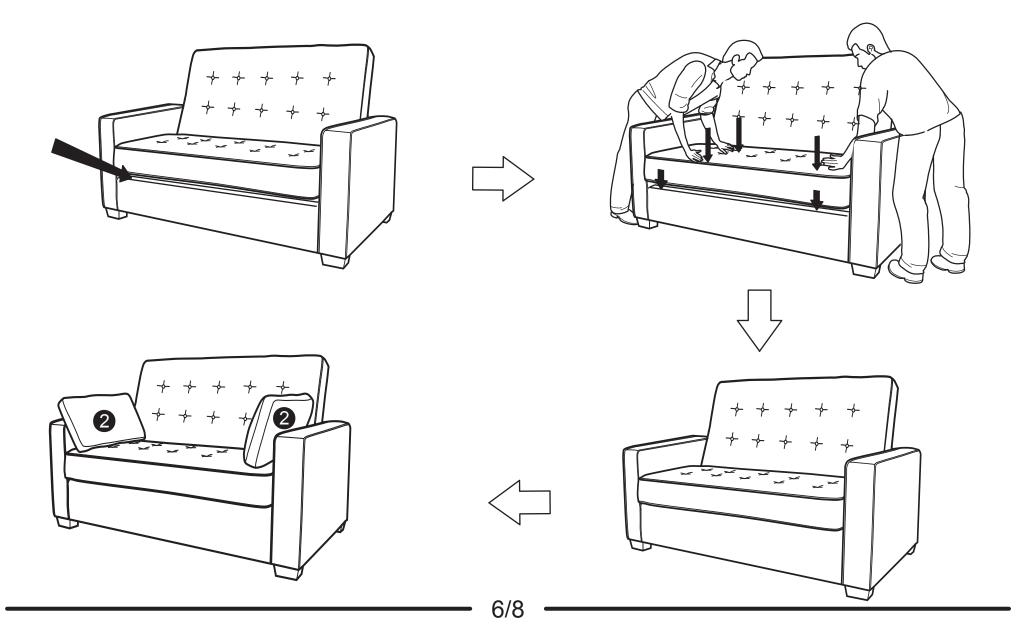

ssistance?

Please call:

866-626-7826

For prompt, reliable service; please have your assembly manual ready.

#### **WARNING**

- This product has been designed for seating two (2) average adults. To prevent injury and damage to this unit, PROHIBIT jumping on it.
- This product is designed for home use and not intended for commercial use.
- Children under the age of 5, small infants and babies should not sleep alone on this product for safety reasons.
- Recommended # of people needed for handling: 2 (however it is always better to have an extra hand.)
- THIS INSTRUCTION BOOKLET CONTAINS IMPORTANT SAFETY INFORMATION. PLEASE READ AND KEEP FOR FUTURE REFERENCE.



Sofa Body QTY:1



Pillow QTY: 2



Arm QTY:1 Pair



Leg QTY:4

## HARDWARE







Step 1:



Bx4

© Cx4

Step 2:



# Step 3:



## FUNCTIONS:







3



4)



## FUNCTIONS: