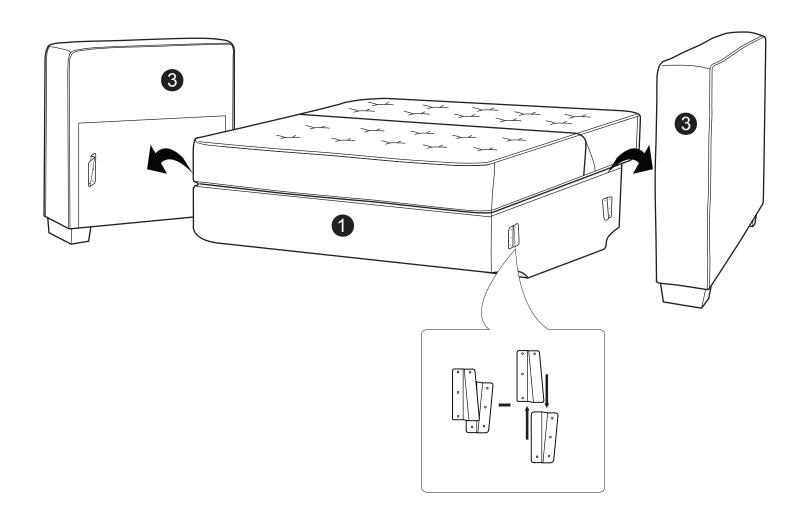

ed parts or assistance?

Please call:

866-626-7826

For prompt, reliable service; please have your assembly manual ready.

#### **WARNING**

- This product has been designed for seating two (2) average adults. To prevent injury and damage to this unit, PROHIBIT jumping on it.
- This product is designed for home use and not intended for commercial use.
- Children under the age of 5, small infants and babies should not sleep alone on this product for safety reasons.
- Recommended # of people needed for handling: 2 (however it is always better to have an extra hand.)
- THIS INSTRUCTION BOOKLET CONTAINS IMPORTANT SAFETY INFORMATION. PLEASE READ AND KEEP FOR FUTURE REFERENCE.



Sofa Body QTY:1



Pillow QTY: 2



Arm QTY:1 Pair



Leg QTY:4

## HARDWARE







Step 1:



Bx4

© Cx4

Step 2:



# Step 3:



## FUNCTIONS:







3



4)



## FUNCTIONS: