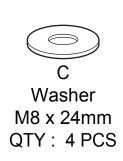

- free customer service line.

Need parts or assistance?

Please call:

866-626-7826

For prompt, reliable service; please have your assembly manual ready.

#### **WARNING**

- This product has been designed for seating two (2) average adults. To prevent injury and damage to this unit, PROHIBIT jumping on it.
- This product is designed for home use and not intended for commercial use.
- Children under the age of 5, small infants and babies should not sleep alone on this product for safety reasons.
- Recommended # of people needed for handling: 2 (however it is always better to have an extra hand.)
- THIS INSTRUCTION BOOKLET CONTAINS IMPORTANT SAFETY INFORMATION. PLEASE READ AND KEEP FOR FUTURE REFERENCE.



Sofa Body QTY:1



Pillow QTY: 2



Arm QTY:1 Pair



Leg QTY:4

## HARDWARE







Step 1:



Bx4

© Cx4

Step 2:



# Step 3:



## FUNCTIONS:







3



4)



## FUNCTIONS: