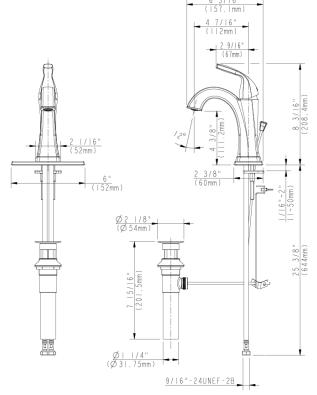

## 4" Single handle lavatory faucet

Finish: MN0611-CP (polished chrome)
Finish: MN0611-BN (brushed nickel)
Finish: MN0611-ORB (Oil Rubbed Bronze)

## **Features**

- Lead free brass body
- Ceramic cartridge
- Metal lever handle
- 1.2gpm WaterSense aerator
- With brass push up drain
- With optional deck plate