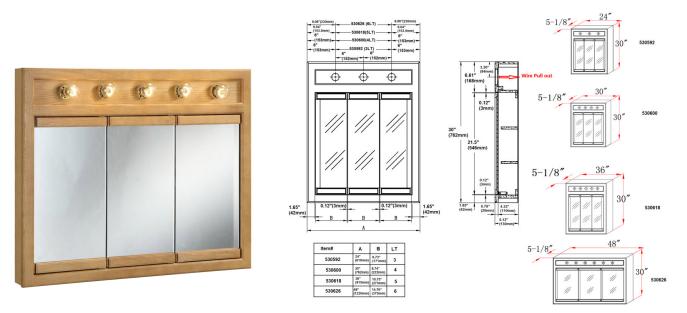

Richland Lighted Tri-View Wall Cabinet Mirror 36" Nutmeg Oak

## SPECIFICATIONS

| MATERIAL CONSTRUCTION:         | Wood                        | FACE FRAME MATERIAL:        | Oak            |
|--------------------------------|-----------------------------|-----------------------------|----------------|
| ASSEMBLY REQUIRED:             | No                          | SIDES MATERIAL:             | MDF            |
| TOOLS NEEDED FOR INSTALLATION: | Electric Drill, Screwdriver | BOTTOM MATERIAL:            | Particle Board |
| ASSEMBLED DIMENSIONS:          | 30" H × 36" L × 5" D        | BACK PANEL MATERIAL:        | MDF            |
| WEIGHT:                        | 44 lbs.                     | BACK BRACE MATERIAL:        | MDF            |
| NUMBER OF DOORS:               | 3                           | GLASS STYLE:                | Beveled Edges  |
| DOOR MATERIAL:                 | Mirror                      | LIGHTED:                    | Yes            |
| NUMBER OF SHELVES:             | 2                           | QTY OF LAMPS:               | 5              |
| ADJUSTABLE SHELVES:            | No                          | POWER SOURCE:               | AC/DC          |
| SHELF MAX WEIGHT CAPACITY:     | 10 lbs.                     | MOUNTING HARDWARE INCLUDED: | No             |
| SHELF WIDTH:                   | 34.72"                      | MOUTING TYPE:               | Surface        |
| SHELF THICKNESS:               | 0.47"                       |                             |                |
| SHELF MATERIAL:                | Particle Board              |                             |                |