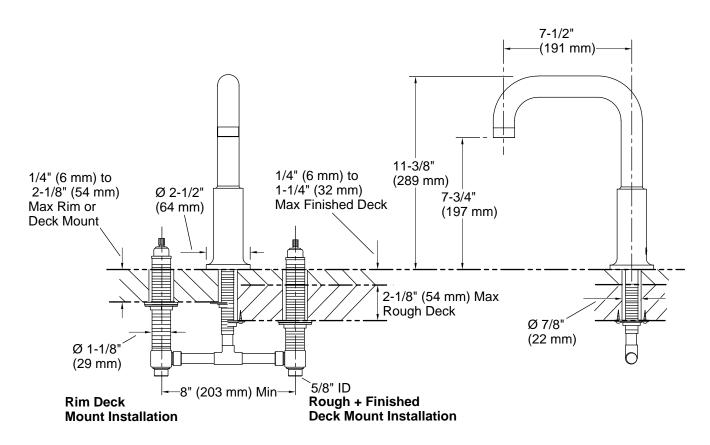

#### **Technical Information**

All product dimensions are nominal.

Drain included: No

Spout:

Spout reach: 7-1/2" (191 mm)

Handshower:

Rated maximum 0 gal/min (0 l/min)

flow: