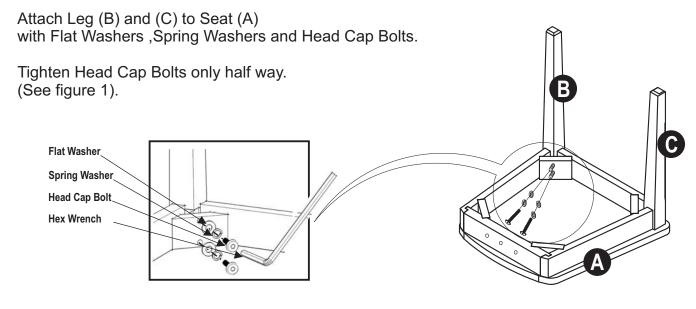

ring Washers and Head Cap Bolts.

Turn the assembled unit to it's upright position.

# 88 5168 80 Side Chair (Black & Cottage Oak)

#### **IMPORTANT NOTE**

Carefully remove all the parts from the carton and put them individually on a soft cloth to prevent scratches or other damages occuring to the wood parts.

We have taken great care in the design of this product and request that you carefully and strictly follow our assembly instructions to ensure a completed product as it was designed.







Tools required for assembly: Phillips screwdriver

# Assembly Instructions

#### **IMPORTANT**

- \* Do not tighten up all the screws until each part is properly assembled.
- \* You should keep Hex Wrench in a safe place as you may need to tighten up the Head Cap Bolts in the future.

### STEP 1



## STEP 2

Attach the Back Frame (D) to the assembled unit with Flat Washers Spring Washers ,Head Cap Bolts (short) and Head Cap Bolts (long)