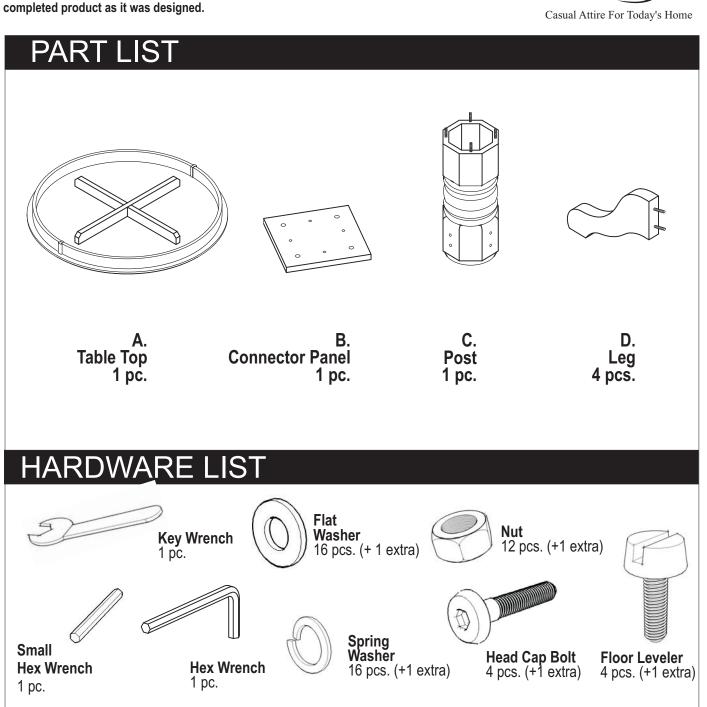

## STEP 1

Attach Connect Panel (B) to Post (C), using Flat Washers, Spring Washers and Nuts.

## STEP 2

Turn the unit upside down on the soft cloth.

Attach Table Leg (D) to the unit, using Flat Washers, Spring Washers and Nuts.

Insert floor levers into the pre-drilled holes of Leg (D).

## STEP 3

Place the Base Unit in step 2 on to Table Top (A) with Flat Washers, Spring Washers and Head Cap Bolts.

Turn the assembled unit to it's upright position.