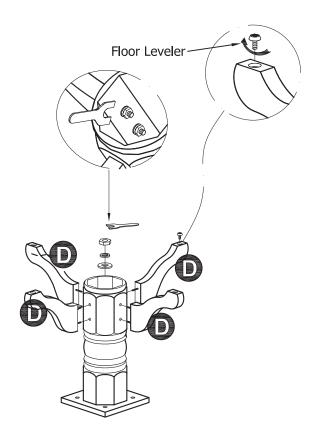

## STEP 2

Turn the unit upside down on the soft cloth.

Attach Table Leg (D) to the unit, using Flat Washers, Spring Washers and Nuts.

Insert floor levers into the pre-drilled holes of Leg (D).