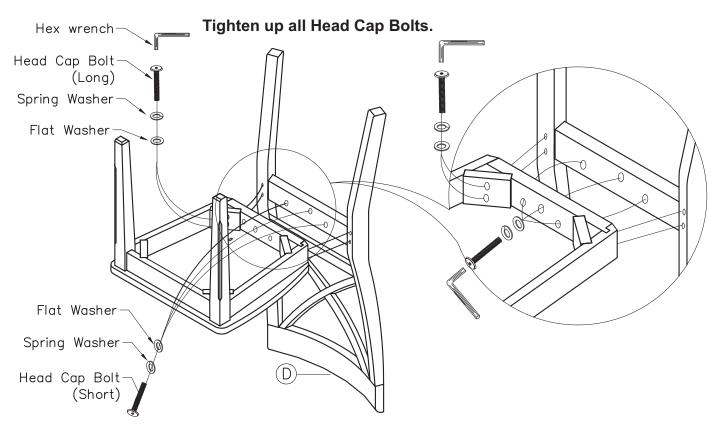

## STEP 3

Place the Base Unit in step 2 on to Table Top (A) with Flat Washers, Spring Washers and Head Cap Bolts.

Turn the assembled unit to it's upright position.