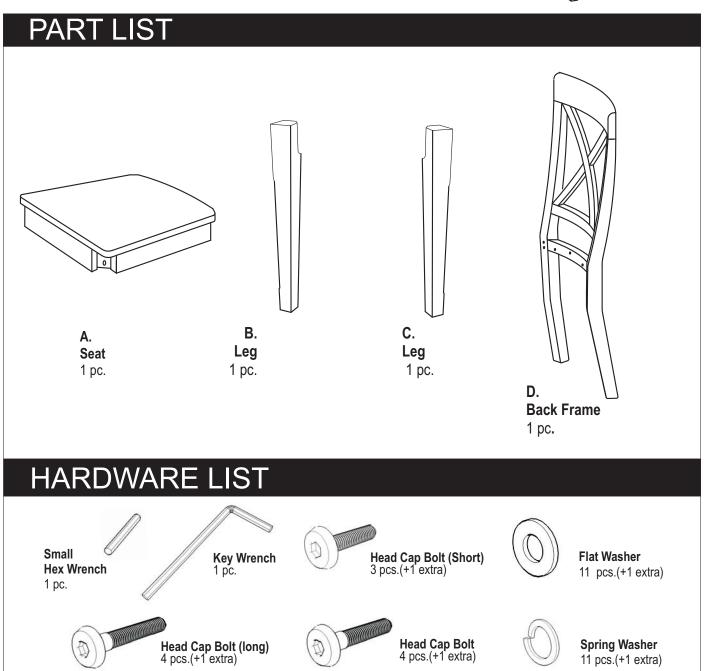

#### **IMPORTANT NOTE**

Carefully remove all the parts from the carton and put them individually on a soft cloth to prevent scratches or other damages occuring to the wood parts.

We have taken great care in the design of this product and request that you carefully and strictly follow our assembly instructions to ensure a completed product as it was designed.

Tools required for assembly: Phillips screwdriver

#### **IMPORTANT**

- \* Do not tighten up all the screws until each part is properly assembled.
- \* You should keep Hex Wrench in a safe place as you may need to tighten up the Head Cap Bolts in the future.