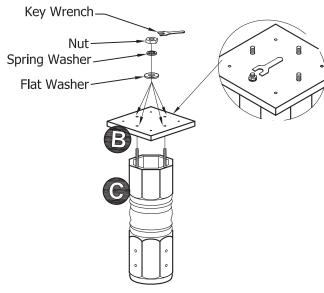

## STEP 1

Attach Connect Panel (B) to Post (C), using Flat Washers, Spring Washers and Nuts.