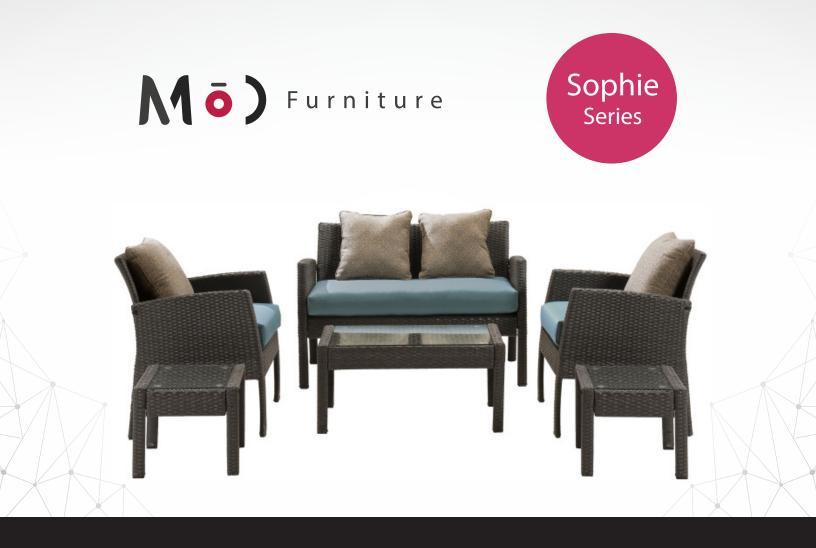

Find tranquility from the bustle of your day in this comfy **6-piece seating set from M**od's **Sophie Collection**. Classic wicker furniture gets a modern update with these hand-woven pieces over heavyduty steel frames. The juxtaposition of the solid cushion with patterned pillows is a treat for the eye and brings a unique touch to complement any outdoor aesthetic. Plenty of table space adds the perfect touch to this impressive set so you can have it all while snacking and lounging. The durability of this set is incomparable and you'll surely get your money's worth for many outdoor seasons to come.

## Features

- 6-piece wicker patio set from the Sophie Collection
- Essential set includes 1 loveseat, 2 armchairs, 2 end tables and 1 coffee table
- Hand-woven resin wicker covers durable steel frames
- Made with all-weather materials will last year after year
- Perfect for small areas with limited space
- Table tops feature thick tempered glass
- Cushions and pillows covered in outdoor-grade fabric
- Fabric color: Aegean Sea
- Also available in Avocado Toast, Navy Blue, Sangria Red, and Honey Wheat color options