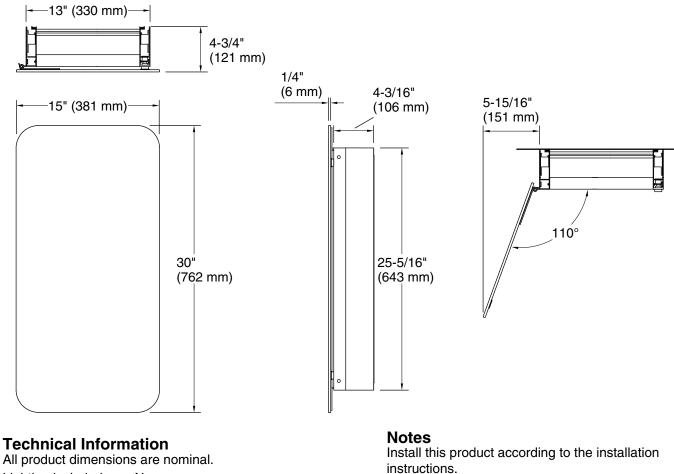

Verdera® 15" x 30" rectangular medicine cabinet K-35569-NFC

## **Verdera**®

15" x 30" rectangular medicine cabinet K-35569-NFC

Lighting included: No