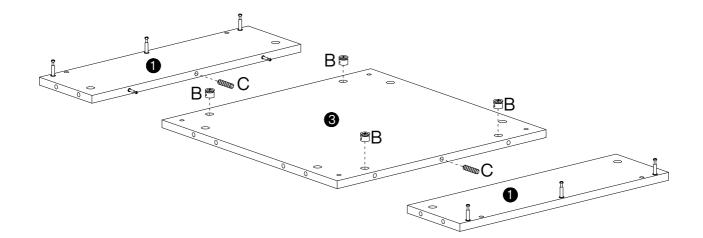

 $\Delta$ 

| В         | X4 | С        | X2 |  |
|-----------|----|----------|----|--|
|           |    |          |    |  |
| Ø15X12 mm |    | Ø8X30 mm |    |  |

| В         | X8 | С        | X8 |
|-----------|----|----------|----|
|           |    |          |    |
| Ø15X12 mm |    | Ø8X30 mm |    |