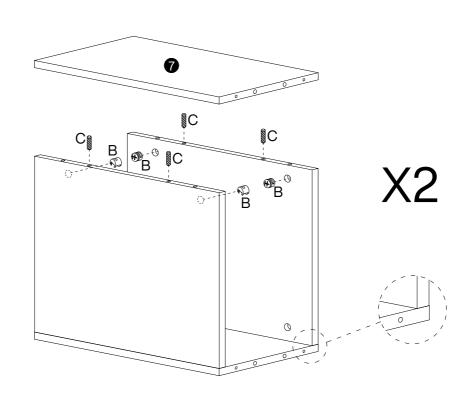

4

 $\Delta T$ 

X2

| В         | X8 | С        | X8 |
|-----------|----|----------|----|
|           |    |          |    |
| Ø15X12 mm |    | Ø8X30 mm |    |

 $\triangle$ 

| В         | X8 | С        | X8 |
|-----------|----|----------|----|
|           |    |          |    |
| Ø15X12 mm |    | Ø8X30 mm |    |