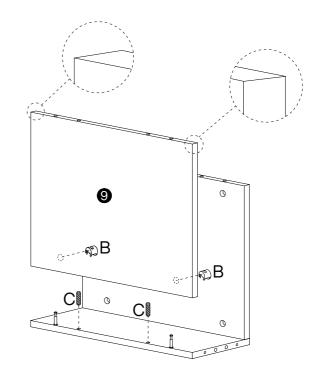

4

 $\Delta T$ 

X2

| В         | X8 | С        | X8 |
|-----------|----|----------|----|
|           |    |          |    |
| Ø15X12 mm |    | Ø8X30 mm |    |

 $\triangle$ 

| В         | X8 | С        | X8 |
|-----------|----|----------|----|
|           |    |          |    |
| Ø15X12 mm |    | Ø8X30 mm |    |