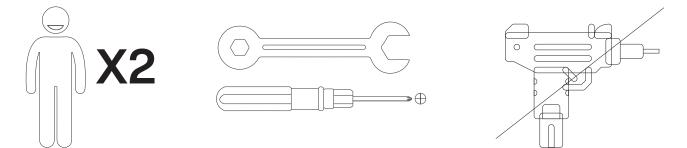

## Warm Tips

- 1. Carefully read these instructions and keep them for future reference.
- 2. Check the parts list and confirm everything's there before starting assembly.
- 3. When assembling, put all parts on a soft, smooth surface like a carpet to avoid scratches.
- 4. Don't fully tighten screws until all parts are confirmed in place to avoid misalignment.

#### How to Get the Assembly Video

Note: If you can't find the assembly video, please contact us.

We recommend using hand tools for assembly.

If an electric screwdriver is used, reduce power and torque to avoid damage to the product.