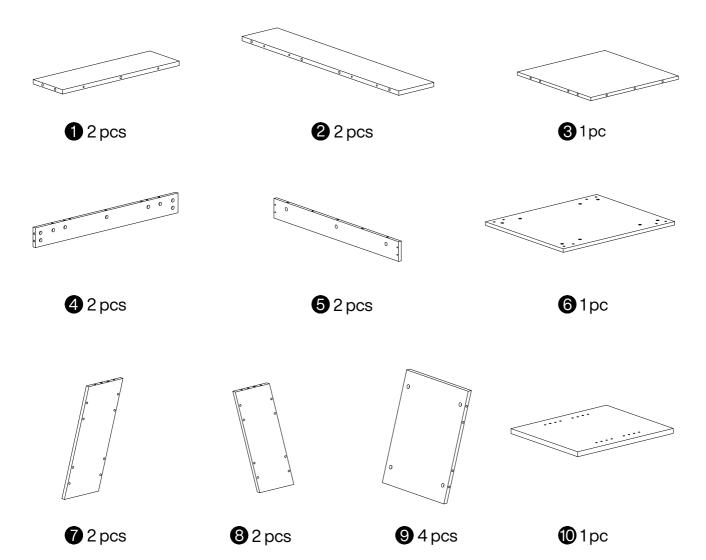

ps

- 1. Carefully read these instructions and keep them for future reference.
- 2. Check the parts list and confirm everything's there before starting assembly.
- 3. When assembling, put all parts on a soft, smooth surface like a carpet to avoid scratches.
- 4. Don't fully tighten screws until all parts are confirmed in place to avoid misalignment.

#### How to Get the Assembly Video



Note: If you can't find the assembly video, please contact us.



We recommend using hand tools for assembly.

If an electric screwdriver is used, reduce power and torque to avoid damage to the product.







т

Make sure all parts are included. Most board parts are labeled or stamped on the raw edge. Contact us for a free replacement if you encounter any damaged or missing parts.

# **Parts List**

< T



## Hardware List

| Α    | X52+1    | В    | X52+1 | С        | X50+1 | D         | X16+1   |
|------|----------|------|-------|----------|-------|-----------|---------|
|      | [[111]   | X    |       |          |       |           | <i></i> |
| Ø6X3 | 35 mm    | Ø15X | 12 mm | Ø8X3     | 80 mm | Ø7X4      | 7 mm    |
|      | Е        | X1   | F     | X8+1     | G     | X4        | ]       |
|      |          |      |       |          |       |           |         |
|      | M4X64 mm |      | M6X2  | M6X25 mm |       | M6XØ30 mm |         |







 $\Delta$ 



| В         | X4 | С        | X2 |  |
|-----------|----|----------|----|--|
|           |    |          |    |  |
| Ø15X12 mm |    | Ø8X30 mm |    |  |



| В         | X8 | С        | X8 |
|-----------|----|----------|----|
|