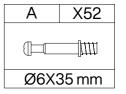

## Hardware List

| Α    | X52+1    | В    | X52+1 | С        | X50+1 | D         | X16+1   |
|------|----------|------|-------|----------|-------|-----------|---------|
|      | [[111]   | X    |       |          |       |           | <i></i> |
| Ø6X3 | 35 mm    | Ø15X | 12 mm | Ø8X3     | 80 mm | Ø7X4      | 7 mm    |
|      | Е        | X1   | F     | X8+1     | G     | X4        | ]       |
|      |          |      |       |          |       |           |         |
|      | M4X64 mm |      | M6X2  | M6X25 mm |       | M6XØ30 mm |         |