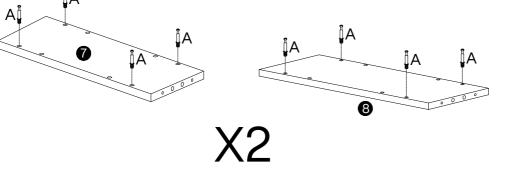

 $\Delta$ 

| В         | X4 | С        | X2 |  |
|-----------|----|----------|----|--|
|           |    |          |    |  |
| Ø15X12 mm |    | Ø8X30 mm |    |  |

| В         | X8 | С        | X8 |
|-----------|----|----------|----|
|           |    |          |    |
| Ø15X12 mm |    | Ø8X30 mm |    |

4

 $\Delta T$ 

X2

| В         | X8 | С        | X8 |
|-----------|----|----------|----|
|           |    |          |    |
| Ø15X12 mm |    | Ø8X30 mm |    |

 $\triangle$ 

| В         | X8 | С        | X8 |
|-----------|----|----------|----|
|           |    |          |    |
| Ø15X12 mm |    | Ø8X30 mm |    |