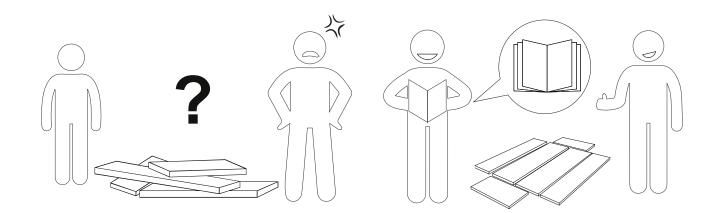

## Warm Tips

- 1. Carefully read these instructions and keep them for future reference.
- 2. Check the parts list and confirm everything's there before starting assembly.
- 3. When assembling, put all parts on a soft, smooth surface like a carpet to avoid scratches.
- 4. Don't fully tighten screws until all parts are confirmed in place to avoid misalignment.