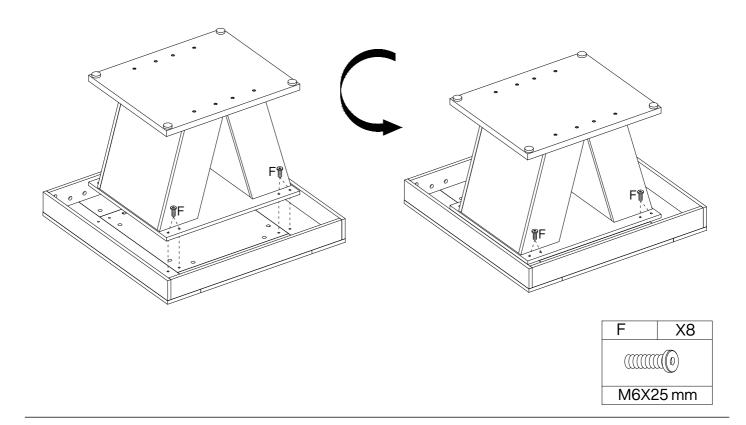

## Hardware List

| Α    | X52+1    | В    | X52+1 | С        | X50+1 | D         | X16+1   |
|------|----------|------|-------|----------|-------|-----------|---------|
|      | [[111]   | X    |       |          |       |           | <i></i> |
| Ø6X3 | 35 mm    | Ø15X | 12 mm | Ø8X3     | 80 mm | Ø7X4      | 7 mm    |
|      | Е        | X1   | F     | X8+1     | G     | X4        | ]       |
|      |          |      |       |          |       |           |         |
|      | M4X64 mm |      | M6X2  | M6X25 mm |       | M6XØ30 mm |         |