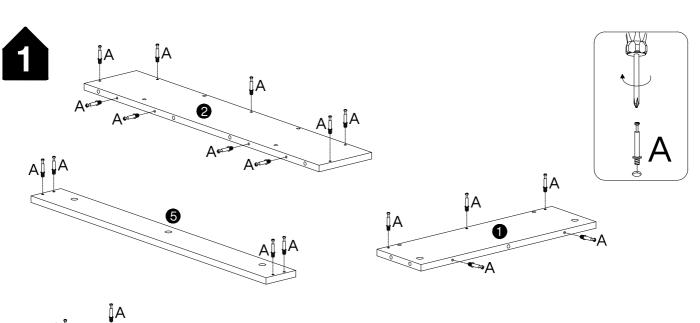

## Hardware List

| Α    | X52+1    | В    | X52+1 | С        | X50+1 | D         | X16+1   |
|------|----------|------|-------|----------|-------|-----------|---------|
|      | [[111]   | X    |       |          |       |           | <i></i> |
| Ø6X3 | 35 mm    | Ø15X | 12 mm | Ø8X3     | 80 mm | Ø7X4      | 7 mm    |
|      | Е        | X1   | F     | X8+1     | G     | X4        | ]       |
|      |          |      |       |          |       |           |         |
|      | M4X64 mm |      | M6X2  | M6X25 mm |       | M6XØ30 mm |         |

 $\Delta$ 

| В         | X4 | С        | X2 |  |
|-----------|----|----------|----|--|
|           |    |          |    |  |
| Ø15X12 mm |    | Ø8X30 mm |    |  |

| В         | X8 | С        | X8 |
|-----------|----|----------|----|
|           |    |          |    |
| Ø15X12 mm |    | Ø8X30 mm |    |