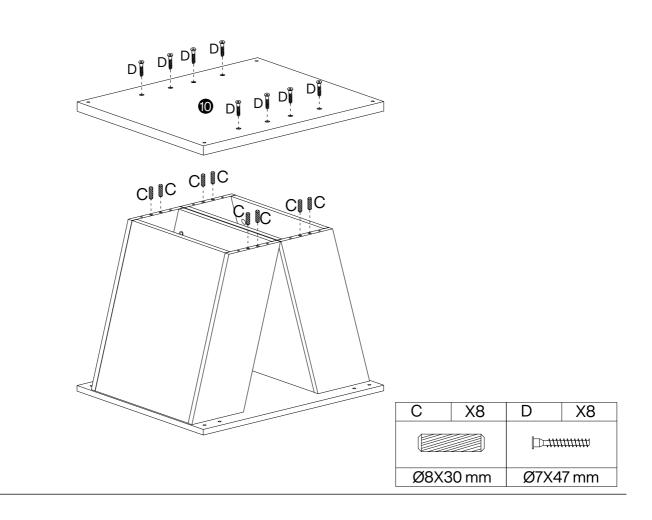

## Hardware List

| Α    | X52+1    | В    | X52+1 | С        | X50+1 | D         | X16+1   |
|------|----------|------|-------|----------|-------|-----------|---------|
|      | [[111]   | X    |       |          |       |           | <i></i> |
| Ø6X3 | 35 mm    | Ø15X | 12 mm | Ø8X3     | 80 mm | Ø7X4      | 7 mm    |
|      | Е        | X1   | F     | X8+1     | G     | X4        | ]       |
|      |          |      |       |          |       |           |         |
|      | M4X64 mm |      | M6X2  | M6X25 mm |       | M6XØ30 mm |         |