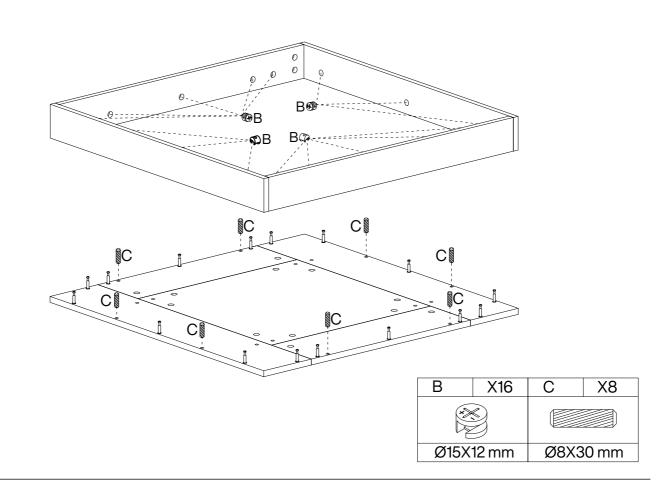

4

 $\Delta T$ 

X2

| В         | X8 | С        | X8 |
|-----------|----|----------|----|
|           |    |          |    |
| Ø15X12 mm |    | Ø8X30 mm |    |

 $\triangle$ 

| В         | X8 | С        | X8 |
|-----------|----|----------|----|
|           |    |          |    |
| Ø15X12 mm |    | Ø8X30 mm |    |