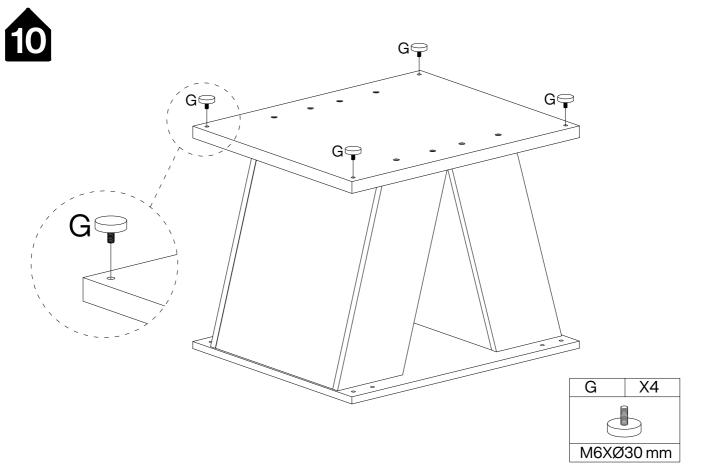

## Hardware List

| Α    | X52+1    | В    | X52+1 | С        | X50+1 | D         | X16+1   |
|------|----------|------|-------|----------|-------|-----------|---------|
|      | [[111]   | X    |       |          |       |           | <i></i> |
| Ø6X3 | 35 mm    | Ø15X | 12 mm | Ø8X3     | 80 mm | Ø7X4      | 7 mm    |
|      | Е        | X1   | F     | X8+1     | G     | X4        | ]       |
|      |          |      |       |          |       |           |         |
|      | M4X64 mm |      | M6X2  | M6X25 mm |       | M6XØ30 mm |         |