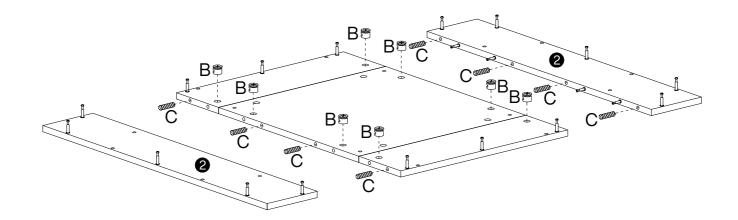

4

 $\Delta T$ 

X2

| В         | X8 | С        | X8 |
|-----------|----|----------|----|
|           |    |          |    |
| Ø15X12 mm |    | Ø8X30 mm |    |

 $\triangle$ 

| В         | X8 | С        | X8 |
|-----------|----|----------|----|
|           |    |          |    |
| Ø15X12 mm |    | Ø8X30 mm |    |