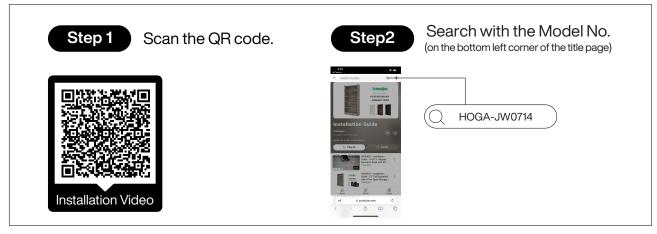

#### How to Get the Assembly Video

Note: If you can't find the assembly video, please contact us.

We recommend using hand tools for assembly.

If an electric screwdriver is used, reduce power and torque to avoid damage to the product.