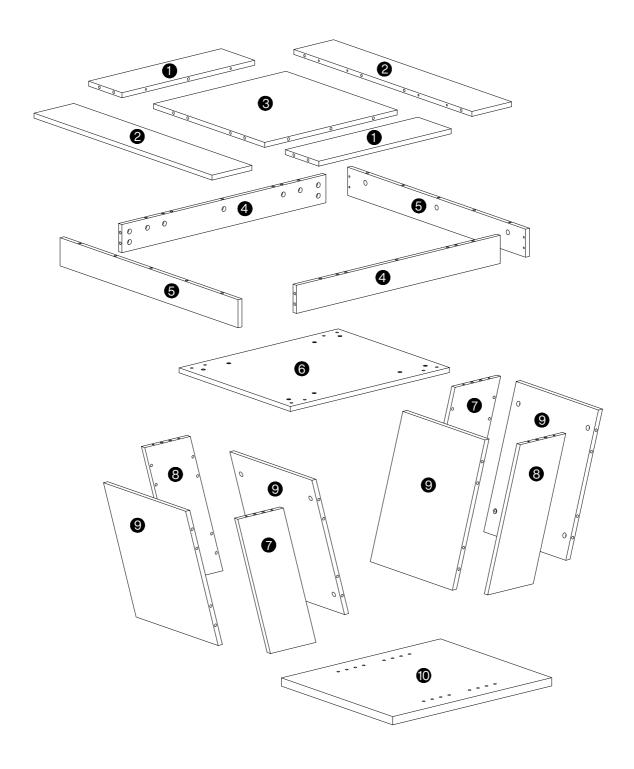

this product, such as missing or damaged parts, we're here to help. Please retain the original packaging and take photos of the packaging and the product, then contact us as soon as possible.

## Warm Tips

- 1. Carefully read these instructions and keep them for future reference.
- 2. Check the parts list and confirm everything's there before starting assembly.
- 3. When assembling, put all parts on a soft, smooth surface like a carpet to avoid scratches.
- 4. Don't fully tighten screws until all parts are confirmed in place to avoid misalignment.

#### How to Get the Assembly Video



Note: If you can't find the assembly video, please contact us.



We recommend using hand tools for assembly.

If an electric screwdriver is used, reduce power and torque to avoid damage to the product.







т

Make sure all parts are included. Most board parts are labeled or stamped on the raw edge. Contact us for a free replacement if you encounter any damaged or missing parts.

# **Parts List**

< T



## Hardware List

| Α    | X52+1    | В    | X52+1 | С        | X50+1 | D         | X16+1   |
|------|----------|------|-------|----------|-------|-----------|---------|
|      | [[111]   | X    |       |          |       |           | <i></i> |
| Ø6X3 | 35 mm    | Ø15X | 12 mm | Ø8X3     | 80 mm | Ø7X4      | 7 mm    |
|      | Е        | X1   | F     | X8+1     | G     | X4        | ]       |
|      |          |      |       |          |       |           |         |
|      | M4X64 mm |      | M6X2  | M6X25 mm |       | M6XØ30 mm |         |







 $\Delta$ 



| В         | X4 | С