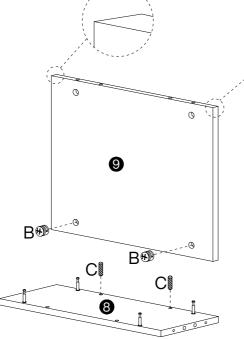

4

 $\Delta T$ 

X2

| В         | X8 | С        | X8 |
|-----------|----|----------|----|
|           |    |          |    |
| Ø15X12 mm |    | Ø8X30 mm |    |

 $\triangle$ 

| В         | X8 | С        | X8 |
|-----------|----|----------|----|
|           |    |          |    |
| Ø15X12 mm |    | Ø8X30 mm |    |