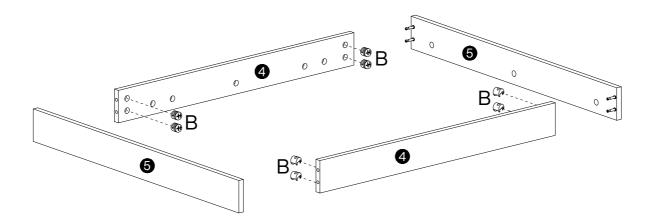

4

 $\Delta T$ 

X2

| В         | X8 | С        | X8 |
|-----------|----|----------|----|
|           |    |          |    |
| Ø15X12 mm |    | Ø8X30 mm |    |

 $\triangle$ 

| В         | X8 | С        | X8 |
|-----------|----|----------|----|
|           |    |          |    |
| Ø15X12 mm |    | Ø8X30 mm |    |