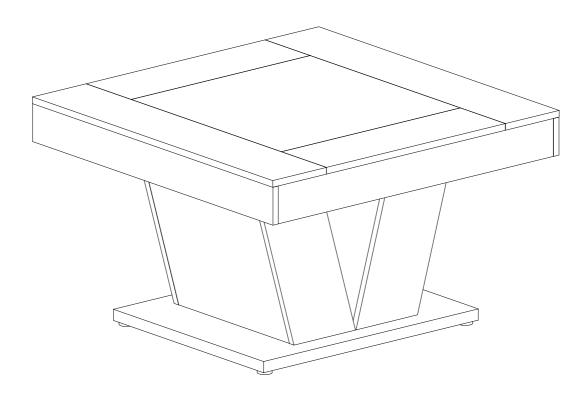

# **Assembly Instructions**

Coffee Table

Model No. HOGA-JW0714

www.tribesigns.com