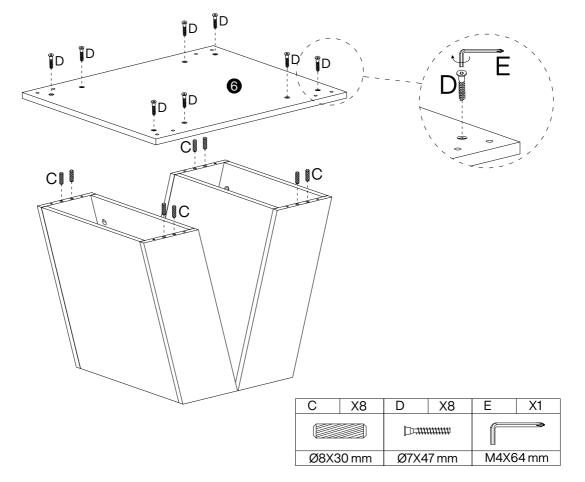

## Hardware List

| Α    | X52+1    | В    | X52+1 | С        | X50+1 | D         | X16+1   |
|------|----------|------|-------|----------|-------|-----------|---------|
|      | [[111]   | X    |       |          |       |           | <i></i> |
| Ø6X3 | 35 mm    | Ø15X | 12 mm | Ø8X3     | 80 mm | Ø7X4      | 7 mm    |
|      | Е        | X1   | F     | X8+1     | G     | X4        | ]       |
|      |          |      |       |          |       |           |         |
|      | M4X64 mm |      | M6X2  | M6X25 mm |       | M6XØ30 mm |         |