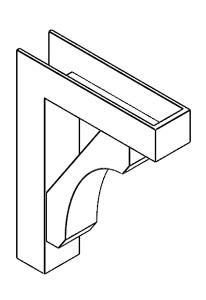

## ITEM NUMBER: BKTP05X20X26LEC05

5"W X 20"D X 26"H X 4"T LEGACY ARCHITECTURAL GRADE PVC OPEN BRACKET, BLOCK TOP AND BACK, 4 1/2"W CLOSED BRACE

**SIDE PROFILE** 

**FRONT PROFILE** 

**ISOMETRIC** 

GENERATED DATE: 03/21/2024