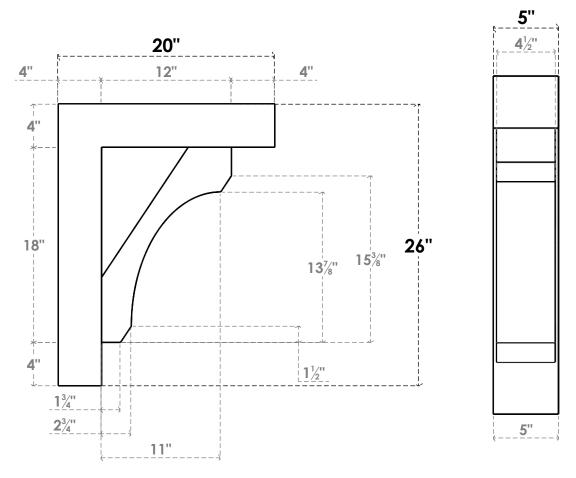

## ITEM NUMBER: BKTP05X20X26LEC05

5"W X 20"D X 26"H X 4"T LEGACY ARCHITECTURAL GRADE PVC OPEN BRACKET, BLOCK TOP AND BACK, 4 1/2"W CLOSED BRACE

**SIDE PROFILE** 

**FRONT PROFILE** 

**ISOMETRIC** 

GENERATED DATE: 03/21/2024