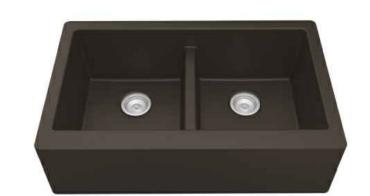

Shown in Brown

| Series               | Quartz QA Series                            |
|----------------------|---------------------------------------------|
| Material             | 80% quartz / 20% acrylic resin              |
| Installation Type    | Apron front                                 |
| Configuration        | Double equal bowl                           |
| Finish               | Matte finish                                |
| Overall Dimensions   | 34" x 21 1/4"                               |
| Bowl Dimensions      | 14 3/4" x 16 3/4" x 9"                      |
| Drain Size           | 3 5/8"                                      |
| Colors Available     | Bisque, Concrete, White, Black, Grey, Brown |
| Minimum cabinet size | 36"                                         |
| Template Included    | No                                          |
| Clips Included       | No                                          |
| Heat Safe            | Up to 535°F                                 |
| Resistant to         | Stain, scratch, abrasion, impact            |
| Drain Locations      | Rear                                        |
| Apron Depth          | 9 1/4"                                      |