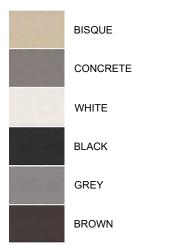

Shown in Brown

| Series               | Quartz QA Series                            |
|----------------------|---------------------------------------------|
| Material             | 80% quartz / 20% acrylic resin              |
| Installation Type    | Apron front                                 |
| Configuration        | Double equal bowl                           |
| Finish               | Matte finish                                |
| Overall Dimensions   | 34" x 21 1/4"                               |
| Bowl Dimensions      | 14 3/4" x 16 3/4" x 9"                      |
| Drain Size           | 3 5/8"                                      |
| Colors Available     | Bisque, Concrete, White, Black, Grey, Brown |
| Minimum cabinet size | 36"                                         |
| Template Included    | No                                          |
| Clips Included       | No                                          |
| Heat Safe            | Up to 535°F                                 |
| Resistant to         | Stain, scratch, abrasion, impact            |
| Drain Locations      | Rear                                        |
| Apron Depth          | 9 1/4"                                      |

| MODEL     | FINISH   |
|-----------|----------|
| QA-750-GR | Grey     |
| QA-750-BL | Black    |
| QA-750-WH | White    |
| QA-750-BR | Brown    |
| QA-750-BI | Bisque   |
| QA-750-CN | Concrete |

## Stocked Color Options

Listing and certifications: cUPC

Limited lifetime warranty

We reserve the right to update product specifications without notice. Please visit karran.com for the most current specification sheets. All dimensions are accurate to 1/4". REV 07-2024