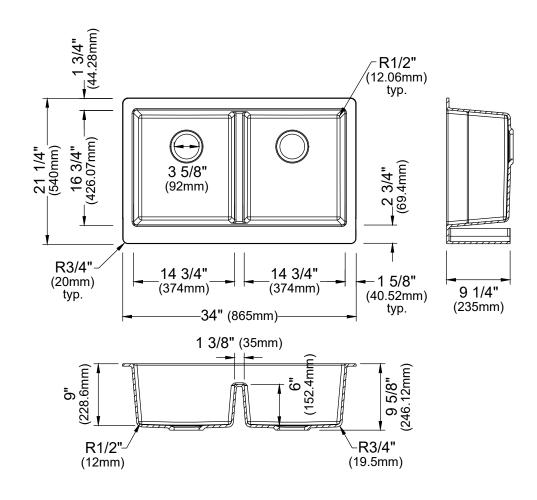

Shown in Brown

| Series               | Quartz QA Series                            |
|----------------------|---------------------------------------------|
| Material             | 80% quartz / 20% acrylic resin              |
| Installation Type    | Apron front                                 |
| Configuration        | Double equal bowl                           |
| Finish               | Matte finish                                |
| Overall Dimensions   | 34" x 21 1/4"                               |
| Bowl Dimensions      | 14 3/4" x 16 3/4" x 9"                      |
| Drain Size           | 3 5/8"                                      |
| Colors Available     | Bisque, Concrete, White, Black, Grey, Brown |
| Minimum cabinet size | 36"                                         |
| Template Included    | No                                          |
| Clips Included       | No                                          |
| Heat Safe            | Up to 535°F                                 |
| Resistant to         | Stain, scratch, abrasion, impact            |
| Drain Locations      | Rear                                        |
| Apron Depth          | 9 1/4"                                      |