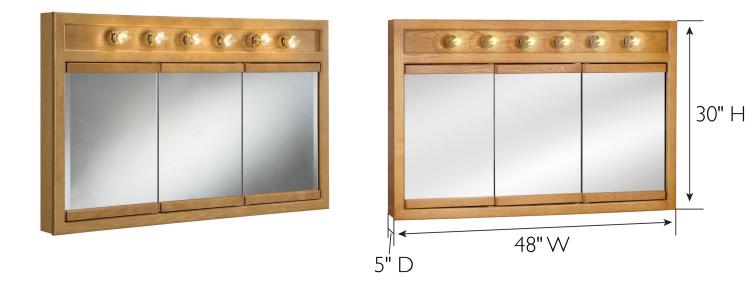

## 530626-NOK

MISC CABINETS

Richland 6-Light Tri-View Medicine Cabinet Mirror 48" Nutmeg Oak

## SPECIFICATIONS

| MATERIAL CONSTRUCTION:         | Wood                        | FACE FRAME MATERIAL:        | Oak            |
|--------------------------------|-----------------------------|-----------------------------|----------------|
| ASSEMBLY REQUIRED:             | No                          | SIDES MATERIAL:             | MDF            |
| TOOLS NEEDED FOR INSTALLATION: | Electric Drill, Screwdriver | BOTTOM MATERIAL:            | Particle Board |
| ASSEMBLED DIMENSIONS:          | 30" H × 48" L × 5" D        | BACK PANEL MATERIAL:        | MDF            |
| WEIGHT:                        | 57 lbs.                     | BACK BRACE MATERIAL:        | MDF            |
| NUMBER OF DOORS:               | 3                           | GLASS STYLE:                | Beveled Edges  |
| DOOR MATERIAL:                 | Mirror                      | LIGHTED:                    | Yes            |
| NUMBER OF SHELVES:             | 2                           | QTY OF LAMPS:               | 6              |
| ADJUSTABLE SHELVES:            | No                          | BULBS INCLUDED:             | No             |
| SHELF MAX WEIGHT CAPACITY:     | 20 lbs.                     | POWER SOURCE:               | AC/DC          |
| SHELF WIDTH:                   | 46.73"                      | MOUNTING HARDWARE INCLUDED: | Yes            |
| SHELF THICKNESS:               | 0.47"                       | MOUTING TYPE:               | Surface        |
| SHELF MATERIAL:                | Particle Board              |                             |                |