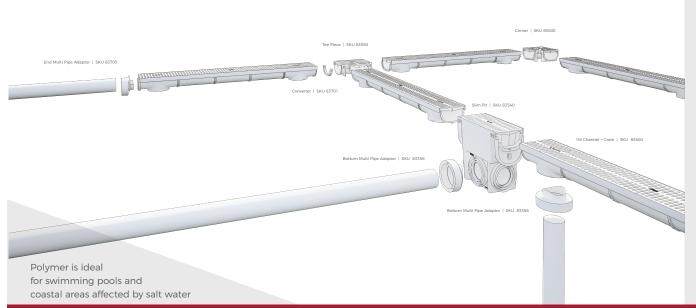

## Features + Benefits

- Perfect for low rainfall areas or around swimming pools
- Heel friendly grates meets ADA requirements
- 1 metre (3.28ft) lengths easily join together and with other components by simply clicking together
- Black Polymer Grate and Channel made from tough, recycled UV stabilised polymer
- Easy access to remove grates by unclipping at connection points using a flat head screwdriver
- 8 Inch paver-length segments moulded into channel, allowing for easy cutting and rejoining with use of a converter
- Anti-floatation design eliminates the need for rebar