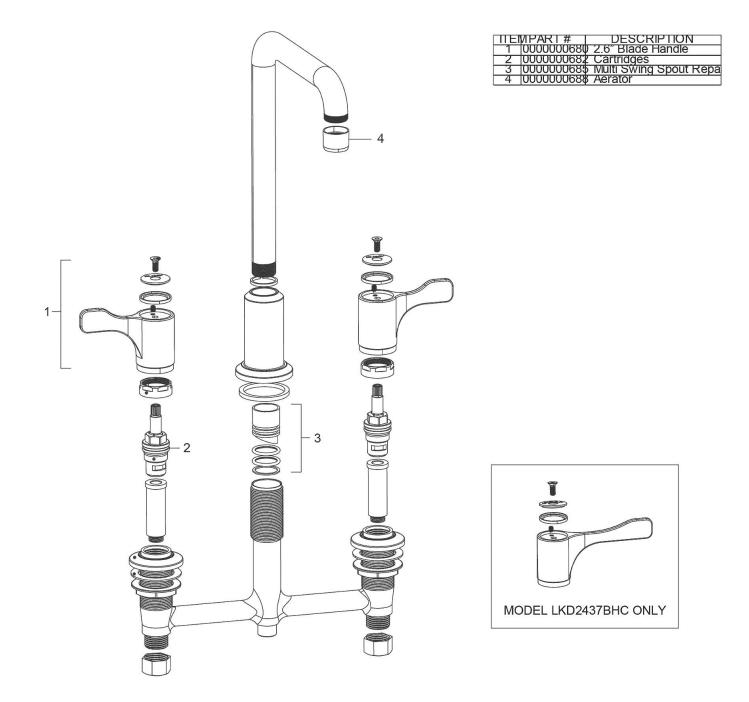

**Product Compliance:** 

ADA & ICC A117.1 ASME A112.18.1/CSA B125.1 CEC NSF 372 (lead free) NSF 61

c Ve Clean and Care Manual (PDF) Installation Instructions (PDF) - 0000000999 Warranty (PDF)

| PART:     | _QTY: |
|-----------|-------|
| PROJECT:  |       |
| CONTACT:  |       |
| DATE:     |       |
| NOTES:    |       |
| APPROVAL: |       |