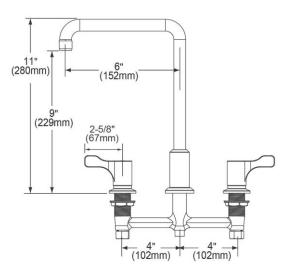

| Mounting Type:          | Deck Mount                |
|-------------------------|---------------------------|
| Special Features:       | Low Flow                  |
| Finish:                 | Chrome (CR)               |
| Handle Type:            | 2.6" Lever Handle         |
| Deck Clearance:         | 9"                        |
| Spout Reach:            | 6"                        |
| Spout Height:           | 11"                       |
| Hole Drillings:         | 3                         |
| Material:               | Chrome-plated Brass       |
| Valve Type:             | Quarter Turn Ceramic Disc |
| Valve Connection:       | 1/2"-14 NPSM              |
| Flow Rate:              | 1.5 GPM                   |
| Faucet Hole Size (min): | 1-1/4"                    |
| Faucet Hole Spread:     | 8                         |
| Countertop Thickness:   | 1-1/8                     |
| Spout Swing Rotation:   | 360°                      |
| Spout Type:             | Arc Tube                  |