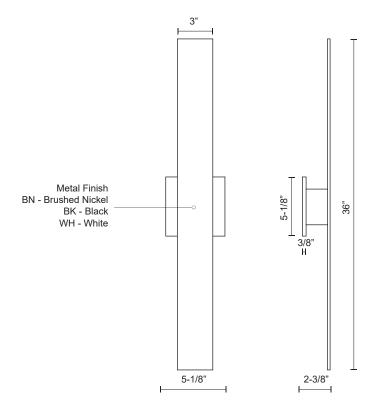

### **SPECIFICATION DETAILS**

| Fixture Dimensions       | W3" x H36" x E2-3/8"                                       |
|--------------------------|------------------------------------------------------------|
| Light Source             | AC LED Module                                              |
| Wattage                  | 41W                                                        |
| Total Lumens             | 3200lm                                                     |
| Delivered Lumens         | BK-1985lm; BN-2013lm; WH-2116lm;                           |
| Voltage                  | 120V                                                       |
| Color Temperature        | 3000K                                                      |
| CRI (Ra)                 | 90CRI                                                      |
| Optional Color Temps     | 2700K - 5000K Available, Minimum Order Quantities<br>Apply |
| LED Rated Life           | 50,000 hours                                               |
| Dimming                  | 100% - 10%, ELV Dimmer (Not Included)                      |
| Glass Details            | Frosted Glass                                              |
| ADA Compliant            | Yes                                                        |
| Location                 | Wet                                                        |
| Illumination Direction   | Backlit                                                    |
| Mounting Style           | All Orientation; Wall;                                     |
| <b>Canopy Dimensions</b> | W5-1/8" x H5-1/8" x E3/8"                                  |
|                          |                                                            |