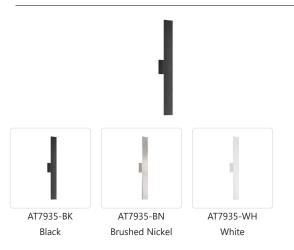

## **DESCRIPTION**

Timeless simplicity with versatile purpose is offered with this wall sconce that measures 35 inches in length. Vesta mounts horizontally or vertically from a matching aluminum square affixed in the middle of the rectangular beam of formed aluminum. The concealed LEDs illuminate the mounting plane creating pool of light on the wall. Vesta is available in three different finishes: black or white powder coating and brushed nickel.