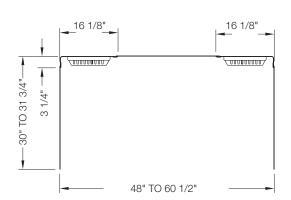

# **HARNETT**

WALL PANEL KIT 60 ½ x 31 ¾ x 59 inches

MODEL #: 807138-000-129-000

ITEM #: 3492163

#### **FEATURES**

- High impact polystyrene 5-Piece wall set has 59-inch high walls that can be installed in a bathtub application
- Quick and easy direct-to-wall installation
- Bright, glossy polystyrene is easy to clean
- Wall set includes 4 shelves for storage
- Can be cut to size to accommodate any shower space that fits a length of 48-in to 61-in and a width of 30-in to 32-in
- Glue-up walls are ideal for remodeling projects
- Limited 1-year warranty
- Available in White