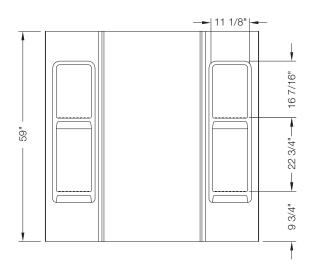

# **HARNETT**

WALL PANEL KIT 60 ½ x 31 ¾ x 59 inches

MODEL #: 807138-000-129-000

ITEM #: 3492163

#### **FEATURES**

- High impact polystyrene 5-Piece wall set has 59-inch high walls that can be installed in a bathtub application
- Quick and easy direct-to-wall installation
- Bright, glossy polystyrene is easy to clean
- Wall set includes 4 shelves for storage
- Can be cut to size to accommodate any shower space that fits a length of 48-in to 61-in and a width of 30-in to 32-in
- Glue-up walls are ideal for remodeling projects
- Limited 1-year warranty
- Available in White