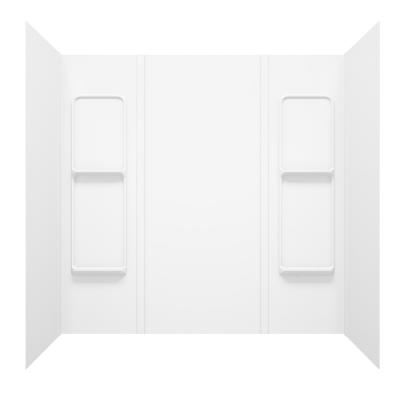

#### **FEATURES**

- High impact polystyrene 5-Piece wall set has 59-inch high walls that can be installed in a bathtub application
- Quick and easy direct-to-wall installation
- Bright, glossy polystyrene is easy to clean
- Wall set includes 4 shelves for storage
- Can be cut to size to accommodate any shower space that fits a length of 48-in to 61-in and a width of 30-in to 32-in
- Glue-up walls are ideal for remodeling projects
- Limited 1-year warranty
- Available in White