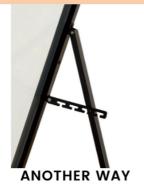

#04

Carefully attach the mirror to the wall with the screws

Multiple angles are available with adjustable stand when the mirror is free standing

SMILE AT YOURSELF IN THE MIRROR

THANK YOU FOR SHOPPING

WE WANNA HEAR YOUR VALUABLE VOICE:)