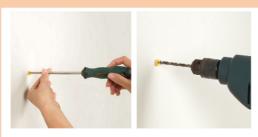

#02

Point 2 holes on the wall at the same level with a power drill, and drill 2 pilot holes for the anchors

#03

Insert the anchors and gently hammer until they are both flush with the wall

Next insert the screws into the anchors make sure there is 1/8 of an inch between a screw and the wall