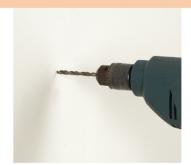

#02

Point 2 holes on the wall at the same level with a power drill, and drill 2 pilot holes for the anchors

#03

Insert the anchors and gently hammer until they are both flush with the wall

Next insert the screws into the anchors make sure there is 1/8 of an inch between a screw and the wall