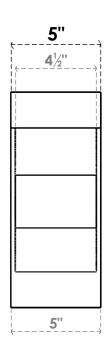

## ITEM NUMBER: BKTP05X12X12CAR05

5"W X 12"D X 12"H X 2"T CARMEL ARCHITECTURAL GRADE PVC OPEN BRACKET, BLOCK TOP AND BACK, 4 1/2"W CLOSED BRACE

## **SIDE PROFILE**

**FRONT PROFILE** 

**ISOMETRIC** 

GENERATED DATE: 03/21/2024

**EKENA MILLWORK** 2300 WEST MAIN ST. CLARKSVILLE, TX 75426 TOLL FREE: 866-607-0453 WWW.EKENAMILLWORK.COM

- 1. INSTALLATION TO BE COMPLETED IN ACCORDANCE WITH MANUFACTURER'S SPECIFICATIONS.
  2. DRAWING MAY NOT BE TO SCALE
  3. THIS DRAWING IS INTENDED FOR DESIGN AND PLANNING PURPOSES ONLY.