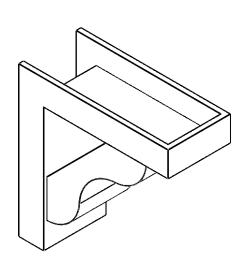

## ITEM NUMBER: BKTP05X12X12CAR05

5"W X 12"D X 12"H X 2"T CARMEL ARCHITECTURAL GRADE PVC OPEN BRACKET, BLOCK TOP AND BACK, 4 1/2"W CLOSED BRACE

## **SIDE PROFILE**

**FRONT PROFILE** 

**ISOMETRIC** 

GENERATED DATE: 03/21/2024

**EKENA MILLWORK** 2300 WEST MAIN ST. CLARKSVILLE, TX 75426 TOLL FREE: 866-607-0453 WWW.EKENAMILLWORK.COM

- 1. INSTALLATION TO BE COMPLETED IN ACCORDANCE WITH MANUFACTURER'S SPECIFICATIONS.
  2. DRAWING MAY NOT BE TO SCALE
  3. THIS DRAWING IS INTENDED FOR DESIGN AND PLANNING PURPOSES ONLY.