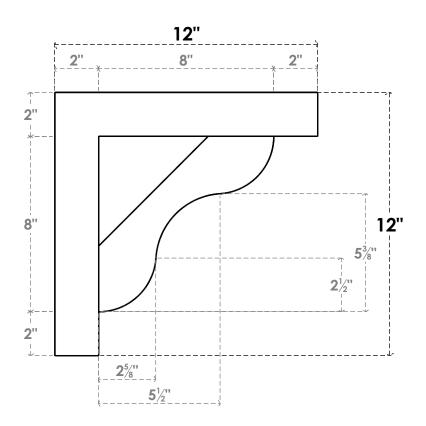

## ITEM NUMBER: BKTP05X12X12CAR05

5"W X 12"D X 12"H X 2"T CARMEL ARCHITECTURAL GRADE PVC OPEN BRACKET, BLOCK TOP AND BACK, 4 1/2"W CLOSED BRACE

## **SIDE PROFILE**

**FRONT PROFILE** 

**ISOMETRIC** 

GENERATED DATE: 03/21/2024

**EKENA MILLWORK** 2300 WEST MAIN ST. CLARKSVILLE, TX 75426 TOLL FREE: 866-607-0453 WWW.EKENAMILLWORK.COM

- 1. INSTALLATION TO BE COMPLETED IN ACCORDANCE WITH MANUFACTURER'S SPECIFICATIONS.
  2. DRAWING MAY NOT BE TO SCALE
  3. THIS DRAWING IS INTENDED FOR DESIGN AND PLANNING PURPOSES ONLY.