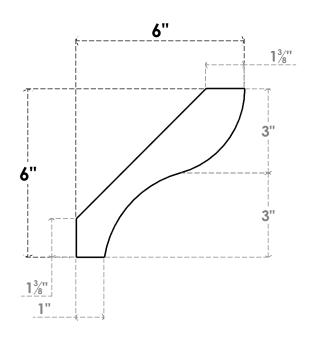

## ITEM NUMBER: BRCURO030X06000X06000GNVRCPR

3"W X 6"D X 6"H GENEVA ROUGH CEDAR WOODGRAIN OPEN TIMBERTHANE BRACE, PRIMED TAN

**SIDE PROFILE** 

**FRONT PROFILE** 

**ISOMETRIC** 

**EKENA MILLWORK** 2300 WEST MAIN ST. CLARKSVILLE, TX 75426 TOLL FREE: 866-607-0453 WWW.EKENAMILLWORK.COM