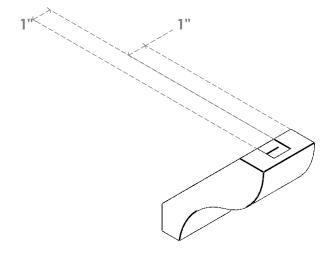

## ITEM NUMBER: BRCURO030X06000X06000GNVRCPR

3"W X 6"D X 6"H GENEVA ROUGH CEDAR WOODGRAIN OPEN TIMBERTHANE BRACE, PRIMED TAN

**SIDE PROFILE** 

**FRONT PROFILE** 

**ISOMETRIC** 

**EKENA MILLWORK** 2300 WEST MAIN ST. CLARKSVILLE, TX 75426 TOLL FREE: 866-607-0453 WWW.EKENAMILLWORK.COM