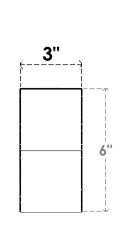

## ITEM NUMBER: BRCURO030X06000X06000GNVRCPR

3"W X 6"D X 6"H GENEVA ROUGH CEDAR WOODGRAIN OPEN TIMBERTHANE BRACE, PRIMED TAN

**SIDE PROFILE** 

**FRONT PROFILE** 

**ISOMETRIC** 

**EKENA MILLWORK** 2300 WEST MAIN ST. CLARKSVILLE, TX 75426 TOLL FREE: 866-607-0453 WWW.EKENAMILLWORK.COM