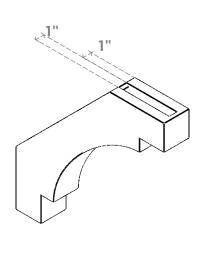

## ITEM NUMBER: BRCURO030X18000X18000MRCRCPR

3"W X 18"D X 18"H MERCED ROUGH CEDAR WOODGRAIN OPEN TIMBERTHANE BRACE, PRIMED TAN

SIDE PROFILE

**FRONT PROFILE** 

**ISOMETRIC** 

GENERATED DATE: 04/05/2023

**EKENA MILLWORK** 2300 WEST MAIN ST. CLARKSVILLE, TX 75426 TOLL FREE: 866-607-0453 WWW.EKENAMILLWORK.COM