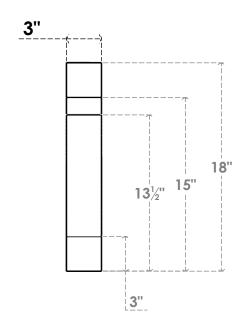

## ITEM NUMBER: BRCURO030X18000X18000MRCRCPR

3"W X 18"D X 18"H MERCED ROUGH CEDAR WOODGRAIN OPEN TIMBERTHANE BRACE, PRIMED TAN

SIDE PROFILE

**FRONT PROFILE** 

**ISOMETRIC** 

GENERATED DATE: 04/05/2023

**EKENA MILLWORK** 2300 WEST MAIN ST. CLARKSVILLE, TX 75426 TOLL FREE: 866-607-0453 WWW.EKENAMILLWORK.COM