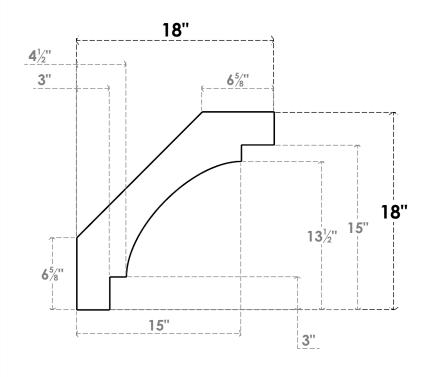

## ITEM NUMBER: BRCURO030X18000X18000MRCRCPR

3"W X 18"D X 18"H MERCED ROUGH CEDAR WOODGRAIN OPEN TIMBERTHANE BRACE, PRIMED TAN

SIDE PROFILE

**FRONT PROFILE** 

**ISOMETRIC** 

GENERATED DATE: 04/05/2023

**EKENA MILLWORK** 2300 WEST MAIN ST. CLARKSVILLE, TX 75426 TOLL FREE: 866-607-0453 WWW.EKENAMILLWORK.COM