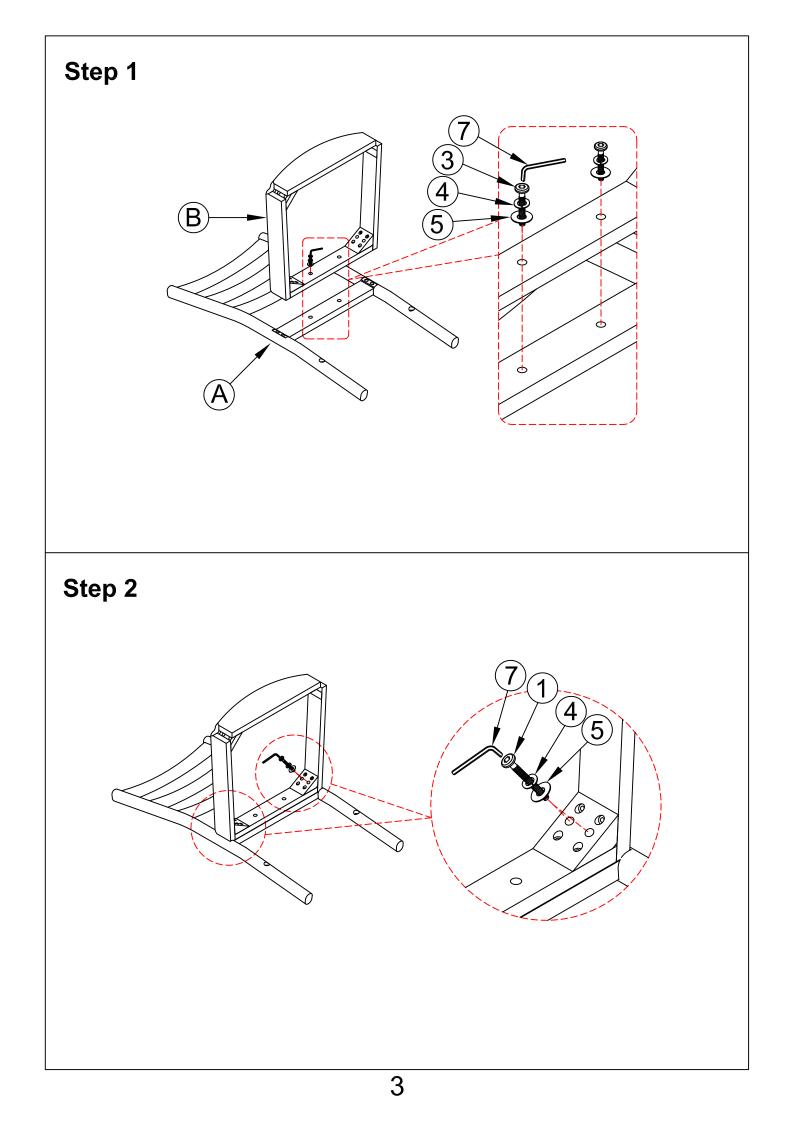

## **IMPORTTANT NOTE :**

1 PLACE ALL PARTS ON A CLEAN AND SMOOTH SURFACE SUCH AS A RUG OR CAPET TO AVOID THE PARTS FORM BEING SCARTCHED .

1

 $2\;$  BEFORE YOU BEGIN , KINDLY FOLLOW THE ASSEMBLY INSTRUCTIONS STEP BY STEP

3 DO NOT TIGHTEN ALL SCREWS AND BOLTS UNTILL THE CHAIR FULLY SET-UP

| Part List For One                        |                      |      |     | Hardware List For One                            |    |  |
|------------------------------------------|----------------------|------|-----|--------------------------------------------------|----|--|
| No.                                      | Hardware Description | Q'ty | No. | 1 7                                              | /  |  |
|                                          |                      |      | 1   | Bolt Ø1/4" x 75mm 4pc                            | s  |  |
| A                                        | Backrest             | 1pc  | 2   | Bolt Ø1/4" x 65mm 4pc                            | s  |  |
|                                          |                      |      | 3   | Bolt 2pc                                         | s  |  |
| В                                        | Seat frame           | 1pc  | 4   | Lock washer<br>Ø1/4" x11x1.5mm                   | cs |  |
| С                                        | Front leg            | 1pc  | 5   | Flat washer<br>Ø1/4" x16 x1.5mm                  | cs |  |
| D                                        | Front leg            | 1pc  | 6   | ≪∞∞∞∞     Screw     4pc       #4 x 35 mm     4pc | S  |  |
| E                                        | Side support         | 2pcs | 7   | Allen key<br>4 x 60 mm 1pc                       |    |  |
| ASSEMBLY TOOLS REQUIRED ( NOT INCLUDED ) |                      |      |     |                                                  |    |  |