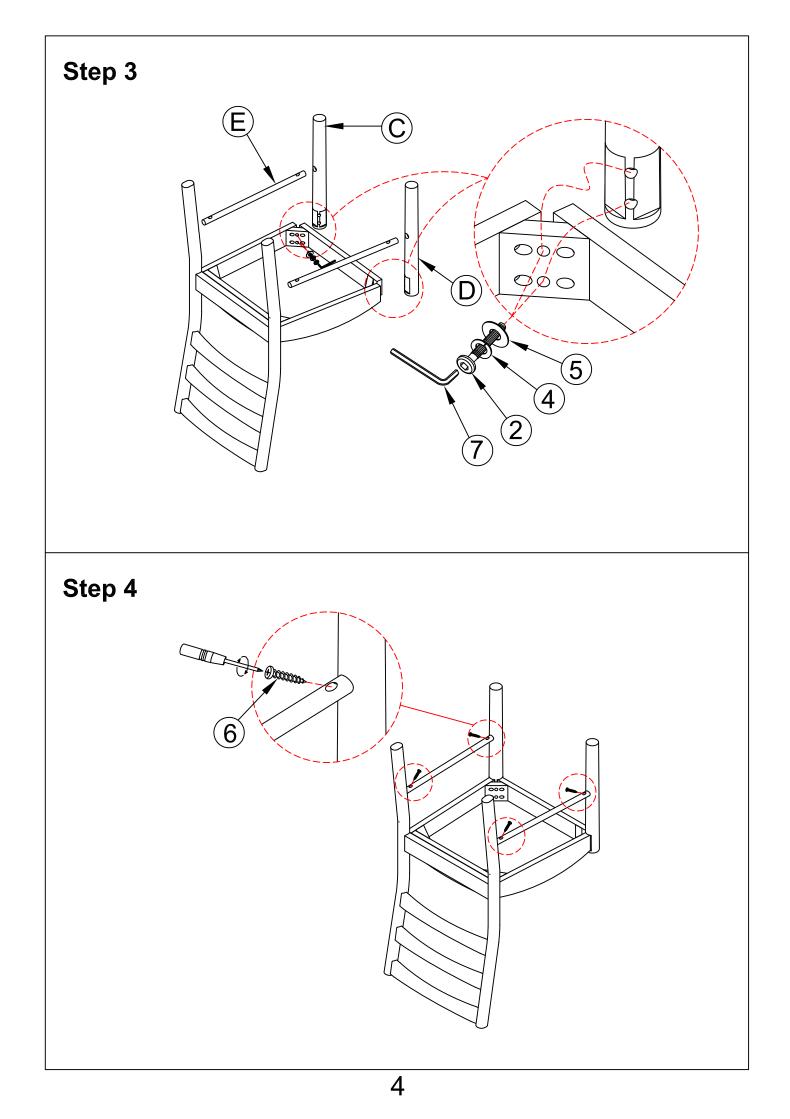

## **IMPORTTANT NOTE :**

1 PLACE ALL PARTS ON A CLEAN AND SMOOTH SURFACE SUCH AS A RUG OR CAPET TO AVOID THE PARTS FORM BEING SCARTCHED .

1

 $2\;$  BEFORE YOU BEGIN , KINDLY FOLLOW THE ASSEMBLY INSTRUCTIONS STEP BY STEP

3 DO NOT TIGHTEN ALL SCREWS AND BOLTS UNTILL THE CHAIR FULLY SET-UP

| Part List For One                        |                      |      |     | Hardware List For One                            |    |  |
|------------------------------------------|----------------------|------|-----|--------------------------------------------------|----|--|
| No.                                      | Hardware Description | Q'ty | No. | 1 7                                              | /  |  |
|                                          |                      |      | 1   | Bolt Ø1/4" x 75mm 4pc                            | s  |  |
| A                                        | Backrest             | 1pc  | 2   | Bolt Ø1/4" x 65mm 4pc                            | s  |  |
|                                          |                      |      | 3   | Bolt 2pc                                         | s  |  |
| В                                        | Seat frame           | 1pc  | 4   | Lock washer<br>Ø1/4" x11x1.5mm                   | cs |  |
| С                                        | Front leg            | 1pc  | 5   | Flat washer<br>Ø1/4" x16 x1.5mm                  | cs |  |
| D                                        | Front leg            | 1pc  | 6   | ≪∞∞∞∞     Screw     4pc       #4 x 35 mm     4pc | S  |  |
| E                                        | Side support         | 2pcs | 7   | Allen key<br>4 x 60 mm 1pc                       |    |  |
| ASSEMBLY TOOLS REQUIRED ( NOT INCLUDED ) |                      |      |     |                                                  |    |  |