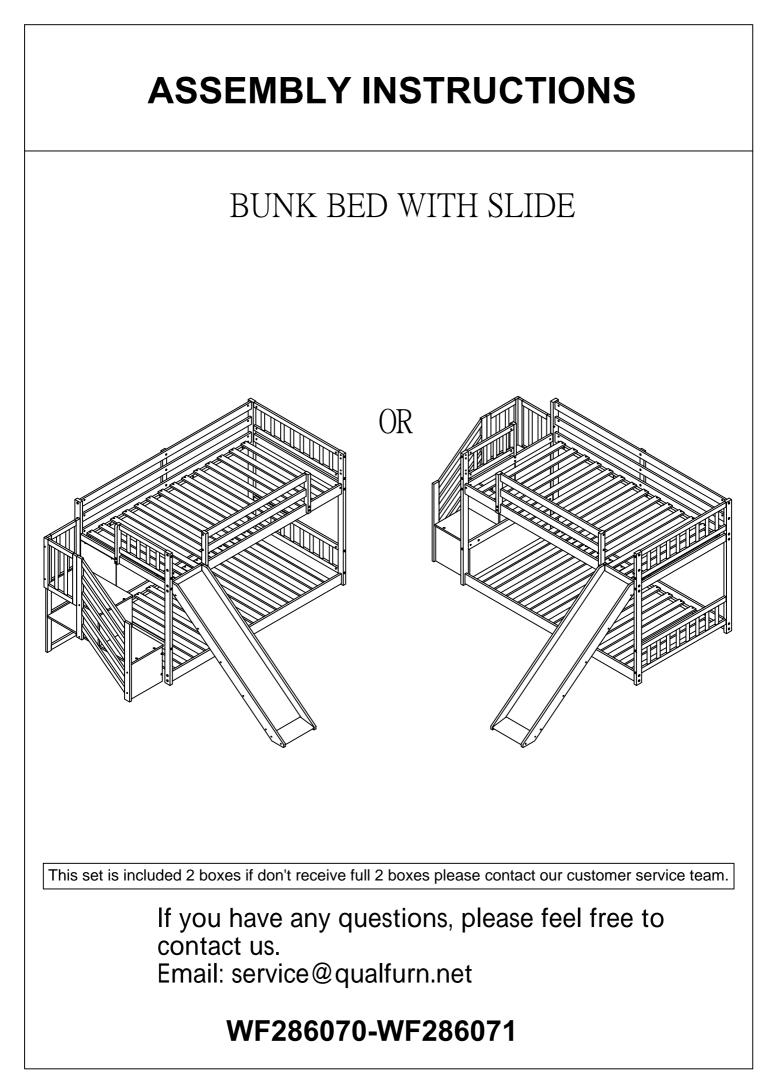

## SAFETY WARNINGS AND GENERAL NOTES:

Follow the information on the warnings on the bunk bed end structure and on the carton. Do not remove the warning label from the bed. Always use the recommended size mattress on mattress support, or both, to help prevent the likelihood of entrapment or falls.

The top surface of the mattress must be at least 5\*inch (127mm) below the upper edge of the guardrail.

Do not allow children under 6 years of age to use the upper bunk.

Periodically check and ensure the guardrail, ladder and other components are in their proper position, free from damage, and all connectors are tight.

Do not allow horseplay on or under beds.

Always prohibit jumping on the bed.

Prohibit more than one person on upper bunk.

Always use the ladder for entering and leaving th