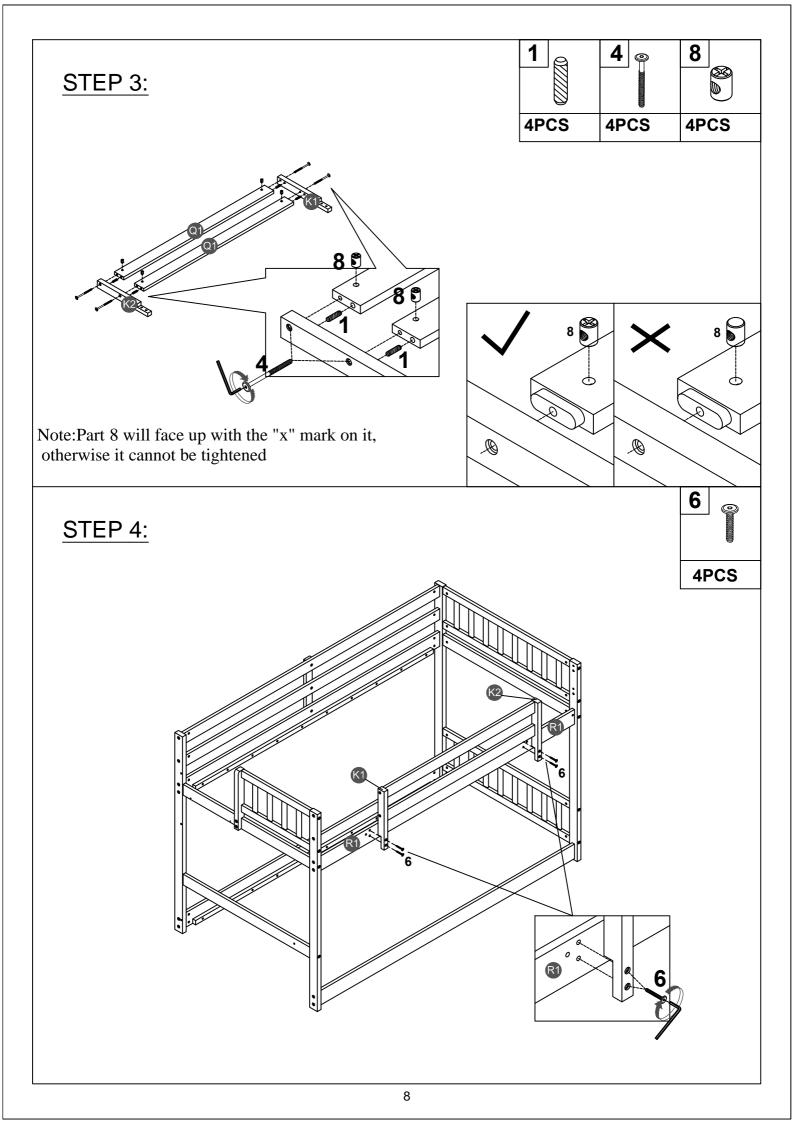

## Part List P3 P4 Lower step ladder panel -1pc Lower front panel - 1pc S U Slats - 28pcs Panel (FB)- 1pc