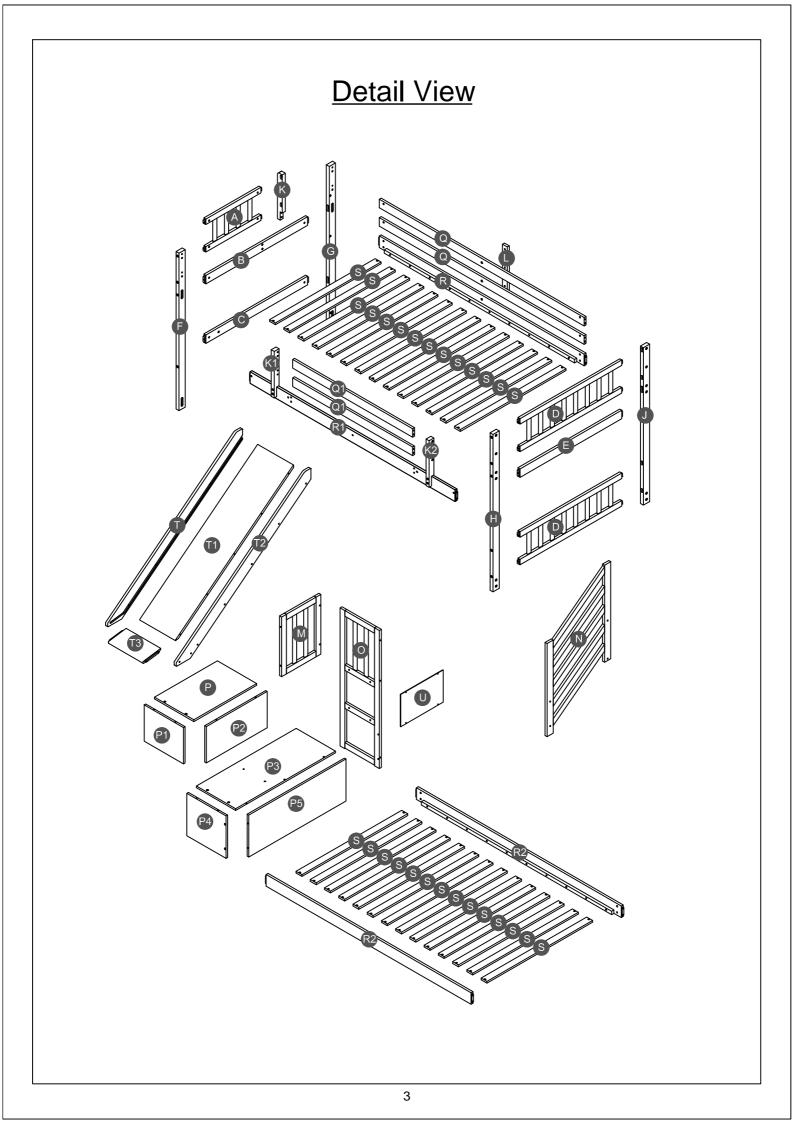

## Part List P3 P4 Lower step ladder panel -1pc Lower front panel - 1pc S U Slats - 28pcs Panel (FB)- 1pc