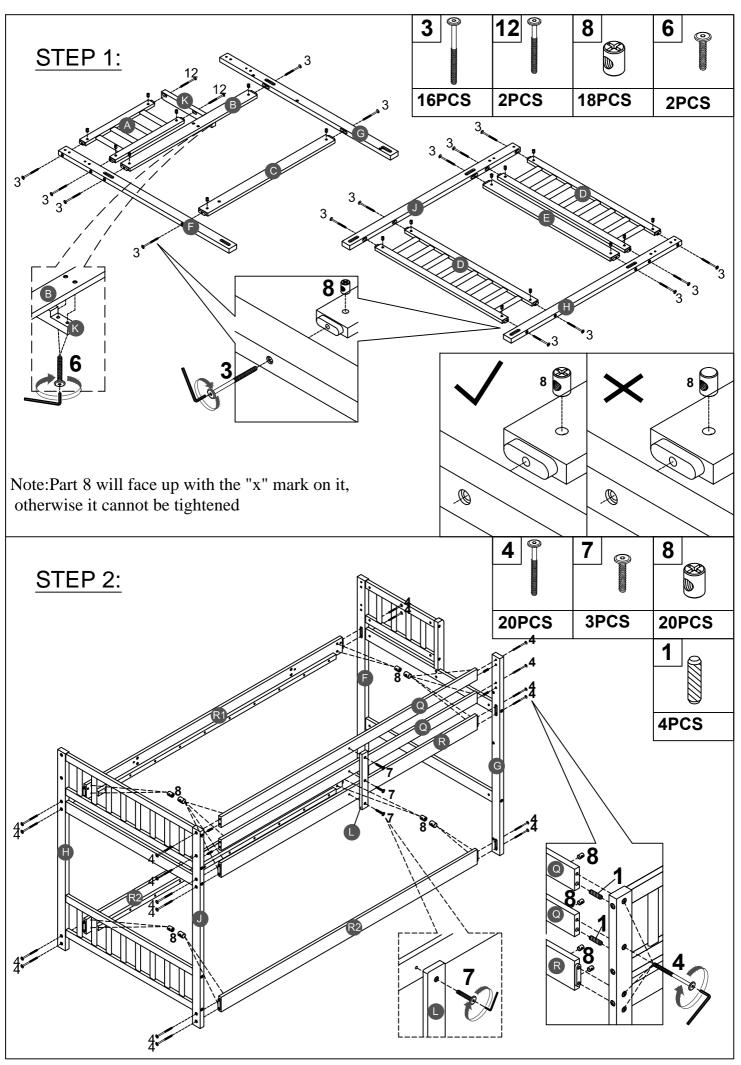

## Part List P3 P4 Lower step ladder panel -1pc Lower front panel - 1pc S U Slats - 28pcs Panel (FB)- 1pc