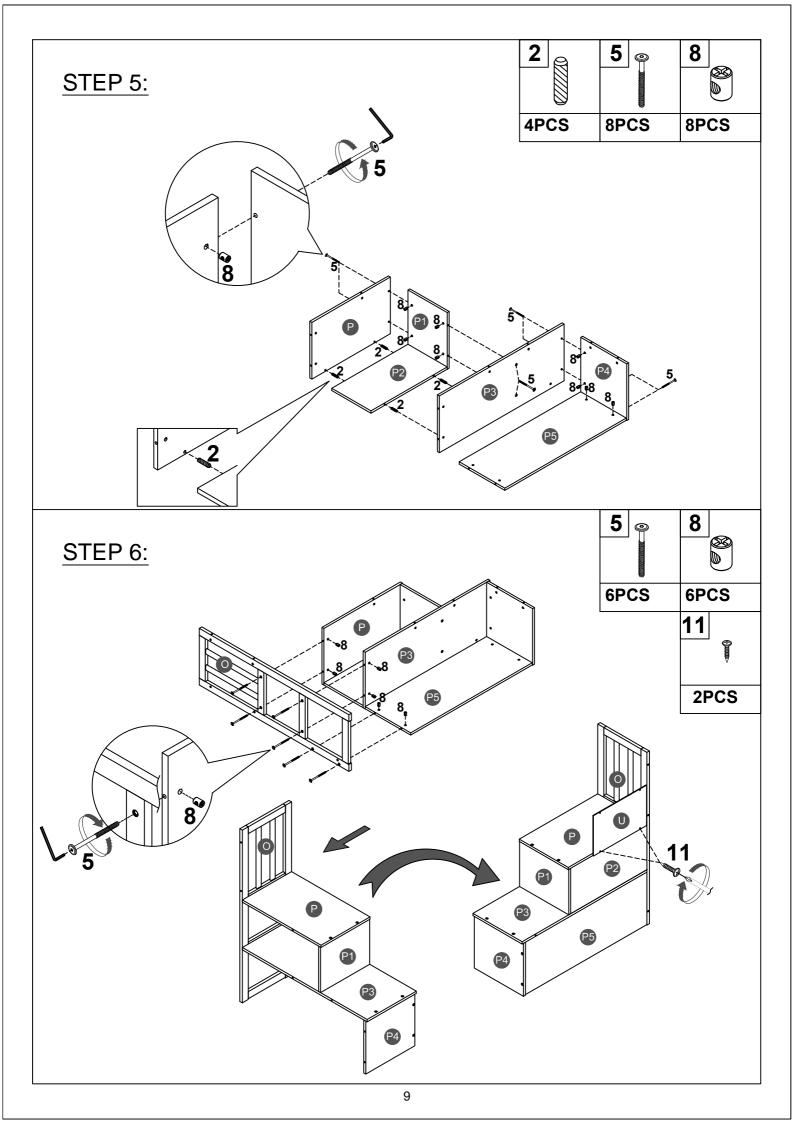

## Part List P3 P4 Lower step ladder panel -1pc Lower front panel - 1pc S U Slats - 28pcs Panel (FB)- 1pc