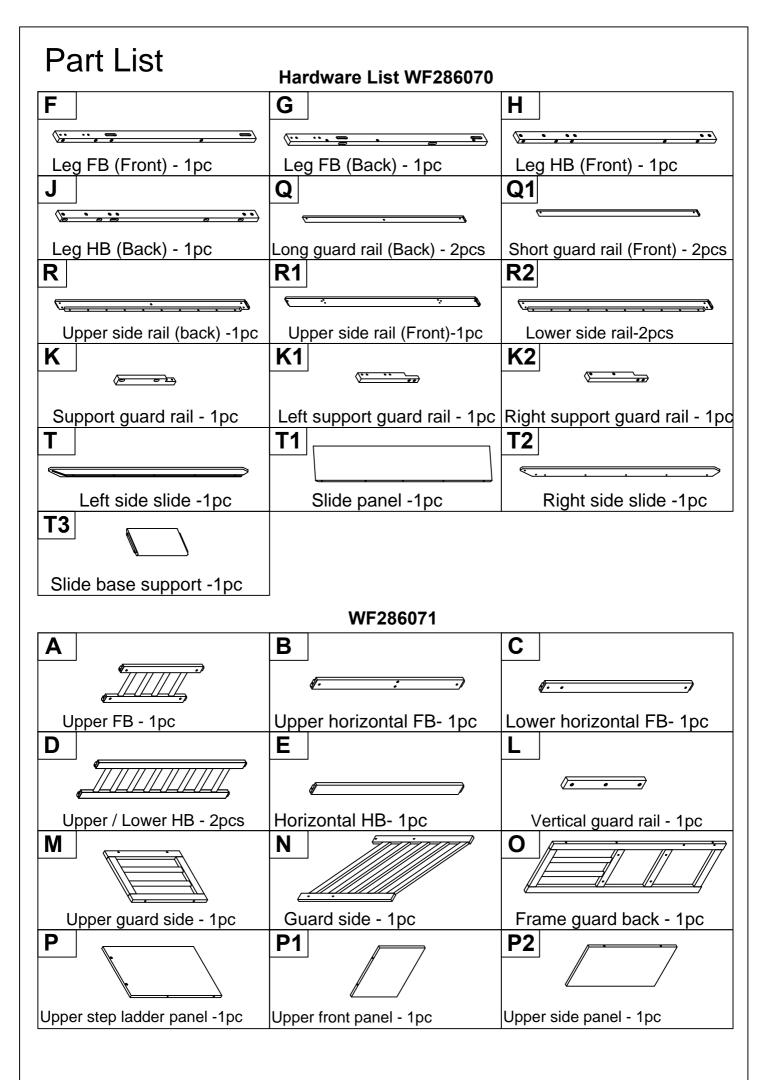

## Part List P3 P4 Lower step ladder panel -1pc Lower front panel - 1pc S U Slats - 28pcs Panel (FB)- 1pc