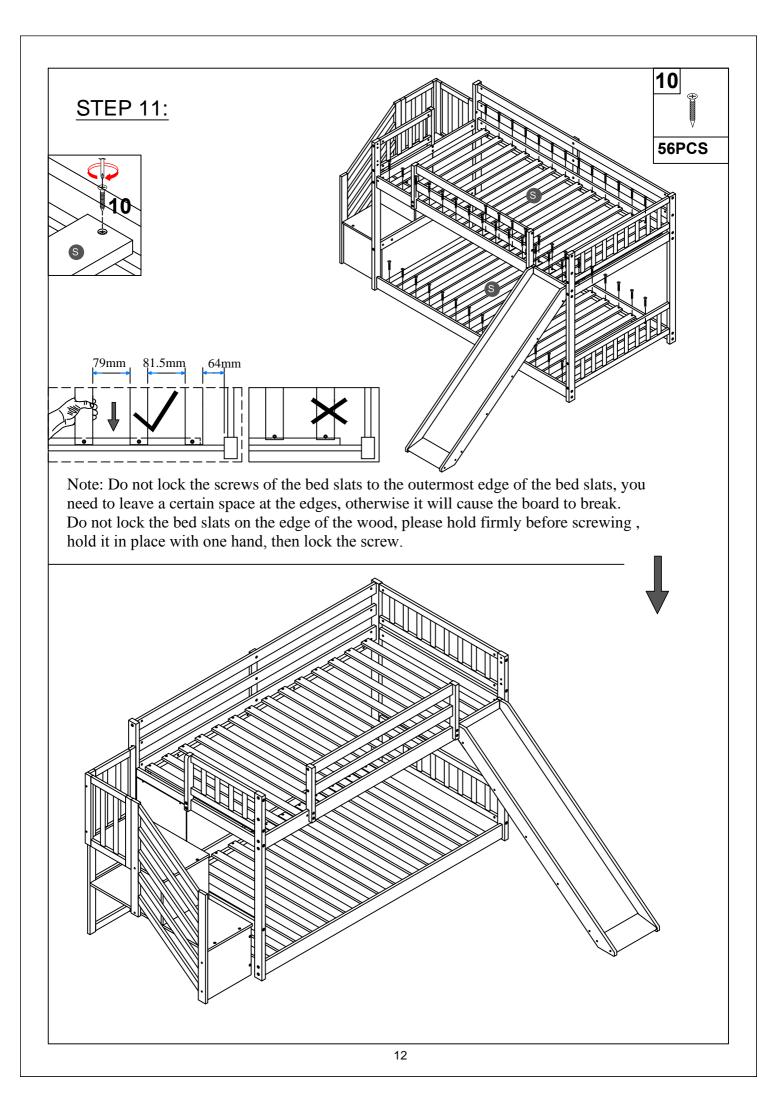

We recommend assembling your bunk bed on the shipping carton to protect your floor or carpet.

Be certain all staples are out of the box before beginning assembly on the shipping carton.

USE ONLY MATTRESSES WHICH ARE 74"-75" LONG AND 38 1/2" WIDE ON UPPER AND ON LOWER BUNKS. ENSURE THICKNESS OF MATTRESS DOES NOT EXCEED 6".

SURFACE OF MATTRESS MUST BE AT LEAST 5" (127MM) BELOW THE UPPER EDGE OF GUARDRAILS.

**Replacement Parts:** 

Replacement Parts, including additional guardrails, may be obtained from any of our (GIGACLOUD TECHNOLOGY (USA) INC.) dealers