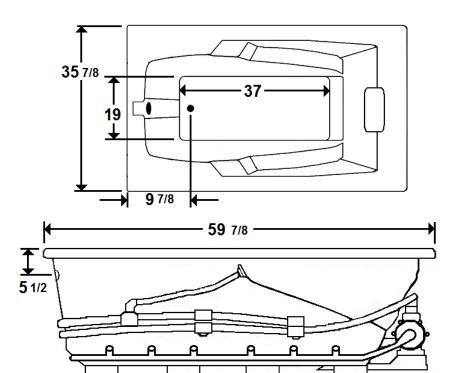

### **Technical Information**

- Cut-Out Dimensions: 57 7/8" x 33 7/8"
- Weight: 170 lbs.
- Water Depth to Overflow: 15"
- Water Operating Level: 44 gal.
- Water Capacity: 58 gal.
- Sump Dimension: 37" x 19"