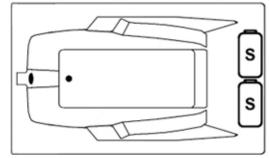

#### \*All dimensions are +/- 1/2" and subject to change without notice\* Confirm specifications before installation

Standard (S) Silent Pump w/ Heater & Blower Location