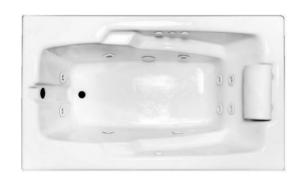

# MERCER II

60" x 36" Drop-In Acrylic Combo Bath Illumination Package Silent Pump w/ built-in heater & Mood Light Included Model Number 3660MCS-WH Drop-In White Combo Bath 3660MCS-BI

Drop-In Biscuit Combo Bath

## Features

- Constructed of high-gloss durable acrylic
- Silent Pump with built-in heater included
- 10 Self draining, adjustable hydrotherapy jets
- Color-matched jet trim and air controls
- Chromatherapy mood light included
- 12 Amp variable speed blower
- 20+ high output lateral air injectors
- Pre-leveled base for easy installation
- Can be installed as an undermount
- Made in the USA