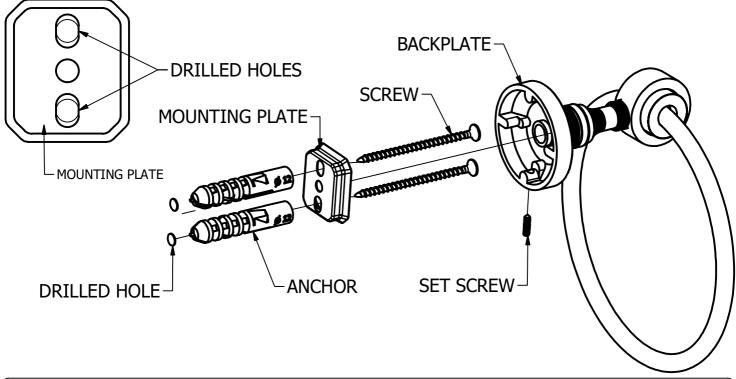

## (Step1: Drill Holes in Wall for screws or screw anchors and attached Mounting plate to Wall

Determine your desired location for installation and make a mark for the location of the mounting plate. Remove mounting plate from backplate by loosening set screw in backplate as pictured below. Place center hole of mounting plate over mark made above. Make 2 marks where mounting screws will be placed as shown below. Drill hole at each of the marks. (You may substitute other style mounting anchors or screws if desired). Place anchors into the holes made. Place mounting plate over holes and secure to mounting surface using screws as shown below.