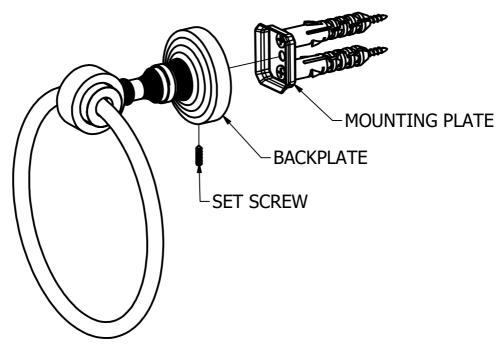

## Step2: Attach Bracket to Mounting Plate

Place bracket on mounting plate and secure by tightening set screw as shown below.