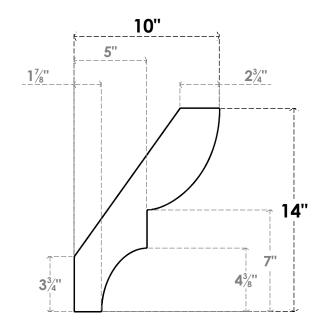

## ITEM NUMBER: BRCURO050X10000X14000RIDRCPR

5"W X 10"D X 14"H RIDGEWOOD ROUGH CEDAR WOODGRAIN OPEN TIMBERTHANE BRACE, PRIMED TAN

**SIDE PROFILE** 

**FRONT PROFILE** 

**ISOMETRIC** 

GENERATED DATE: 04/05/2023