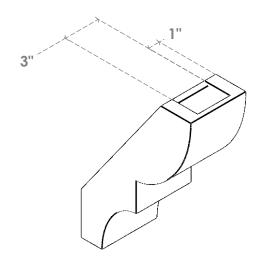

## ITEM NUMBER: BRCURO050X10000X14000RIDRCPR

5"W X 10"D X 14"H RIDGEWOOD ROUGH CEDAR WOODGRAIN OPEN TIMBERTHANE BRACE, PRIMED TAN

**SIDE PROFILE** 

**FRONT PROFILE** 

**ISOMETRIC** 

GENERATED DATE: 04/05/2023