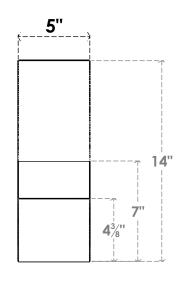

## ITEM NUMBER: BRCURO050X10000X14000RIDRCPR

5"W X 10"D X 14"H RIDGEWOOD ROUGH CEDAR WOODGRAIN OPEN TIMBERTHANE BRACE, PRIMED TAN

**SIDE PROFILE** 

**FRONT PROFILE** 

**ISOMETRIC** 

GENERATED DATE: 04/05/2023