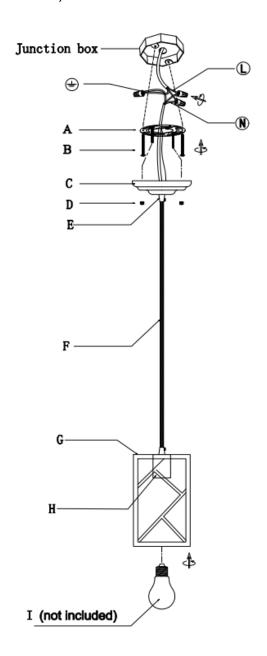

## Installation instructions:

- **Step 1.**The cord(F) is adjustable .Adjust the length you want by loosen the screw (E).
- **Step 2.**Use the two screws(B) secure mounting bracket(A) to the junction box.
- **Step 3.**Twist the brass ground wire" " with the M4 green threaded screw on the mounting bracket and lock it to the GND position .Then twist the two ground wires together (one is the brass ground wire" ", the other is the ground wire from the junction box ,and tighten it by the terminal nut.
- **Step 4.**Black wire from junction box attaches to "L" wire for the fixture by terminal nut; white wire attaches to "N" wire by terminal nut.
- **Step 5.**Use the screw nut(D) secure canopy(C) to the mounting bracket(A).
- Step 6. Install the bulb( not included).