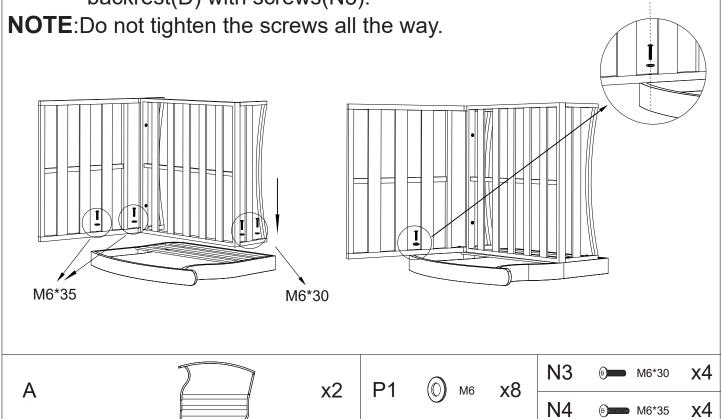

#### **How To Assemble Swivel Glide Sofa**

**Step 1**:Attach the seat bottom(C) to the backrest(D) with screws(N3).

**NOTE**:Do not tighten the screws all the way.

x2

D

x2

P1

**x4** 