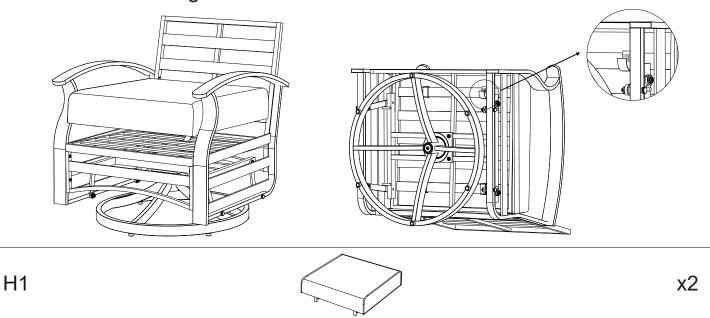

#### **How To Assemble The Seat Cushion And Pillows**

**Step 1**:Put the seat cushion(H1) on the seat plate, stick the velcro under the seat cushion.

**NOTE**:Pay attention to the front and rear placement of the seat cushion, rounded edges in front.