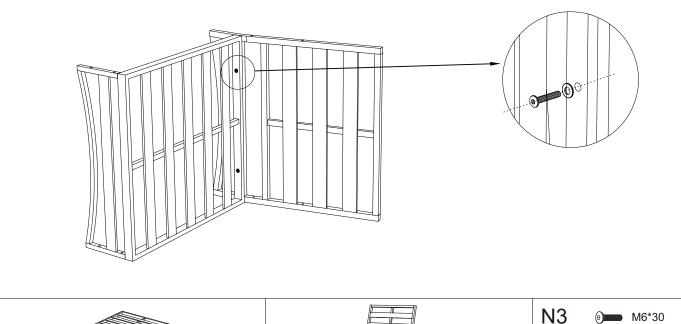

#### **How To Assemble Swivel Glide Sofa**

**Step 1**:Attach the seat bottom(C) to the backrest(D) with screws(N3).

**NOTE**:Do not tighten the screws all the way.

x2

D

x2

P1

**x4** 