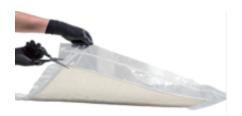

## **Cushion Manual**

2pcs white foam for seat cushion 2pcs PP cotton filler for back cushion

2pcs back cushion covers

2pcs seat cushion covers

Open cushion filler packing

Put the cushion filler inside the cover

**Back Cushion** 

Open seat cushion white foam packing

Put the white foam inside the cover

Seat Cushion

2pcs back cushions

2pcs seat cushions

#### **Please Note:**

Because the cushion and pillow infilling is vacuum packed, So after you open the bag and put them into the covers, The springback of the PP cotton of pillow need some more time than the white foam cushion, usually need 3-4days. It can make the time shorter if slapping the pillows with the palm or other flat object.