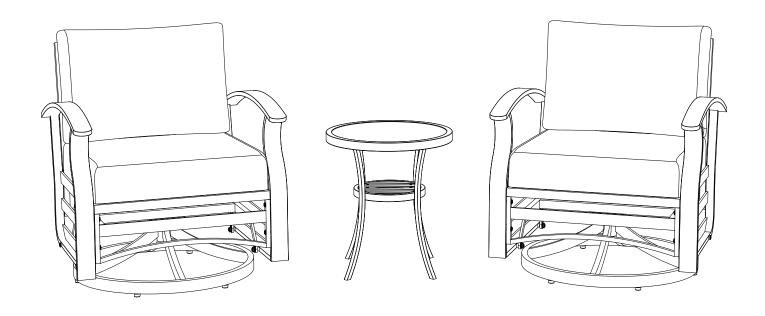

# Aluminum Outdoor Swivel Glide Sofa 3-piece Set

If you have any questions about the outdoor swivel glide sofa, please feel free to contact us.

Customer Service Email: Service@alaulm.com

# **Packing List**

Swivel Glide Sofa Set-1

Coffee table

Swivel Glide Sofa Set-2

| Parts List         |                       |                   |              |                  |
|--------------------|-----------------------|-------------------|--------------|------------------|
| A                  | B                     | C                 | D            | E                |
| Left Armrest       | Right Armrest         | Seat Bottom       | Backrest     | Connection Frame |
| 2 PCS              | 2 PCS                 | 2 PCS             | 2 PCS        | 2 PCS            |
| F                  | G                     | H1)               | (H2)         |                  |
| Base connector     | Swivel Chair Base     | Cushions          | Pillows      | Coffee Table Top |
| 2 PCS              | 2 PCS                 | 2 PCS             | 2 PCS        | 1 PC             |
| J                  | K                     | L                 | M            |                  |
| Coffee Table Glass | Coffee Table Platform | Coffee Table Legs | Swing Arm    |                  |
| 1 PC               | 1 PC                  | 4 PCS             |              |                  |
|                    | Se                    | crew Package Lis  | st<br>T      |                  |
| N1                 | N2                    | N3                | N4)          | <u>01</u>        |
|                    |                       |                   |              |                  |
| M6x20              | M6x25                 | M6x30             | M6x35        | M8x25            |
| 8 PCS              | 4 PCS                 | 14 PCS            | 8 PCS        | 8 PCS            |
| <u>O2</u>          | (P1)                  | (P2)              | (P3)         | Q                |
|                    |                       |                   |              |                  |
| M8x60              | M6 Metal Gasket       | M8 Metal Gasket   | Large Gasket | M8               |
| 8 PCS              | 32 PCS                | 8 PCS             | 2 PCS        | 8 PCS            |