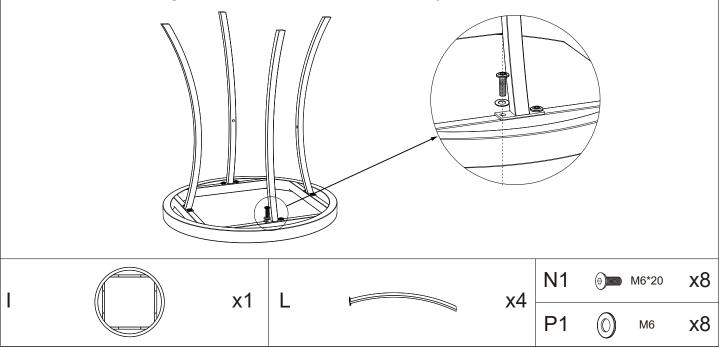

#### **How To Assemble The Coffee Table**

**Step 1:**Connect the coffee table legs(L) to the coffee table top(I) with screw(N1).

**NOTE:**Do not tighten the screws all the way.