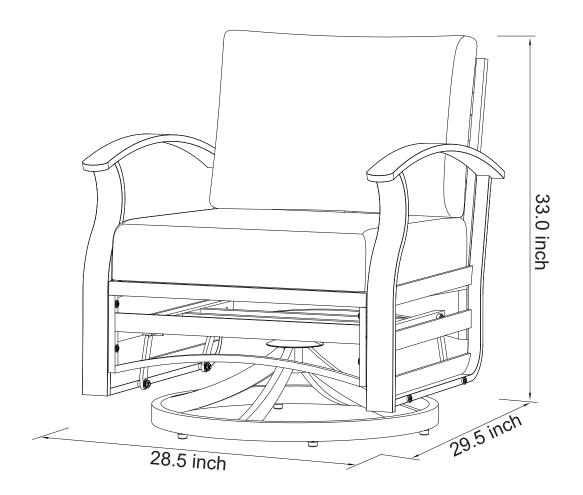

#### **How To Assemble Swivel Glide Sofa**

**Step 1**:Attach the seat bottom(C) to the backrest(D) with screws(N3).

**NOTE**:Do not tighten the screws all the way.

x2

D

x2

P1

**x4** 

**x4** 

M6

Step 5:Insert the base connector(F) into the swivel chair base(G) and lock it with screws(N3), then put the screw cap(U1) on the screw M6.

#### **Installation steps**

**Step 7:**Connect the base connector with the left and right armrests under the sofa with screws(O2),then cover the screw cap(U1) and nut cap(U2).

**NOTE:**Please attach two screws in diagonal position first to keep the balance,then install the other two screws.