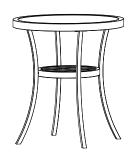

#### **How To Assemble The Coffee Table**

**Step 1:**Connect the coffee table legs(L) to the coffee table top(I) with screw(N1).

**NOTE:**Do not tighten the screws all the way.

### **Installation steps**

Step 5:Place the coffee table glass(J) on the surface of the coffee table.

J x1