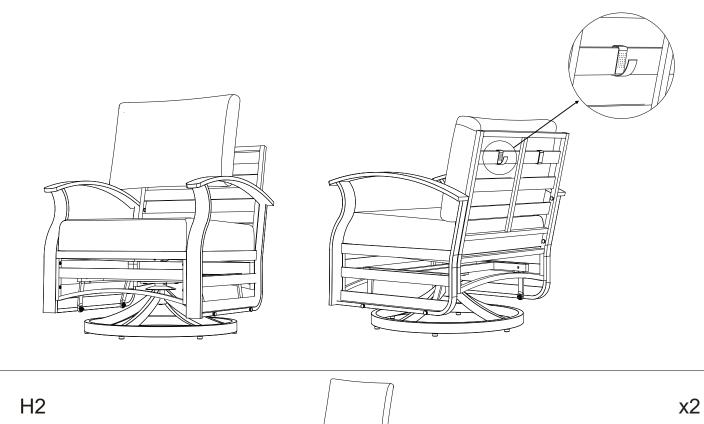

#### **How To Assemble Swivel Glide Sofa**

**Step 1**:Attach the seat bottom(C) to the backrest(D) with screws(N3).

**NOTE**:Do not tighten the screws all the way.

x2

D

x2

P1

**x4** 

**x4** 

M6

Step 5:Insert the base connector(F) into the swivel chair base(G) and lock it with screws(N3), then put the screw cap(U1) on the screw M6.

#### **Installation steps**

**Step 7:**Connect the base connector with the left and right armrests under the sofa with screws(O2),then cover the screw cap(U1) and nut cap(U2).

**NOTE:**Please attach two screws in diagonal position first to keep the balance,then install the other two screws.