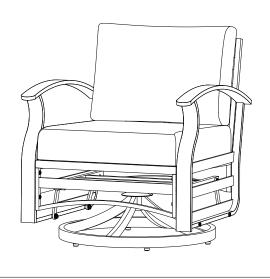

#### **How To Assemble The Seat Cushion And Pillows**

**Step 1**:Put the seat cushion(H1) on the seat plate, stick the velcro under the seat cushion.

**NOTE**:Pay attention to the front and rear placement of the seat cushion, rounded edges in front.

**Step 2**:Put the pillows(H2) on the back of the sofa and stick the velcro.

## **Installation steps**

Step 3:Check and organize the swivel chair and enjoy using it.