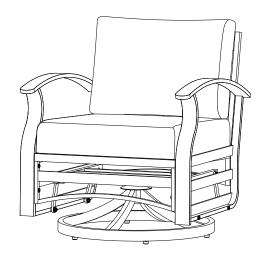

# **Packing List**

Swivel Glide Sofa Set-1

Coffee table

Swivel Glide Sofa Set-2

| Parts List         |                       |                   |              |                  |
|--------------------|-----------------------|-------------------|--------------|------------------|
| A                  | B                     | C                 | D            | E                |
| Left Armrest       | Right Armrest         | Seat Bottom       | Backrest     | Connection Frame |
| 2 PCS              | 2 PCS                 | 2 PCS             | 2 PCS        | 2 PCS            |
| F                  | G                     | H1)               | (H2)         |                  |
| Base connector     | Swivel Chair Base     | Cushions          | Pillows      | Coffee Table Top |
| 2 PCS              | 2 PCS                 | 2 PCS             | 2 PCS        | 1 PC             |
| J                  | K                     | L                 | M            |                  |
| Coffee Table Glass | Coffee Table Platform | Coffee Table Legs | Swing Arm    |                  |
| 1 PC               | 1 PC                  | 4 PCS             |              |                  |
|                    | Se                    | crew Package Lis  | st<br>T      |                  |
| N1                 | N2                    | N3                | N4)          | <u>01</u>        |
|                    |                       |                   |              |                  |
| M6x20              | M6x25                 | M6x30             | M6x35        | M8x25            |
| 8 PCS              | 4 PCS                 | 14 PCS            | 8 PCS        | 8 PCS            |
| <u>O2</u>          | (P1)                  | (P2)              | (P3)         | Q                |
|                    |                       |                   |              |                  |
| M8x60              | M6 Metal Gasket       | M8 Metal Gasket   | Large Gasket | M8               |
| 8 PCS              | 32 PCS                | 8 PCS             | 2 PCS        | 8 PCS            |

#### **How To Assemble Swivel Glide Sofa**

**Step 1**:Attach the seat bottom(C) to the backrest(D) with screws(N3).

**NOTE**:Do not tighten the screws all the way.

x2

D

x2

P1

**x4** 