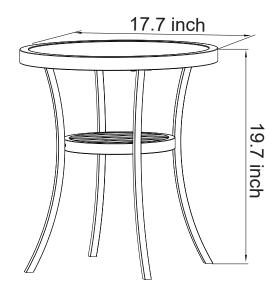

#### **How To Assemble The Coffee Table**

**Step 1:**Connect the coffee table legs(L) to the coffee table top(I) with screw(N1).

**NOTE:**Do not tighten the screws all the way.

### **Installation steps**

Step 5:Place the coffee table glass(J) on the surface of the coffee table.

J x1