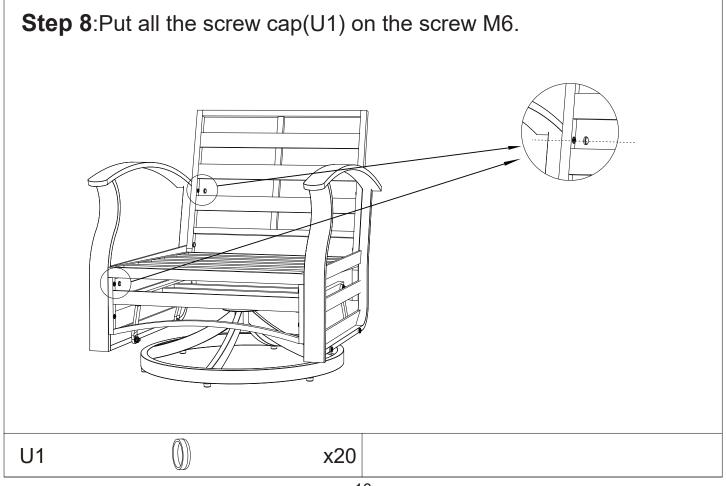

**x4** 

M6

Step 5:Insert the base connector(F) into the swivel chair base(G) and lock it with screws(N3), then put the screw cap(U1) on the screw M6.