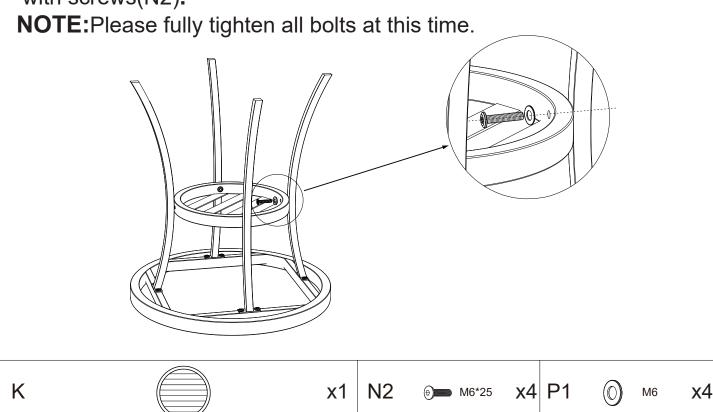

#### **How To Assemble Swivel Glide Sofa**

**Step 1**:Attach the seat bottom(C) to the backrest(D) with screws(N3).

**NOTE**:Do not tighten the screws all the way.

x2

D

x2

P1

**x4** 

**x4** 

M6

Step 5:Insert the base connector(F) into the swivel chair base(G) and lock it with screws(N3), then put the screw cap(U1) on the screw M6.