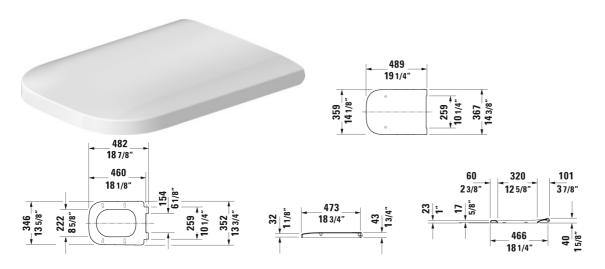

All drawings contain the necessary measurements which are subject to standard tolerances. They are stated in inch & mm and are non-binding. Exact measurements, in particular for customized installation scenarios, can only be taken from the finished ceramic piece.